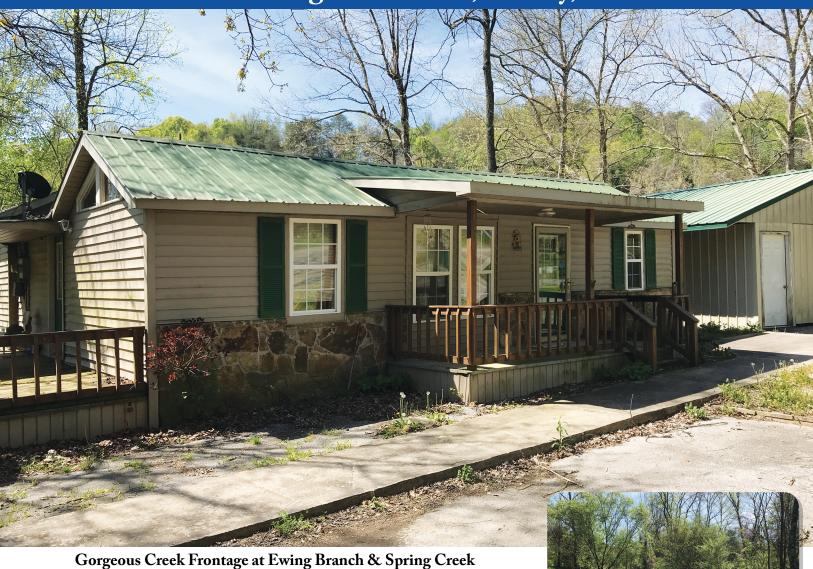

# **HOME • GARAGE • 0.72 AC LOT**

# Online Only Absolute Auction

STARTS THURSDAY JUNE 13, 12 NOON ENDS THURSDAY JUNE 27, 12 NOON

183 Ewing Branch Rd., Albany, KY

A 3 bedroom 2 1/2 bathroom home offering 2,200+/- sqft of living area including a large master, 2 laundry rooms, and a large game room w/bar. The home features a large deck, with upper and lower level exterior access, boasting stunning views of Ewing Branch & Spring Creek. The property is also improved with a detached garage. Enjoy the views and relax to the sound of Spring Creek from the home, and if that isn't enough... take a swim in the cool flowing waters.