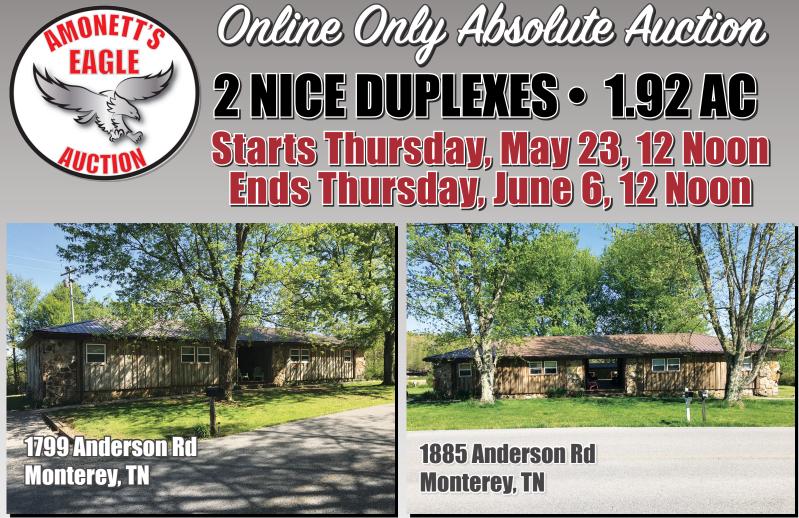

**INCOME PRODUCING REAL ESTATE · EXCELLENT INVESTMENT PROPERTY** 

Each duplex offers large 2 bedroom 1 bathroom units with over 1,000 sqft of living area. They are accessed from a covered breezeway with no shared wall and feature a large back deck. Both roofs are newer metal roofing in excellent condition, new gas lines to all units, paint & sheet rock in some units, and include kitchen appliances. Each unit has it's own HVAC, electric meter & water meter. These properties have been very well managed and maintained. Gross Rent \$1,610/month

Onsite Preview Thursday May 23, 4-6 PM