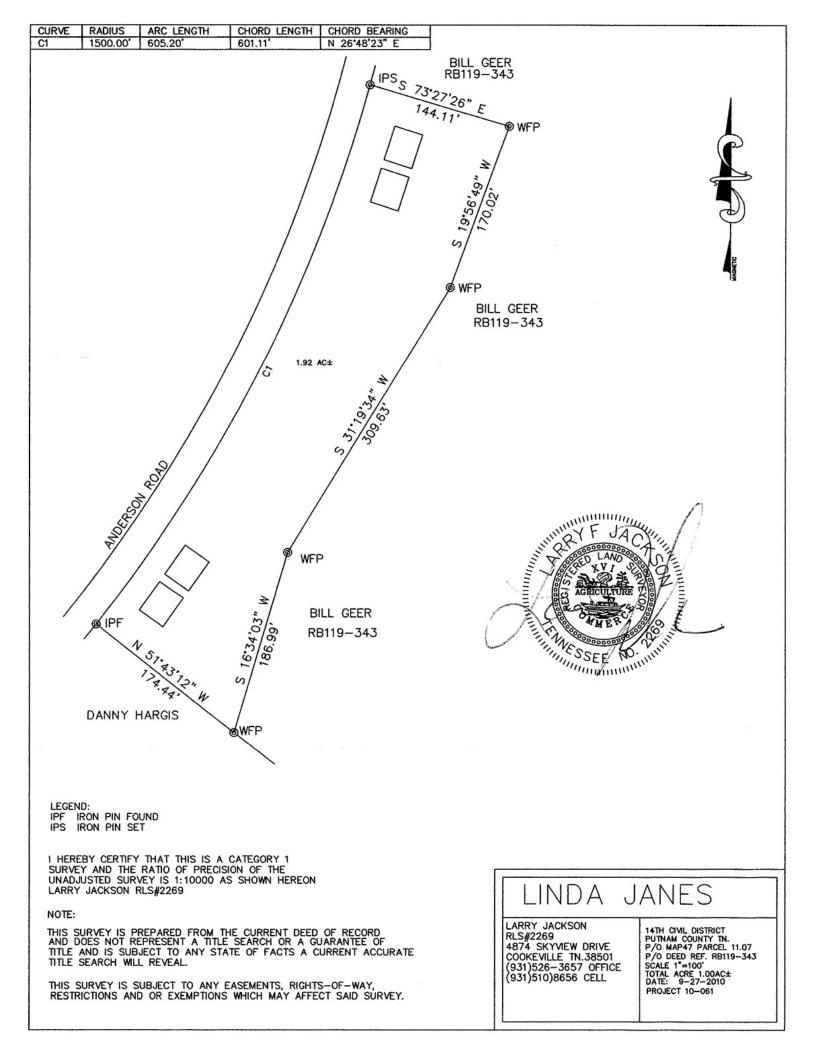

roofing in excellent condition, new gas lines to all units, paint & sheet rock in some units, and include kitchen appliances. Each unit has it's own HVAC, electric meter & water meter. These properties have been very well managed and maintained. Gross Rent \$1,610/month

Onsite Preview Thursday May 23, 4-6 PM

## FOR MORE DETAILS AND TO BID VISIT WWW.EAGLEAUCTIONS.COM

LEE J. AMONETT · BROKER/AUCTIONEER · (931) 252-1907

Terms: 10% Buyers Premium. 15% Deposit with Balance due within 30 days. 2019 Taxes Prorated. Possession Deed subject to Tenants. All Property sells "As Is, Where Is" both surface and subsurface with no warranties. Bidders are invited to inspect the property and should complete their own due diligence prior to the sale.



## Amonett's Eagle Auction where "We Soar Higher"