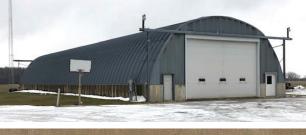

## PARCEL #2: 4 ACRES, BUILDING

QUONSET BUILDING: 50'x141' with re-

stroom, office area and loft

OPTION TO PURCHASE (for buyer of Parcel #2): Freezer rental business including 34 freezers,

5 coin-operated dryers and 2 freezers for ice vending.