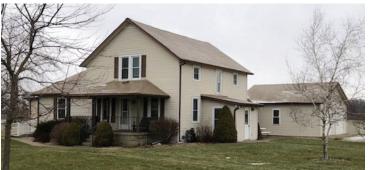

## PARCEL #1: 3 ACRES, HOUSE, STORAGE SHED

HOUSE: 24'x30' 2-story with a 16'x38' addition, full basement with kitchen area, 26'x26' attached suite on crawl space with kitchenette and sun room (used for mother-in-law suite), 24'x28' attached garage (lined & insulated), 4 bedrooms, 3½ baths, appliances included, central air, 40 gal. hybrid water heater, vinyl energy efficiency windows, natural gas, REMC electric service