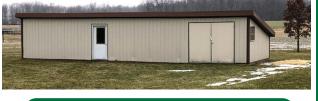

Phone bids will be accepted until 5:00 PM on Thursday, April 2, 2020.

## PARCEL #1: 3 ACRES, HOUSE, STORAGE SHED

HOUSE: 24'x30' 2-story with a 16'x38' addition, full basement with kitchen area, 26'x26' attached suite on crawl space with kitchenette and sun room (used for mother-in-law suite), 24'x28' attached garage (lined & insulated), 4 bedrooms, 3½ baths, appliances included, central air, 40 gal. hybrid water heater, vinyl energy efficiency windows, natural gas, REMC electric service

STORAGE SHED: 14'x34'
Large garden with raised bed



## PARCEL #2: 4 ACRES, BUILDING

QUONSET BUILDING: 50'x141' with re-

stroom, office area and loft

OPTION TO PURCHASE (for buyer of Parcel #2): Freezer rental business including 34 freezers,

5 coin-operated dryers and 2 freezers for ice vending.





Public welcome to inspect this real estate March 9 and March 16 from 3:00-5:00 PM or by appointment with the auctioneers.

Phone bids will be accepted by Chupp Auctions until Thursday, April 2 at 5:00 PM. Starting bid on Parcel #1 is \$255,000. Starting bid on Parcel #2 is \$160,000.

For bidding updates or to place a bid, contact Chupp Auctions at 574-536-8005 or 260-499-0093. Parcels may be purchased separately or as a combination.

TERMS: 10% down (non-refundable) upon accepted offer on April 2, 2020 with balance due at closing. Closing will be approximately 45 days after the auction with possession given at closing. Taxes will be pro-rated. Survey, if needed, to be provided by the sellers. Sellers have the right to reject any or all bids. Any announcements made by the auctioneers tak