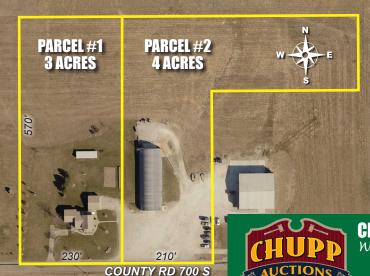

## REAL ESTATE AUCTION ★ BY 'SILENT BID' ★

LOCATED: 1 mile north of Millersburg, IN on SR 13 to CR 40, east 2½ miles ADDRESS: 11625 W 700 S. Millersburg, IN 46543

• 7 ACRES • 2 PARCELS • HOUSE •

STEEL QUONSET BUILDING •

## PARCEL #1: 3 ACRES, HOUSE, STORAGE SHED

HOUSE: 24'x30' 2-story with a 16'x38' addition, full basement with kitchen area, 26'x26' attached suite on crawl space with kitchenette and sun room (used for mother-in-law suite), 24'x28' attached garage (lined & insulated), 4 bedrooms, 3½ baths, appliances included, central air, 40 gal. hybrid water heater, vinyl energy efficiency windows, natural gas, REMC electric service

## PARCEL #2: 4 ACRES, BUILDING

QUONSET BUILDING: 50'x141' with re-

stroom, office area and loft

OPTION TO PURCHASE (for buyer of Parcel #2): Freezer rental business including 34 freezers,

5 coin-operated dryers and 2 freezers for ice vending.