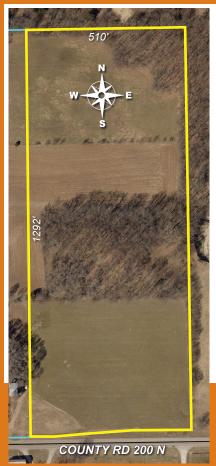

## \*SILENT BID' REAL \*ESTATE AUCTION \*

**LOCATION**: ½ mile south of Shipshewana, IN on State Rd 5 to 200N, east 2¼ miles on the north side of the road

## 15 ACRES BARE LAND • PART WOODS

This is a very nice building site with rolling hills and some woods. Soil tests will be taken with results given upon request.

Public welcome to inspect this real estate anytime during daylight hours.