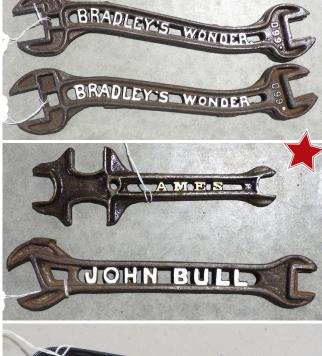

2 Auction Sessions! Check out the complete auction listing for specific selling times!

**75+ CUT-OUT WRENCH COLLECTION:** including C&J, John Bull, (2) Bradley Wonders, Casaday, Comet, Granite State, Ames, Litchfields, Noxons, Gale G8, Hurtu & Jr, IHC, (2) different Osborne screwdrivers, Verity 3, W Plow Co, Hamilton, Zenith plus a variety of Deere and (11) Planet Jr –some rare! Plus more!