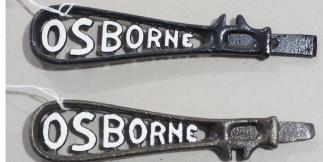

2 Auction Sessions! Check out the complete auction listing for specific selling times!

**75+ CUT-OUT WRENCH COLLECTION:** including C&J, John Bull, (2) Bradley Wonders, Casaday, Comet, Granite State, Ames, Litchfields, Noxons, Gale G8, Hurtu & Jr, IHC, (2) different Osborne screwdrivers, Verity 3, W Plow Co, Hamilton, Zenith plus a variety of Deere and (11) Planet Jr –some rare! Plus more!