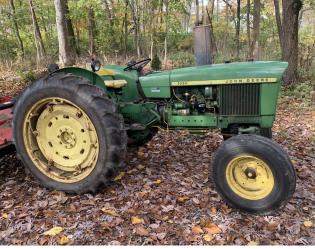

**LOCATION:** 408 Hammertown Rd., Narvon, PA 17555. From Churchtown take N. Churchtown Rd. for 0.3 mile, right onto Hammertown Rd. for 1.4 miles to property on right.

**INVENTORY:** Lawn & Garden Equipment: John Deere 1020 tractor w/4,115 hours, 7 ft Bush Hog Squealer SQ84T; Ford 9N Tractor 3 pt. hitch, rear PTO at 545 rpm; aluminum ladder; calf hutch; rowboat w/oars; fishing rods; garden tools; croquet set & more.