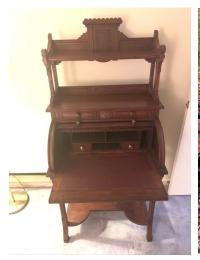

Artwork: numerous paintings/prints; painting by Myrtle Tremblay; painting by Laura Huyett: The Old Homeplace; Menno Shirk folk art; multiple wood carvings: eagle carving, swan carving, fox carving by Dean Fox. Furniture: numerous lamps; 2 sofa beds; couch; 2 filing cabinets; grandfather's clock; stuffed recliner. Statues: statue of Hebe; statue of St. Francis; Celtic cross statue. Antiques: Lion head carving from Windsor Forge; hutch/table bench seat; Victorian desk; 2 Sprenger Brewing Company, Lancaster, PA beer boxes; corner cupboard; settee; 2 matching wooden chairs; 4 matching wooden chairs; 4 matching wooden chairs; drop leaf table w/3 leaves; seaman's chest; antique blanket chest; corner desk; ship light; cast iron bank; Grizwalt #9 cast iron pot and frying pan; 2 antique carriage lights; large copper kettle; dry sink; set of civil war history books; red wagon; wooden wheelbarrow. Misc: Linens: quilts, sheets, blankets, pillows, bedding; cloth material; glassware; kitchen items; candle holders; canners; pots & pans and many more items not mentioned.