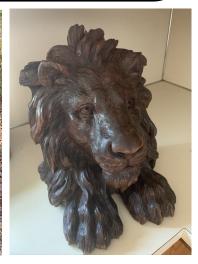

Artwork: numerous paintings/prints; painting by Myrtle Tremblay; painting by Laura Huyett: The Old Homeplace; Menno Shirk folk art; multiple wood carvings: eagle carving, swan carving, fox carving by Dean Fox. Furniture: numerous lamps; 2 sofa beds; couch; 2 filing cabinets; grandfather's clock; stuffed recliner. Statues: statue of Hebe; statue of St. Francis; Celtic cross statue. Antiques: Lion head carving from Windsor Forge; hutch/table bench seat; Victorian desk; 2 Sprenger Brewing Company, Lancaster, PA beer boxes; corner cupboard; settee; 2 matching wooden chairs; 4 matching wooden chairs; 4 matching wooden chairs; drop leaf table w/3 leaves; seaman's chest; antique blanket chest; corner desk; ship light; cast iron bank; Grizwalt #9 cast iron pot and frying pan; 2 antique carriage lights; large copper kettle; dry sink; set of civil war history books; red wagon; wooden wheelbarrow. Misc: Linens: quilts, sheets, blankets, pillows, bedding; cloth material; glassware; kitchen items; candle holders; canners; pots & pans and many more items not mentioned.