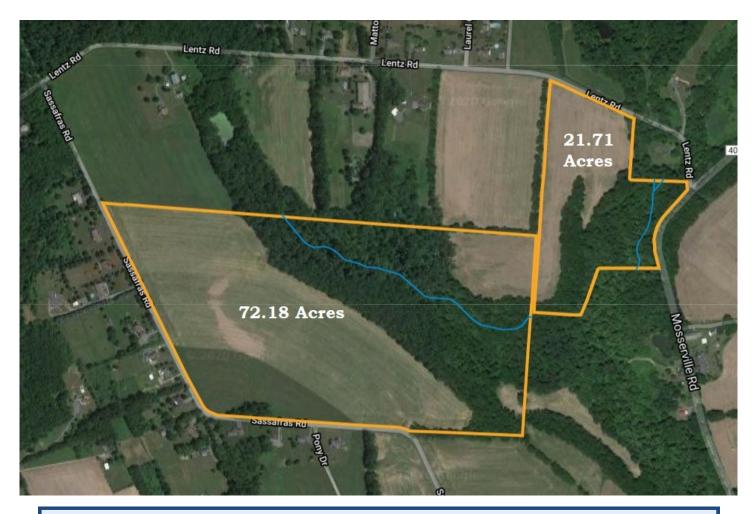

<u>Parcel #1:</u> Spectacular 72.18 acres of land with gorgeous views! Approx. 2,800' of frontage on Sassafras Road, 50 acres tillable with nice level terrain for farmland and 22 acres of woods w/stream. Taxes: \$948. <u>Parcel # 2:</u> 21.7 acres of land with approx. 629' of frontage on Lentz Road and 600' of woodland frontage on Mosserville Road, 12 acres tillable with balance in woodland w/stream. Taxes: \$210.

**NOTE:** Don't miss this excellent opportunity!! Ontelaunee Creek flows through both parcels and are just minutes from Ontelaunee Park and Leaser Lake

**OPEN HOUSE:** Land can be viewed at any time. For additional information call auctioneers at 610-286-5183, <u>merle@horningfarmagency.com</u> or visit our website to view an aerial video.

## **SEE AERIAL ON BACK**

Merle Eberly Alvin Horning, C Ivan Stoltzfus CAI Horning Farm Agency, Inc. AY002091

HorningFarmAgency.com 610-286-5183

**AUCTIONEERS - REALTORS - APPRAISERS** 

Don't miss this excellent opportunity to purchase one or two parcels of land, currently being farmed, but with many possible uses. Ontelaunee Creek flows through both parcels and are just minutes from Ontelaunee Park and Leaser Lake!!