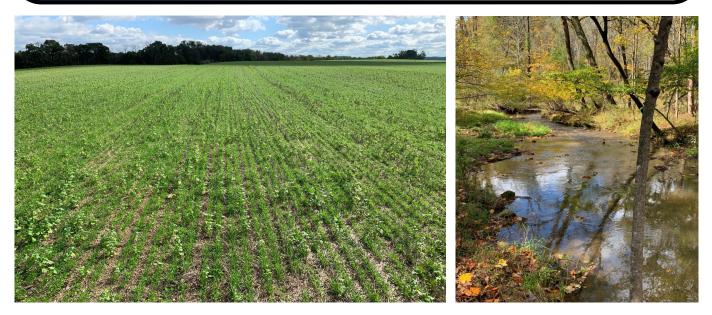

<u>Parcel #1:</u> Spectacular 72.18 acres of land with gorgeous views! Approx. 2,800' of frontage on Sassafras Road, 50 acres tillable with nice level terrain for farmland and 22 acres of woods w/stream. Taxes: \$948. <u>Parcel # 2:</u> 21.7 acres of land with approx. 629' of frontage on Lentz Road and 600' of woodland frontage on Mosserville Road, 12 acres tillable with balance in woodland w/stream. Taxes: \$210.

**NOTE:** Don't miss this excellent opportunity!! Ontelaunee Creek flows through both parcels and are just minutes from Ontelaunee Park and Leaser Lake

**OPEN HOUSE:** Land can be viewed at any time. For additional information call auctioneers at 610-286-5183, <u>merle@horningfarmagency.com</u> or visit our website to view an aerial video.