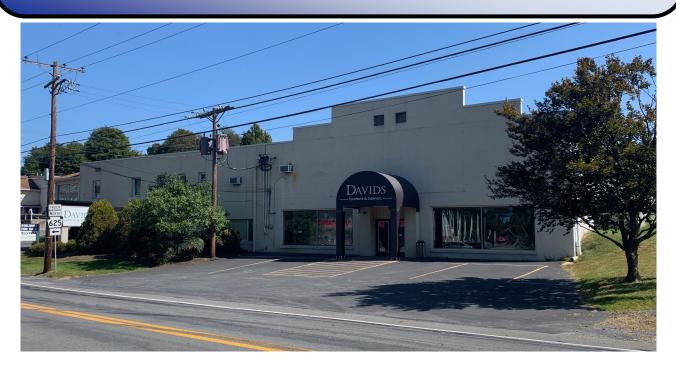

## **PUBLIC AUCTION**

RETAIL SHOWROOM BUILDING W/38,750+/-SF ZONED NEIGHBORHOOD COMMERCIAL VILLAGE THURSDAY, NOVEMBER 5, 2020 @ 1 PM

**LOCATION:** 4444 New Holland Road, Mohnton, PA 19540.

**REAL ESTATE:** 38,570 SF Retail Showroom Building on .92 acres situated on the corner of Rts. 625 and 568 in Knauers, formerly used as a high-end furniture store. This Highway Commercial 2-story building has ground level entrances on both 625 and 568 with a floor plan that includes open & sectioned spaces, offices, bathrooms, and kitchen area, 800 amp 240-120 volts 3 phase power, electric baseboard heat, wall A/C units, on site well & septic. The property contains 19 marked parking spots with options for additional parking.

**NOTE:** This corner property is perfect for any business that requires street frontage and great visibility! Located just 15 minutes from Reading, less than 30 minutes from Lancaster and 8 minutes to turnpike. Sellers are motivated and plan to sell, come prepared to bid on an exceptional investment opportunity!