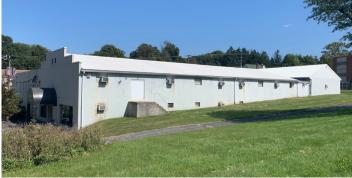

## **PUBLIC AUCTION**

RETAIL SHOWROOM BUILDING W/38,750+/-SF ZONED NEIGHBORHOOD COMMERCIAL VILLAGE THURSDAY, NOVEMBER 5, 2020 @ 1 PM

**LOCATION:** 4444 New Holland Road, Mohnton, PA 19540.

**REAL ESTATE:** 38,570 SF Retail Showroom Building on .92 acres situated on the corner of Rts. 625 and 568 in Knauers, formerly used as a high-end furniture store. This Highway Commercial 2-story building has ground level entrances on both 625 and 568 with a floor plan that includes open & sectioned spaces, offices, bathrooms, and kitchen area, 800 amp 240-120 volts 3 phase power, electric baseboard heat, wall A/C units, on site well & septic. The property contains 19 marked parking spots with options for additional parking.

Taxes: \$25,721

Zoning: NVC Neighborhood Commercial Village

Type: Retail Showroom Square Feet: 38,570 Condition: Good

Flooring: Carpet, Concrete, Tongue & Groove Wood

Basement: No

Heating: Electric Baseboard