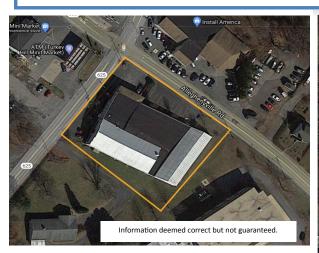

## **PUBLIC AUCTION**

RETAIL SHOWROOM BUILDING W/38,750+/-SF ZONED NEIGHBORHOOD COMMERCIAL VILLAGE THURSDAY, NOVEMBER 5, 2020 @ 1 PM

**LOCATION:** 4444 New Holland Road, Mohnton, PA 19540.

**REAL ESTATE:** 38,570 SF Retail Showroom Building on .92 acres situated on the corner of Rts. 625 and 568 in Knauers, formerly used as a high-end furniture store. This Highway Commercial 2-story building has ground level entrances on both 625 and 568 with a floor plan that includes open & sectioned spaces, offices, bathrooms, and kitchen area, 800 amp 240-120 volts 3 phase power, electric baseboard heat, wall A/C units, on site well & septic. The property contains 19 marked parking spots with options for additional parking.

Merle Eberly
Alvin Horning, C Ivan Stoltzfus CAI
Horning Farm Agency, Inc. AY002091

HorningFarmAgency.com 610-286-5183

Lot Size/Acres: .92 Acre School District: Governor Mifflin

Township: Brecknock County: Berks