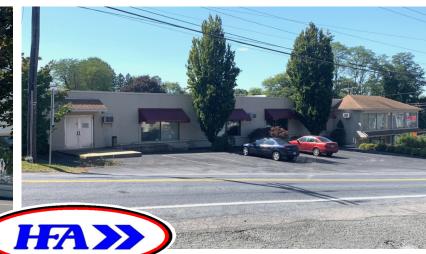

## **PUBLIC AUCTION**

RETAIL SHOWROOM BUILDING W/38,750+/-SF ZONED NEIGHBORHOOD COMMERCIAL VILLAGE THURSDAY, NOVEMBER 5, 2020 @ 1 PM

**LOCATION:** 4444 New Holland Road, Mohnton, PA 19540.

**REAL ESTATE:** 38,570 SF Retail Showroom Building on .92 acres situated on the corner of Rts. 625 and 568 in Knauers, formerly used as a high-end furniture store. This Highway Commercial 2-story building has ground level entrances on both 625 and 568 with a floor plan that includes open & sectioned spaces, offices, bathrooms, and kitchen area, 800 amp 240-120 volts 3 phase power, electric baseboard heat, wall A/C units, on site well & septic. The property contains 19 marked parking spots with options for additional parking.

**NOTE:** This corner property is perfect for any business that requires street frontage and great visibility! Located just 15 minutes from Reading, less than 30 minutes from Lancaster and 8 minutes to turnpike. Sellers are motivated and plan to sell, come prepared to bid on an exceptional investment opportunity!