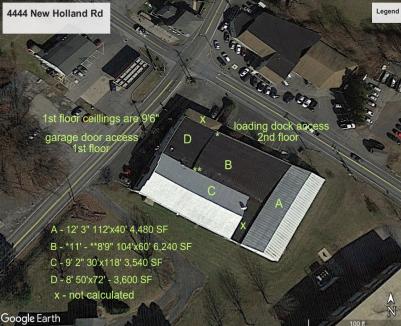

## **PUBLIC AUCTION**

RETAIL SHOWROOM BUILDING W/38,750+/-SF ZONED NEIGHBORHOOD COMMERCIAL VILLAGE THURSDAY, NOVEMBER 5, 2020 @ 1 PM

**LOCATION:** 4444 New Holland Road, Mohnton, PA 19540.

**REAL ESTATE:** 38,570 SF Retail Showroom Building on .92 acres situated on the corner of Rts. 625 and 568 in Knauers, formerly used as a high-end furniture store. This Highway Commercial 2-story building has ground level entrances on both 625 and 568 with a floor plan that includes open & sectioned spaces, offices, bathrooms, and kitchen area, 800 amp 240-120 volts 3 phase power, electric baseboard heat, wall A/C units, on site well & septic. The property contains 19 marked parking spots with options for additional parking.

Taxes: \$25,721

Zoning: NVC Neighborhood Commercial Village

Type: Retail Showroom Square Feet: 38,570 Condition: Good

Flooring: Carpet, Concrete, Tongue & Groove Wood

Basement: No

Heating: Electric Baseboard