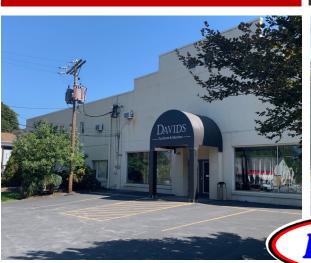

## **PUBLIC AUCTION**

RETAIL SHOWROOM BUILDING W/38,750+/-SF ZONED NEIGHBORHOOD COMMERCIAL VILLAGE THURSDAY, NOVEMBER 5, 2020 @ 1 PM

**LOCATION:** 4444 New Holland Road, Mohnton, PA 19540.

**REAL ESTATE:** 38,570 SF Retail Showroom Building on .92 acres situated on the corner of Rts. 625 and 568 in Knauers, formerly used as a high-end furniture store. This Highway Commercial 2-story building has ground level entrances on both 625 and 568 with a floor plan that includes open & sectioned spaces, offices, bathrooms, and kitchen area, 800 amp 240-120 volts 3 phase power, electric baseboard heat, wall A/C units, on site well & septic. The property contains 19 marked parking spots with options for additional parking.

**NOTE:** This corner property is perfect for any business that requires street frontage and great visibility! Located just 15 minutes from Reading, less than 30 minutes from Lancaster and 8 minutes to turnpike. Sellers are motivated and plan to sell, come prepared to bid on an exceptional investment opportunity!