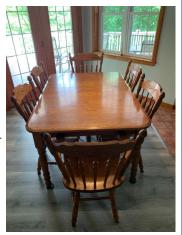

**INVENTORY:** Equipment: 110 John Deere Tractor Loader Backhoe w/350 hours. Lawn/ Garden: Craftsman mower cart, Husqvarna GT 48XLS riding mower 48" deck w/107 hours, self-propelled Honda push mower w/bagger, Stihl BR 600 backpack leaf blower, York Rake model TA2, Stihl FS 45 weed eater, Husqvarna 326 L weed eater, air compressor, aluminum 750 pound capacity ramps, numerous aluminum ladders, Huffy mountain bike. **Shop:** 3 HP Craftsman 10" table saw, Rockwell/Delta 6" planer, misc. tools. **Household Items:** Oak dining table w/12 leaves (17' fully extended), 6 matching chairs and 2 benches, outdoor patio set w/66" glass top table, 6 reclining chairs, two ottomans and glass end table, GE fridge/freezer, Maytag Bravos XL washer, Frigidaire dryer, Amana chest freezer, Victory scooter, aluminum ramp carrier, 50" Seki flatscreen