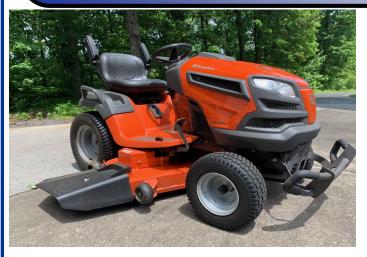

**INVENTORY:** Equipment: 110 John Deere Tractor Loader Backhoe w/350 hours. Lawn/ Garden: Craftsman mower cart, Husqvarna GT 48XLS riding mower 48" deck w/107 hours, self-propelled Honda push mower w/bagger, Stihl BR 600 backpack leaf blower, York Rake model TA2, Stihl FS 45 weed eater, Husqvarna 326 L weed eater, air compressor, aluminum 750 pound capacity ramps, numerous aluminum ladders, Huffy mountain bike. **Shop:** 3 HP Craftsman 10" table saw, Rockwell/Delta 6" planer, misc. tools. **Household Items:** Oak dining table w/12 leaves (17' fully extended), 6 matching chairs and 2 benches, outdoor patio set w/66" glass top table, 6 reclining chairs, two ottomans and glass end table, GE fridge/freezer, Maytag Bravos XL washer, Frigidaire dryer, Amana chest freezer, Victory scooter, aluminum ramp carrier, 50" Seki flatscreen