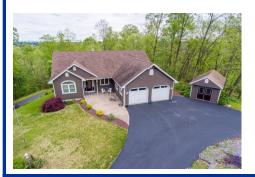

TV, oak entertainment center, dog cages, glass top metal desk. This is a line of newer, well maintained items you don't want

to miss!!

**REAL ESTATE:** Beautiful secluded property containing 4.53 mostly wooded acres w/winding paved driveway leading to a low maintenance ranch house w/ vinyl shake siding, full daylight basement and deck with tree top views! This gorgeous home is a custom built, one owner home and is turn key, ready for your family to enjoy! (See separate brochure for Real Estate or visit our website).