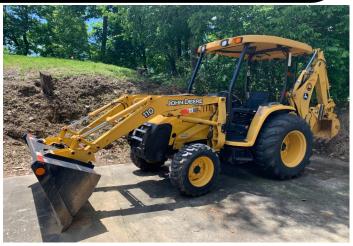

**INVENTORY:** Equipment: 110 John Deere Tractor Loader Backhoe w/350 hours. Lawn/ Garden: Craftsman mower cart, Husqvarna GT 48XLS riding mower 48" deck w/107 hours, self-propelled Honda push mower w/bagger, Stihl BR 600 backpack leaf blower, York Rake model TA2, Stihl FS 45 weed eater, Husqvarna 326 L weed eater, air compressor, aluminum 750 pound capacity ramps, numerous aluminum ladders, Huffy mountain bike. **Shop:** 3 HP Craftsman 10" table saw, Rockwell/Delta 6" planer, misc. tools. **Household Items:** Oak dining table w/12 leaves (17' fully extended), 6 matching chairs and 2 benches, outdoor patio set w/66" glass top table, 6 reclining chairs, two ottomans and glass end table, GE fridge/freezer, Maytag Bravos XL washer, Frigidaire dryer, Amana chest freezer, Victory scooter, aluminum ramp carrier, 50" Seki flatscreen