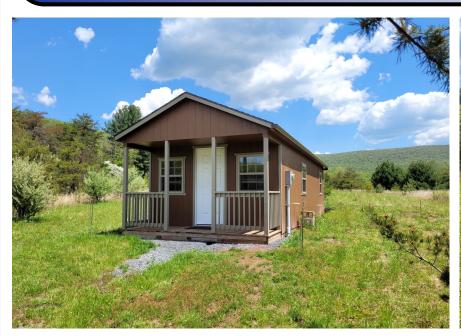

## **Auction held on Parcel 1.**

**REAL ESTATE:** Excellent opportunity to own your own cabin with abundance of wildlife. Parcels are mostly wooded with several locations for food plots. This is a beautiful setting with views of surrounding mountains and a small stream running through both properties. Parcels are contiguous but will be offered separately or together. Seller reserves the right to accept any combination that is most advantageous to seller. Taxes: \$138 Parcel 1: 7. 98 acres w/cabin and road frontage on Rufus Road. This brand new cabin containing 416 SF features random width hardwood floors, knotty pine walls and ceiling, vinyl double pane tilt-in windows w/blinds, recessed lighting, a main room w/kitchen cabinets & sink (12 x 21), hanging doors to a bedroom (7 x 9) and a half bath (4 x 9). The cabin also has a porch (4 x 13), rainwater collection system and on site septic. Parcel 2: 19.93 acres w/road frontage on Sandy Run and Rufus Roads.