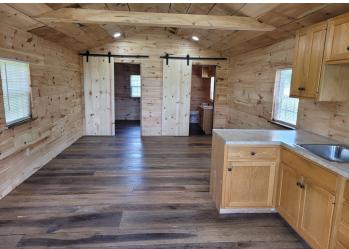

## **Auction held on Parcel 1.**

**REAL ESTATE:** Excellent opportunity to own your own cabin with abundance of wildlife. Parcels are mostly wooded with several locations for food plots. This is a beautiful setting with views of surrounding mountains and a small stream running through both properties. Parcels are contiguous but will be offered separately or together. Seller reserves the right to accept any combination that is most advantageous to seller. Taxes: \$138 Parcel 1: 7. 98 acres w/cabin and road frontage on Rufus Road. This brand new cabin containing 416 SF features random width hardwood floors, knotty pine walls and ceiling, vinyl double pane tilt-in windows w/blinds, recessed lighting, a main room w/kitchen cabinets & sink (12 x 21), hanging doors to a bedroom (7 x 9) and a half bath (4 x 9). The cabin also has a porch (4 x 13), rainwater collection system and on site septic. Parcel 2: 19.93 acres w/road frontage on Sandy Run and Rufus Roads.