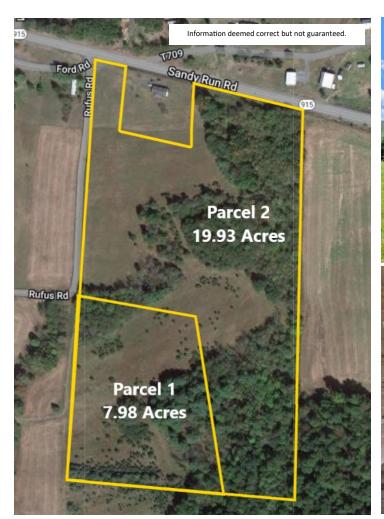

## **Auction held on Parcel 1.**

**REAL ESTATE:** Excellent opportunity to own your own cabin with abundance of wildlife. Parcels are mostly wooded with several locations for food plots. This is a beautiful setting with views of surrounding mountains and a small stream running through both properties. Parcels are contiguous but will be offered separately or together. Seller reserves the right to accept any combination that is most advantageous to seller. Taxes: \$138 Parcel 1: 7. 98 acres w/cabin and road frontage on Rufus Road. This brand new cabin containing 416 SF features random width hardwood floors, knotty pine walls and ceiling, vinyl double pane tilt-in windows w/blinds, recessed lighting, a main room w/kitchen cabinets & sink (12 x 21), hanging doors to a bedroom (7 x 9) and a half bath (4 x 9). The cabin also has a porch (4 x 13), rainwater collection system and on site septic. Parcel 2: 19.93 acres w/road frontage on Sandy Run and Rufus Roads.

**SEE AERIAL ON BACK** 

Merle Eberly
Alvin Horning, C Ivan Stoltzfus CAI
Horning Farm Agency, Inc. AY002091

HorningFarmAgency.com 610-286-5183

2 PARCELS OF PRIME HUNTING GROUND w/CREEK—Excellent opportunity to own your own cabin with abundance of wildlife. Parcels are mostly wooded with several locations for food plots.