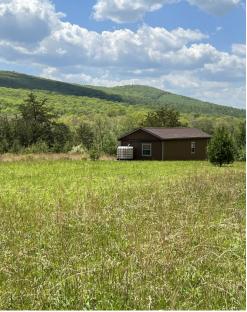

## **Auction held on Parcel 1.**

**REAL ESTATE:** Excellent opportunity to own your own cabin with abundance of wildlife. Parcels are mostly wooded with several locations for food plots. This is a beautiful setting with views of surrounding mountains and a small stream running through both properties. Parcels are contiguous but will be offered separately or together. Seller reserves the right to accept any combination that is most advantageous to seller. Taxes: \$138 Parcel 1: 7. 98 acres w/cabin and road frontage on Rufus Road. This brand new cabin containing 416 SF features random width hardwood floors, knotty pine walls and ceiling, vinyl double pane tilt-in windows w/blinds, recessed lighting, a main room w/kitchen cabinets & sink (12 x 21), hanging doors to a bedroom (7 x 9) and a half bath (4 x 9). The cabin also has a porch (4 x 13), rainwater collection system and on site septic. Parcel 2: 19.93 acres w/road frontage on Sandy Run and Rufus Roads.