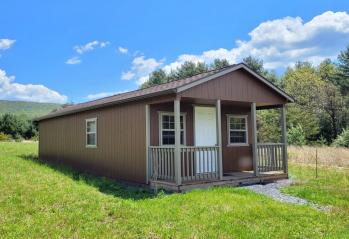

## **Auction held on Parcel 1.**

**REAL ESTATE:** Excellent opportunity to own your own cabin with abundance of wildlife. Parcels are mostly wooded with several locations for food plots. This is a beautiful setting with views of surrounding mountains and a small stream running through both properties. Parcels are contiguous but will be offered separately or together. Seller reserves the right to accept any combination that is most advantageous to seller. Taxes: \$138 Parcel 1: 7. 98 acres w/cabin and road frontage on Rufus Road. This brand new cabin containing 416 SF features random width hardwood floors, knotty pine walls and ceiling, vinyl double pane tilt-in windows w/blinds, recessed lighting, a main room w/kitchen cabinets & sink (12 x 21), hanging doors to a bedroom (7 x 9) and a half bath (4 x 9). The cabin also has a porch (4 x 13), rainwater collection system and on site septic. Parcel 2: 19.93 acres w/road frontage on Sandy Run and Rufus Roads.