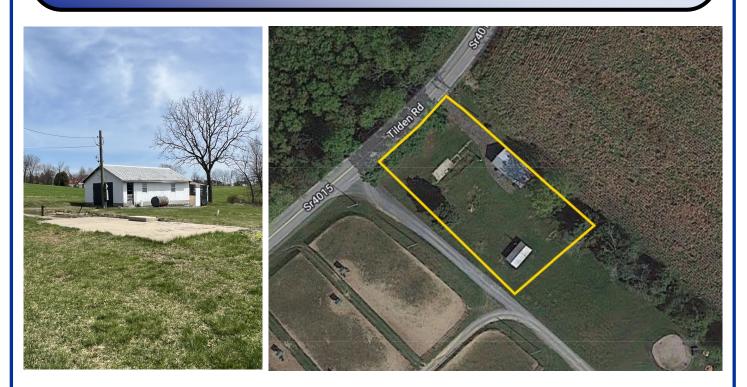

## **PUBLIC AUCTION** 1/2 ACRE OPEN LOT MOHRSVILLE AREA THURSDAY, MAY 26, 2022 @ 5:30 PM

LOCATION: 1549 Tilden Rd., Mohrsville, PA 19541

**REAL ESTATE:** This flat 1/2 acre open lot has an existing 20 x 30 garage, 14 x 24 pavilion, well and approved perc test. The lot is level to gently sloping terrain with 100' of road frontage along Tilden Road and is surrounded by farmland. Central to Shartlesville, Hamburg, and Leesport, this convenient rural setting with quiet surroundings is an ideal site for your dream home! Centre Twp., Berks County, Schuylkill Valley School Dist., Zoned AG, Taxes: \$964. This property will be sold directly after the adjacent property.