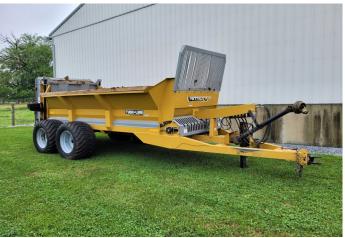

**INVENTORY:** 7810 JD diesel tractor (2001 model) w/3,463 hours, cab w/heat & air, 4WD, 175 HP, 19-speed par shift; 7420 JD diesel tractor (2005 model) w/3,072 hours, cab w/heat & air, 140 HP, 16-speed quad shift, left hand reverse; 2623 JD VT (vertical till) 20' 9" in excellent condition; 635 MoCo JD discbine; Tube Line Nitro 375 RS manure spreader w/vertical beaters; JD 1750 Conservation MaxEmerge Plus VacuMeter 6 row no-till planter w/liquid fertilizer; 450 JD grain drill w/grass seeder (12'); 6-wheel Pequea Mid-Cap Rake; International 35 bar rake; North American 8' twin auger snow blower; (2) 643 E Rissler feed cart; New Holland Whirl-a-Feed blower; feed cart w/26 Paul B. Zimmerman head locks; 1100-gallon poly tank; Katolight 60 KW generator; Eby double axel 12' cattle trailer w/3687 GW; (16) 50lb bags of hydrated lime; (2) 250-gallon tanks; approx. 100 dry fodder bales; Super Saver Hired Hand heater; 2 feed carts; 3 portable feed troughs; 2 Rubbermaid water troughs; numerous gates; Honda TRX 400 EX 4-Wheeler w/ DWT tires; 1000-gallon fuel tank w/electric pump; tire scraper;; 150 tons of corn silage; 250 tons of ryelage; 72" JD light material bucket; Raytec Caf cart; semen tank & more!