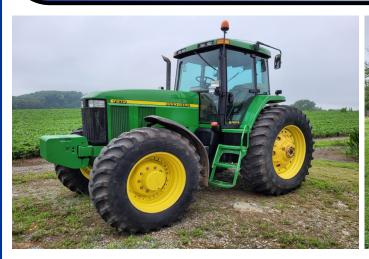

**INVENTORY:** 7810 JD diesel tractor (2001 model) w/3,463 hours, cab w/heat & air, 4WD, 175 HP, 19-speed par shift; 7420 JD diesel tractor (2005 model) w/3,072 hours, cab w/heat & air, 140 HP, 16-speed quad shift, left hand reverse; 2623 JD VT (vertical till) 20' 9" in excellent condition; 635 MoCo JD discbine; Tube Line Nitro 375 RS manure spreader w/vertical beaters; JD 1750 Conservation MaxEmerge Plus VacuMeter 6 row no-till planter w/liquid fertilizer; 450 JD grain drill w/grass seeder (12'); 6-wheel Pequea Mid-Cap Rake; International 35 bar rake; North American 8' twin auger snow blower; (2) 643 E Rissler feed cart; New Holland Whirl-a-Feed blower; feed cart w/26 Paul B. Zimmerman head locks; 1100-gallon poly tank; Katolight 60 KW generator; Eby double axel 12' cattle trailer w/3687 GW; (16) 50lb bags of hydrated lime; (2) 250-gallon tanks; approx. 100 dry fodder bales; Super Saver Hired Hand heater; 2 feed carts; 3 portable feed troughs; 2 Rubbermaid water troughs; numerous gates; Honda TRX 400 EX 4-Wheeler w/ DWT tires; 1000-gallon fuel tank w/electric pump; tire scraper;; 150 tons of corn silage; 250 tons of ryelage; 72" JD light material bucket; Raytec Caf cart; semen tank & more!