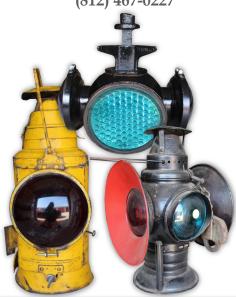

## Railroad Lanterns & More Land Lanterns & More Lanterns

Auction Ends: Tuesday, September 15th - With First Lot Scheduled to End at 6:00pm (Staggered Soft Close)

Highlights of this auction feature lanterns from Railroads & Makers across the country such as:
L&N; B&O; NYC Lines; C&N; N.Y. N.H. & H.; Pennsylvania Lines; Rock Island Lines; B&M; L.I.RR; I.C. RR;
K.&I.T.RR; M.M Bucks & Co; Erie RR; A.T. & S.F. Ry; Wabash; P&L.E. RR; W.T. Kirkman; Adlake; Dietz;
Handlan-Buck Mfg; Keystone Lantern Co; Dressel; Adams & Westlake & More!
Other collectibles include Switch Lanterns, Railroad Oil Cans, Gauges, Stamps & More!