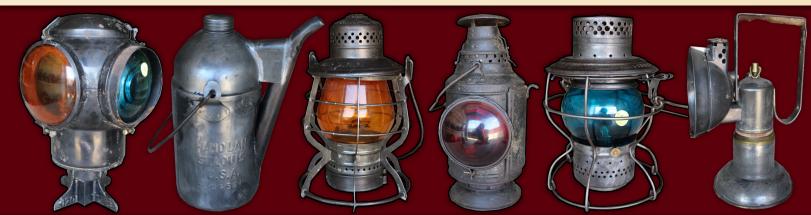

## Railroad Lanterns & More Land Lanterns & More Lanterns

Auction Ends: Tuesday, September 15th - With First Lot Scheduled to End at 6:00pm (Staggered Soft Close)

Highlights of this auction feature lanterns from Railroads & Makers across the country such as:
L&N; B&O; NYC Lines; C&N; N.Y. N.H. & H.; Pennsylvania Lines; Rock Island Lines; B&M; L.I.RR; I.C. RR;
K.&I.T.RR; M.M Bucks & Co; Erie RR; A.T. & S.F. Ry; Wabash; P&L.E. RR; W.T. Kirkman; Adlake; Dietz;
Handlan-Buck Mfg; Keystone Lantern Co; Dressel; Adams & Westlake & More!
Other collectibles include Switch Lanterns, Railroad Oil Cans, Gauges, Stamps & More!