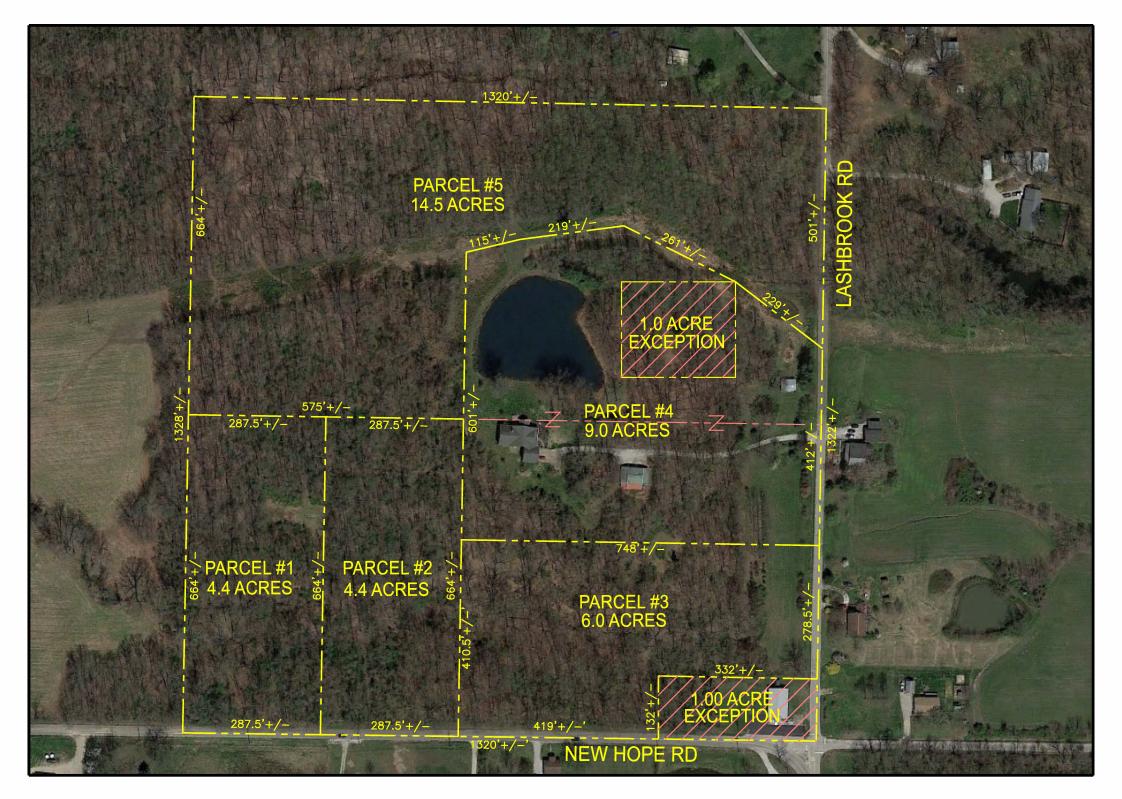

SCALE: 1" =200' Owner Name: NORTH 19 ACRES Sublett, Susan D Trustee Under The Provisions Of The William G Gess Jr & Mary J Gess Irrevocable Living Trust

> Owner Name: SOUTH 19 ACRES Sublett, Susan Dee

SECTION 18, T6, R7 WARRICK COUNTY, INDIANA

GENERAL NOTE: EXHIBIT DRAWING IS BEING PROVIDED BY BENCHMARK SERVICES, INC., AS A GUIDE FOR THE PURPOSE OF SELLING TRACTS OF LAND AS SHOWN. NO BOUNDARY SURVEY WAS COMPLETED. PROPERTY LINES WERE OBTAINED FROM THE SPENCER COUNTY GIS WEBSITE.