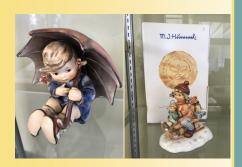

# Online Only Public Hummel Auction NICE OFFERING OF 100+/- GOEBEL M.J. HUMMEL FIGURINES

<u>Preview:</u> You may view items Monday to Friday from 8:00 AM to 4:00 PM or visit website for hundreds of pictures!

Features several older Germany figurines, some artist signed figurines, and several Goebel Disney figurines. These are all from a local Estate. Please make your plans now to bid your price!