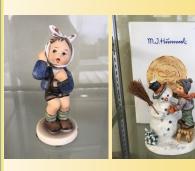

# Online Only Public Hummel Auction NICE OFFERING OF 100+/- GOEBEL M.J. HUMMEL FIGURINES

<u>Preview:</u> You may view items Monday to Friday from 8:00 AM to 4:00 PM or visit website for hundreds of pictures!

Features several older Germany figurines, some artist signed figurines, and several Goebel Disney figurines. These are all from a local Estate. Please make your plans now to bid your price!