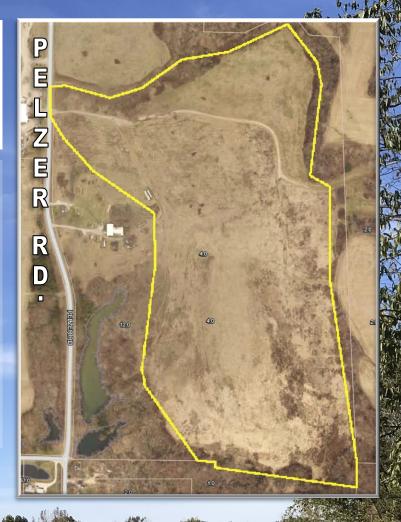

62.83 SLIGHTLY ROLLING ACRES ZONED "CON" in BOONVILLE, IN

FRONTS ON PELZER RD SOUTH OF BOONVILLE

("Behind" 1255 S Pelzer Rd)

#AU19700067, Don Sohn #AU01000328, Doug Emig #AU10700088,

1-800-357-4031

AC#30000226

## FRONTS ON PELZER RD SOUTH OF BOONVILLE ("Behind" 1255 S Pelzer Rd)

Directions to Property: from downtown Boonville, go East on Main/IN-62, take a slight right onto North Rockport Rd, then continue South onto Pelzer Rd, keep going past the Warrick County Solid Waste facility to property on your left