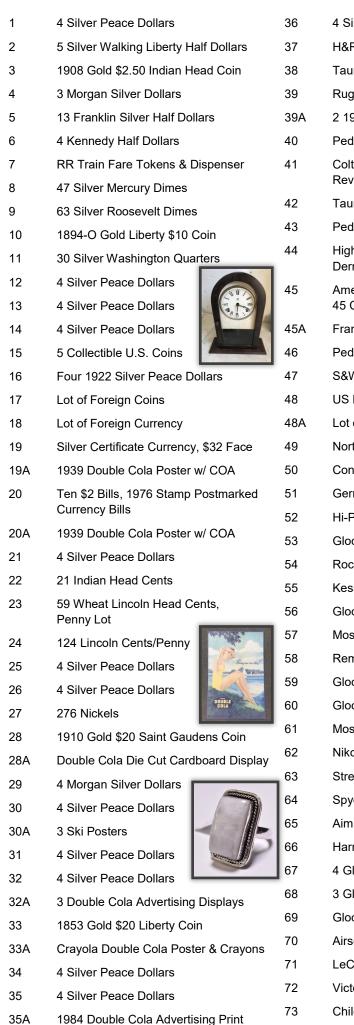

Auctioneer: Trent Sohn #AU197000167, #AC3000226

| Silver Peace Dollars                                                     | 74  | 74 Vintage Exacta lia Camera w<br>Extra Lenses         |  |
|--------------------------------------------------------------------------|-----|--------------------------------------------------------|--|
| R Model 92 Revolver, 22LR                                                | 74A | Lot of Misc Soda Cola Adver                            |  |
| urus PT 145 Pro Pistol, 45ACP                                            | 75  |                                                        |  |
| ger New Bearcat Revolver, 22LR                                           |     | China                                                  |  |
| 937 Double Cola Lithographs                                              | 76  | Neat Ladies Leather Harley                             |  |
| dersoli Howdah Pistol, cal. 20                                           |     | Motorcycle Jacket                                      |  |
| It Single Action Frontier Scout<br>volver, 22 mag                        | 77  | Mens Harley Davidson Leath                             |  |
| urus PT 145 Pro Pistol, 45ACP                                            | 78  | First Genuine Leather Motor                            |  |
| dersoli Howdah Pistol, cal. 20                                           | 79  | Harley Davidson Motorcyle V                            |  |
| h Standard Model DM-101                                                  | 80  | Cast Iron Deep Fish Fryer w/                           |  |
| rringer, 22 mag                                                          | 80A | 2- \$5.00 Silver Certificates                          |  |
| nerican Derringer Corp Pistol,<br>Colt/410                               | 80B | 13- \$1.00 Silver Certificates                         |  |
|                                                                          | 81  | 6 Pieces of Cast Iron Incl Ski                         |  |
| amed Double Cola Advertising Mirror                                      | 82  | Key Wind Mantle Clock                                  |  |
| dersoli Howdah Pistol, cal. 20                                           | 83  | Waterbury Key Wind Mantle                              |  |
| W Model 3913 Pistol, 9mm                                                 | 84  | Lot of Stemware & Barware                              |  |
| Revolver Co Revolver, 32 short                                           | 85  | Oil Lamps, Light & Miscellan<br>Aladdin Lighting Parts |  |
| t of Original Double Cola Advertising<br>rth American Arms Co 22lr/22mag | 86  | Heavy Glass Pitcher, Stemw<br>Shaker Set               |  |
| ncealed Carry Fanny Pack                                                 | 87  | Protocol 2 Piece Luggage Se                            |  |
| rman Single Action Revolver, 22LR                                        | 88  | Lot of Miscellaneous China &                           |  |
| Point CF-380 Pistol, 38ACP                                               | 100 | Vintage Bisque Doll by Arn                             |  |
| ock 23 Pistol, 40S&W                                                     |     | Marseille                                              |  |
| ck River Arms LAR-15 Operator, .223                                      | 101 | Vintage Composition Doll                               |  |
| ssler Bolt Action Shotgun, 12ga                                          | 102 | Cloth Doll                                             |  |
| ock 17 Pistol, 9mm                                                       | 103 | Handmade Paper Doll                                    |  |
| ssberg 500 Shotgun, 12ga                                                 | 104 | Vintage Composition Doll                               |  |
| mington 700 Rifle, 30-06                                                 | 105 | Miscellaneous Vintage Doll C                           |  |
| ock 30 Pistol; 45ACP                                                     | 106 | Miscellaneous Vintage Doll C                           |  |
| ock 23 Pistol, 40S&W                                                     | 107 | Blue Topaz Ring                                        |  |
| ssberg 930 Shotgun, 12ga                                                 | 108 | Black Onyx Ring                                        |  |
| on M223 Scope w/Rock River Mount                                         | 109 | Red Onyx Ring                                          |  |
| eamlight TLR-3 Light                                                     | 110 | Amethyst Ring                                          |  |
| yderco Tenacious Knife                                                   | 111 | Rainbow Moonstone                                      |  |
| npoint Comp ML2 4MOA Sight                                               | 112 | Green Onyx Ring                                        |  |
| rris SL Bipod                                                            | 113 | Garnet Ring                                            |  |
| Glock Model 17 Magazines                                                 | 114 | Turquoise Ring                                         |  |
| Glock Model 23 Magazines                                                 | 115 | White Quartz                                           |  |
| ock Model 27 Magazine                                                    | 116 | Citrine Ring                                           |  |
| soft Taurus PT-92 Pistol                                                 | 117 | New Versace Purse-Purple                               |  |
| Coultre Atmos Clock, Swiss 15 Jewel                                      | 118 | New Coach Purse                                        |  |
| torian Wicker Adj Baby Stroller                                          | 119 | Bomber Bait Company Lure                               |  |
| ilds' Victorian Drop Front Desk                                          | 120 | Millsite Tenite Baits Lure                             |  |
|                                                                          |     |                                                        |  |
|                                                                          |     |                                                        |  |

| lia Camera w                             | / 2         | 121  | Martin's               |
|------------------------------------------|-------------|------|------------------------|
|                                          |             | 122  | Keelinsg               |
| la Cola Advert<br>oritake Ivory <i>H</i> | U           | 123  | Wooden<br>Lures        |
| ather Harley                             |             | 124  | Miscella<br>Memoral    |
| ket                                      | an laakat   | 125  | Hardbac                |
| avidson Leath                            |             | 100  | System"                |
| eather Motoro                            | •           | 126  | Jewelry I              |
| n Motorcyle V                            |             | 127  | Stonewa<br>Pitcher     |
| Fish Fryer w/                            | Griddle Lid | 128  | Lidded J               |
| Certificates                             |             | 129  | Crystal C              |
| r Certificates                           |             | 130  | Miscellar              |
| st Iron Incl Skil                        | lets        | 131  | Hand Blo               |
| le Clock                                 |             | 132  | Crystal L              |
| Wind Mantle                              | Clock       | 133  | Waterfor               |
| e & Barware C                            |             | 134  | Miscella               |
| nt & Miscellane<br>g Parts               | eous        | 135  | Wedgew                 |
| itcher, Stemwa                           | aro 8       | 136  | Vintage                |
| itorier, oternwa                         |             | 137  | Miscellar              |
| e Luggage Se                             | t           | 137  | Coke Lo                |
| neous China &                            | Glass       | 130  | Straw Ho               |
| Doll by Armar                            | nd          | 139  | Miscella               |
| osition Doll                             | 0           | 141  | "Portraits<br>Coin Set |
|                                          |             | 142  | 63 Kenn                |
| per Doll                                 |             | 143  | 2 Morga                |
| sition Doll                              |             | 144  | 2008 P E               |
| Vintage Doll C                           | lothing     | 145  | 1943 - D               |
| Vintage Doll C                           | lothing     | 146  | 1892 - S               |
| g                                        |             | 147  | 1922 Pe                |
| g                                        |             | _148 | 1890 Mo                |
|                                          |             | 149  | 1890 - 0               |
| (A)                                      |             | 150  | 1923 Silv              |
| stone                                    | LEY         | 151  | 1926 Silv              |
| ng                                       | DSON        | 152  | 1923 Silv              |
|                                          |             | 153  | 1923 Silv              |
| V.C                                      |             | 154  | 1923 Silv              |
|                                          |             | 155  | 1923 Silv              |
|                                          |             | 156  | 1922 Silv              |
| urse-Purple                              |             | 157  | 1922 Silv              |
|                                          | 100000      |      |                        |

- Lizzard Lure
- gs Tom-Thumb Bass Lure
- n Display Case w/ 9 Fishing
- neous Dale Earnhardt ibilia
- ck Copy of "The Double-Cross
- Box & Contents
- are Canister Set including
- Jar and Cristal Bowl- JG Durand
- Candy Dish w/ Lid and Vase
- aneous Glass Lot
- lown Lenox Crystal Lot
- Lidded Jar
- rd Crystal Vase
- aneous Wedgewood Set
- vood Vanity Set Including Tray
- Pay Telephone
- aneous Lot
- ot including Napkin Holder and lolder
- aneous Glass Lot
- ts of American Women" 5
- nedy Half Dollars
- an Silver Dollars
- Bald Eagle Silver Dollar
- D Silver Half Dollar
- 6 Morgan Silver Dollar
- eace Silver Dollar
- organ Silver Dollar
- ) Morgan Silver Dollar
- lver Peace Dollar lver Peace Dollar lver Peace Dollar
- lver Peace Dollar