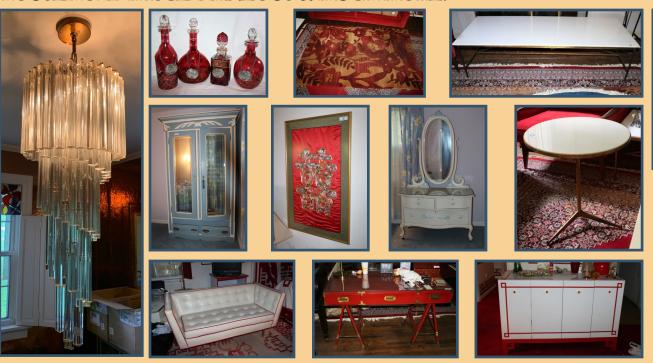

**Auction Note:** This high quality auction features items from the *Mary F. Robertson Estate*. It includes incredible designer furniture attributed to makers/designers such as Paul McCobb for Calvin & Edward Wormley for Dunbar. Other highlights include a fine 4' spiral tiered crystal chandelier & other lighting, several rugs, an artist signed glass sculpture, Steuben & Lalique crystal paperweights, stemware, lots of silverplate & some sterling silver, Viking Professional 5 Qt Mixer, Christmas & holiday decorations, and much, much more! *Please make your plans now to bid your price on this fantastic Estate Auction*.