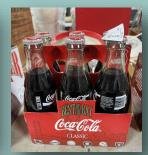

<u>Miscellaneous Collectibles:</u> Nice Offering of Indian Arrowheads / Points; Stoneware Including Uhl Pottery, Roseville, Cannelton & Lots of Advertising Jugs; Knives; Cap Guns; Northwest Territory Camp Stove; Fishing Tackle; Hall's Superior Nested Bowl Set; Lord of The Rings Glass Goblets; Nikon 35mm Camera; Santa Claus Metal Mailbox; Glassware Including Some Carnival & Art Glass; Antique Child's Doll Swing; Toys, Accordion & Other Musical Instruments & much more!