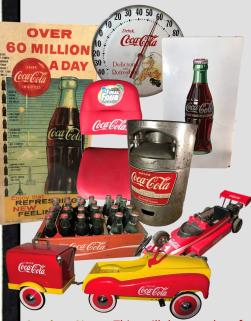

Auction Note: This will be another fun auction with something for everyone from the new to advanced collector!

**TEMPORTY INCLUDING:** 

Signs—Clocks—Several Vending Machines & Coolers—2 Coke Go Cart Cars & a Bicycle—Trays—Bottles— **Openers**—Pocket Mirrors & Hundreds of Smalls—Cardboard Stand-Ups & Lots of Paper Items—Hundreds of Toys (Mostly Still Boxed)—Other Soda Advertising Incl Dr Pepper & Pepsi-Plus Antique Oak Showcase—Ice Cream Table & Chairs—Dresser & More

PREVIEW: Friday, March 8th from 12:00 - 6:00 PM, or visit our website for complete listing and hundreds of pictures at www.SohnAndAssociates.com!

**ONLINE & ABSENTEE BIDDING:** If you cannot make it to bid live in Evansville, you may leave pre-bids or bid live online for certain items at www.Proxibid.com/sohn. The catalogued items will begin selling at 10:00 AM. Please note online terms before bidding. We also gladly accept absentee and phone bids!