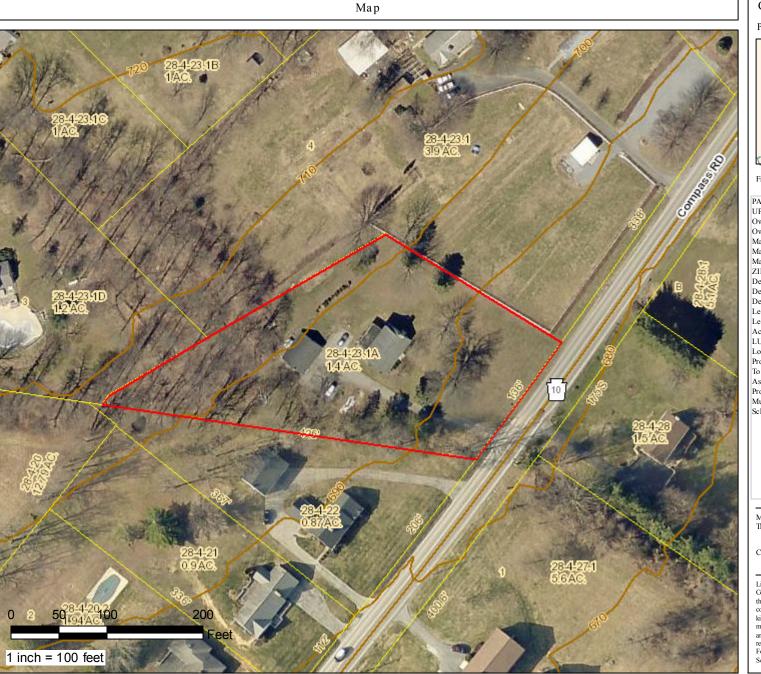

PARID: 2804 002301A0 UPI: 28-4-23.1A Owner1: KING ABNER S Owner2: KING FANNIE K Mail Address 1: 299 PEQUEA AVE Mail Address 2: HONEY BROOK PA Mail Address 3: ZIP Code: 19344 Deed Book: 9003 Deed Page: 2320 Deed Recorded Date: 10/21/2014 Legal Desc 1: WS OF RT 10 Legal Desc 2: 1.4 A C DWG & GAR Acres: 1.4 LUC: R-10 Lot A sses sment: \$ 35,290 Property Assessment: \$73,390 Total Assessment: \$ 108,680 Assessment Date: 12/15/2017 Property Address: 3131 COMPASS RD Municipality: WEST CALN School District: Coatesville Area