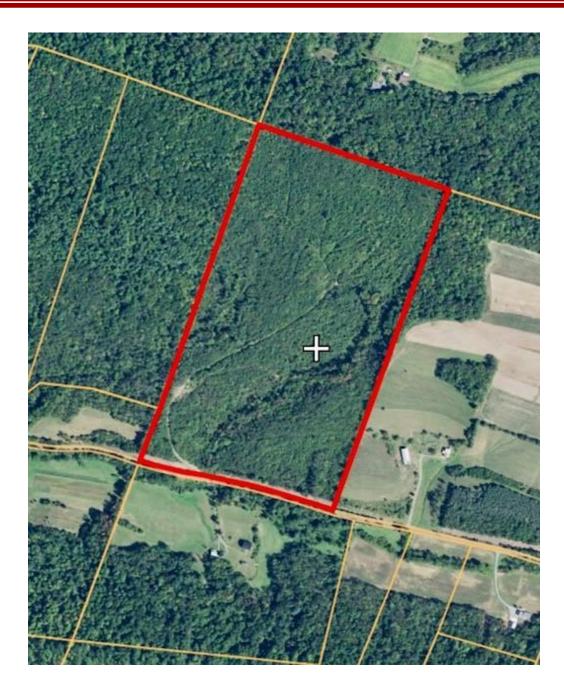

## **PUBLIC LAND AUCTION**

71 Acres Woodland w/ Pond & Stream Saturday, September 29, 2018 @ 11:00 A. M.

00 Smith Valley Rd., Mapleton Depot, PA 17052- Huntingdon County

Directions: From Cassville take Rt 829 to Smith Valley Rd. Turn left onto Smith Valley Rd. & go approx. 2 miles to property on right.

<u>Property Description</u>: Property description: 71 +/- acre tract of prime hunting land located along Smith Valley Rd. approx. 2 miles from Cassville. Nice rectangular tract with easy access & road frontage. Property has a small stream & pond. mostly level. Currently leased for hunting but lease will expire when new owner purchases the property. Great opportunity to purchase your very own private hunting & recreation land!

**Note:** Map deemed to be accurate but not guaranteed. Not a survey map but a map based off tax & deed records.

For additional pictures go to www.beiler-campbellauctions.com or www.auction zip.com

Auctioneer:
Jake Yoder AU#005851
Ph. 717-513-5386
Seller: Conrad Properties