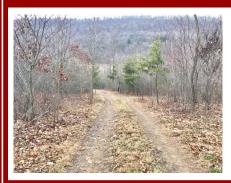

<u>Property Description</u>: Property description: 71 +/- acre tract of prime hunting land located along Smith Valley Rd. approx. 2 miles from Cassville. Nice rectangular tract with easy access & road frontage. Property has a small stream & pond. mostly level. Currently leased for hunting but lease will expire when new owner purchases the property. Great opportunity to purchase your very own private hunting & recreation land!