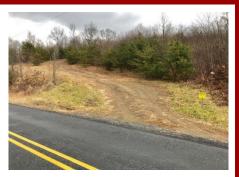

<u>Property Description</u>: Property description: 71 +/- acre tract of prime hunting land located along Smith Valley Rd. approx. 2 miles from Cassville. Nice rectangular tract with easy access & road frontage. Property has a small stream & pond. mostly level. Currently leased for hunting but lease will expire when new owner purchases the property. Great opportunity to purchase your very own private hunting & recreation land!