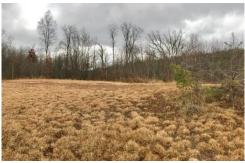

<u>Property Description</u>: Property description: 71 +/- acre tract of prime hunting land located along Smith Valley Rd. approx. 2 miles from Cassville. Nice rectangular tract with easy access & road frontage. Property has a small stream & pond. mostly level. Currently leased for hunting but lease will expire when new owner purchases the property. Great opportunity to purchase your very own private hunting & recreation land!