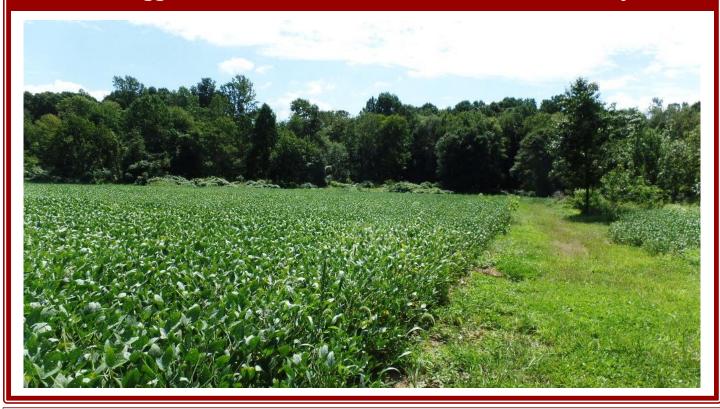

Property Description: Ideal farmette/homesite close to the small town of Cochranville. 53 acres with a mix of wooded & tillable land situated in a peaceful, quiet, country setting with a pond & East Branch Big Elk Creek. Approx. 15 tillable acres. A perfect location for a produce farm, hobby farm, horses, cattle, free-range chickens, etc. Land is enrolled in the PA Farmland Preservation Program and Act 319 Clean & Green Program.