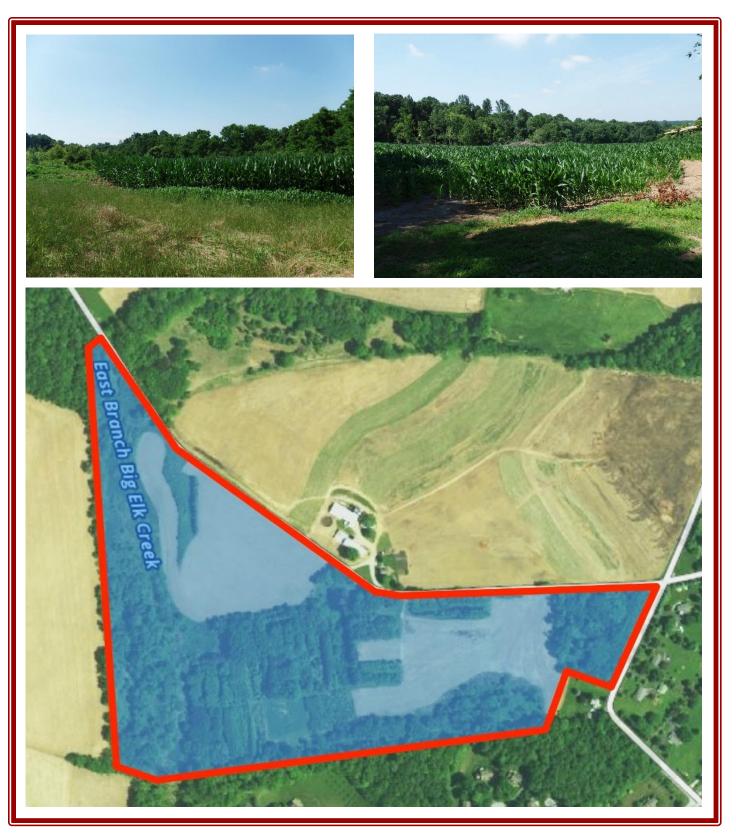

Property Description: Ideal farmette/homesite close to the small town of Cochranville. 53 acres with a mix of wooded & tillable land situated in a peaceful, quiet, country setting with a pond & East Branch Big Elk Creek. Approx. 15 tillable acres. A perfect location for a produce farm, hobby farm, horses, cattle, free-range chickens, etc. Land is enrolled in the PA Farmland Preservation Program and Act 319 Clean & Green Program.