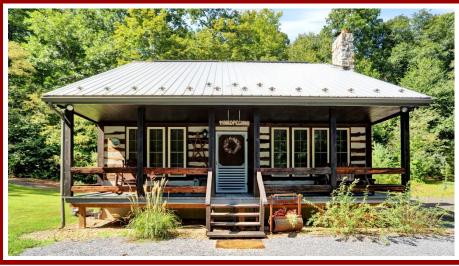

## PUBLIC REAL ESTATE AUCTION

Parcel #1: Log Cabin/Home on 6.41 Acres
Parcel #2: 5.19 Acres of Wooded Vacant Ground
Friday July 7, 2023 @ 6:30 P.M.

Parcel #1: 21116 Marlin Circle, Shade Gap, PA 17255- Huntingdon County Parcel #2: 10851 Colt Drive, Shade Gap, PA 17255- Huntingdon County

<u>Property Description</u>: Parcel #1 Charming, 2 story log & stone home situated on a mostly wooded 6.41 acre lot. Located in quiet & secluded Locke Valley Subdivision in Huntingdon County. 3 bedrooms, 1 bath. Very elegant interior with exposed wood and stone, including an open stairway with local historic railings, hardwood floors, post & beam, cathedral ceilings, etc. Partially finished basement. The property is very well kept inside & out. Additional land available.