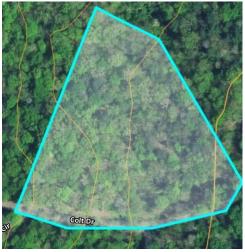

## PUBLIC REAL ESTATE AUCTION

Parcel #1: Log Cabin/Home on 6.41 Acres
Parcel #2: 5.19 Acres of Wooded Vacant Ground
Friday July 7, 2023 @ 6:30 P.M.

Parcel #1: 21116 Marlin Circle, Shade Gap, PA 17255- Huntingdon County Parcel #2: 10851 Colt Drive, Shade Gap, PA 17255- Huntingdon County

Parcel#2 Mostly wooded 5.19 acre lot. Located in quiet & secluded Locke Valley Subdivision in Huntingdon County. Nice mature timber. Beautiful spot for your dream home! Perc & probe tests completed. Approved for sandmound. <a href="Auctioneer's Note">Auctioneer's Note</a>: 10 min. from the historical East Broad Top Railroad, 40 mins. from multiple Lake Raystown access points. 1hr. 25 mins. from Harrisburg & State College. 1hr. 55 mins. from Lancaster. 2 1/2 hrs. from Baltimore & Pittsburgh.