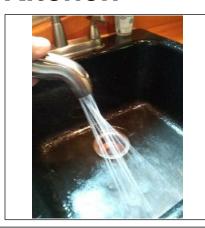

33583 Approximate Age: 5-10+

**Energy source** X Electric ☐ Gas Other:

**Outside Disconnect** X Yes No Maximum fuse/breaker rating (amps): Fuses/Breakers installed (amps):

☐ Improperly sized fuses/breakers

**Level** X Yes ☐ No ☐ Recommend re-level unit

Condenser Fins ☐ Damaged ☐ Need cleaning ☐ Damaged base/pad ☐ Damaged Refrigerant Line ☐ Satisfactory

Improper Clearance (air flow) ☐ Yes X No

Comments

**Photos** 









#### **Kitchen**

#### Countertops

Condition

**Comments** 

**Photos** 



#### Cabinets

Condition

Comments

**Photos** 





#### Plumbing

Faucet Leaks ☐ Yes X No

Pipes leak/corroded ☐ Yes X No

Sink/Faucet Satisfactory Corroded Chipped Cracked Recommend repair

Functional flow **X** Satisfactory ☐ Marginal ☐ Poor

Comments

**Photos** 

### **Kitchen**







Walls & Ceiling

Condition

**Comments** 

**Photos** 





Heating/Cooling Source

X Yes No

Mini split unit located in the adjoining dining room Comments

Floor

Condition **Comments**  **Photos** 



### **Kitchen**

| Appliances                                                         |                                                                                                     |  |  |
|--------------------------------------------------------------------|-----------------------------------------------------------------------------------------------------|--|--|
| Disposal                                                           | X N/A ☐ Not tested Operable: ☐ Yes ☐ No                                                             |  |  |
| Oven