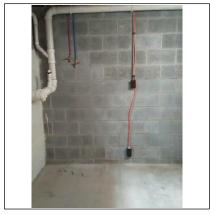

|  |  |
| Comments                                                                       | There are facilities to hook up a laundry area in the basement                                                                               |  |  |
| Photos                                                                         |                                                                                                                                              |  |  |
|                                                                                |                                                                                                                                              |  |  |



# Bathroom (1)

| Doth                                                              |                                                                                                                                                                 |  |
|-------------------------------------------------------------------|-----------------------------------------------------------------------------------------------------------------------------------------------------------------|--|
| Bath                                                              |                                                                                                                                                                 |  |
| Location                                                          | First f