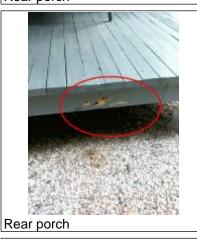

#### **Grounds**

Porch

☐ None ☐ Not Visible

Support Pier ☐ Concrete ☒ Wood Other:

Floor Safety Hazard

**Comments** There is minor bee/woodpecker damage on front and rear porch -recommend keeping these areas sealed /

stained to prevent any further activity.

The front porch top rail on the northern end of the front porch has minor damage- recommend repair

**Photos** 

Front porch

Front porch

Front porch