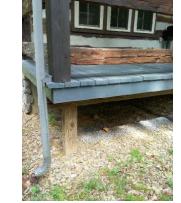

#### **Grounds**

Porch

☐ None ☐ Not Visible

Support Pier ☐ Concrete ☒ Wood Other:

Floor Safety Hazard

**Comments** There is minor bee/woodpecker damage on front and rear porch -recommend keeping these areas sealed /

stained to prevent any further activity.

The front porch top rail on the northern end of the front porch has minor damage- recommend repair

**Photos** 

Front porch

Front porch

Front porch