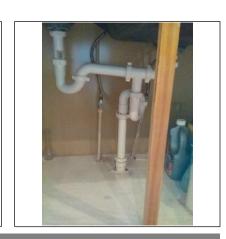

583 Approximate Age: 5-10+

**Energy source** X Electric ☐ Gas Other:

**Outside Disconnect** X Yes No Maximum fuse/breaker rating (amps): Fuses/Breakers installed (amps):

☐ Improperly sized fuses/breakers

**Level** X Yes ☐ No ☐ Recommend re-level unit

Condenser Fins ☐ Damaged ☐ Need cleaning ☐ Damaged base/pad ☐ Damaged Refrigerant Line ☐ Satisfactory

Improper Clearance (air flow) ☐ Yes X No

Comments

**Photos** 









#### **Kitchen**

#### Countertops

Condition

**Comments** 

**Photos** 



#### Cabinets

Condition

Comments

**Photos** 





#### Plumbing

Faucet Leaks ☐ Yes X No

Pipes leak/corroded ☐ Yes X No

Sink/Faucet Satisfactory Corroded Chipped Cracked Recommend repair

Functional flow **X** Satisfactory ☐ Marginal ☐ Poor

Comments

**Photos** 

### **Kitchen**







Walls & Ceiling

Condition

**Comments** 

**Photos** 





Heating/Cooling Source

X Yes No

Mini split unit located in the adjoining dining room Comments

Floor

Condition **Comments**  **Photos** 



### **Kitchen**

| Appliances                                                         |                                                                                                     |  |  |
|--------------------------------------------------------------------|-----------------------------------------------------------------------------------------------------|--|--|
| Disposal                                                           | X N/A ☐ Not tested Operable: ☐ Yes ☐ No                                                             |  |  |
| Oven