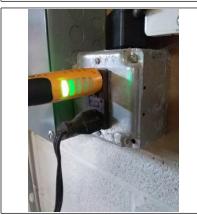

s X No Operable: ☐ Yes ☐ No ☐ Not Tested                                                                 |  |  |  |
| Main wire ☐ Copper ☒ Aluminum ☐ Not Visible ☐ Double tapping of the main wire Condition: ☒ Satisfactory ☐ Marginal ☐ Poor |  |  |  |
| Branch wire   ☐ Copper ☐ Aluminum ☐ Solid Branch Aluminum Wiring ☐ Not Visible ☐ Safety Hazard                            |  |  |  |
| Branch wire condition                                                                                                     |  |  |  |
| Comments                                                                                                                  |  |  |  |
| Photos                                                                                                                    |  |  |  |











#### **Living Room**

|                                   | •                                                                                                                                                                                 |  |  |
|-----------------------------------|-----------------------------------------------------------------------------------------------------------------------------------------------------------------------------------|--|--|
| Living Room                       |                                                                                                                                                                                   |  |  |
| Location                          | First floor