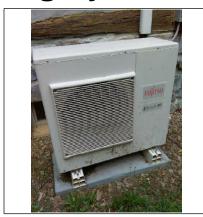

mperature Other:                                         |                                                                                                                                                                |  |  |
| Comments                                                                                           | The homes primary source of heat is a Fujitsu Mini Split that was working properly at the time of inspection.                                                  |  |  |
| Photos                                                                                             |                                                                                                                                                                |  |  |







#### **Heating System**





| Othor | CMC         | tomo |
|-------|-------------|------|
| Other | <b>5</b> y5 | tems |

|  | N/A |
|--|-----|
|--|-----|

Type ☐ Electric baseboard ☐ Radiant ceiling cable ☐ Gas space heater 🗶 Solid fuel burning stove

**Proper operation** ☐ Yes ☐ No

System condition Satisfactory Marginal Poor Recommend HVAC Technician Examine

**Comments** There are two pellet stoves in the home, one in the first floor living room, and one in the basement in the family room. They both were in good physical condition, but they were not tested at the time of inspection





#### **Electric/Cooling System**

| Main panel                                                                                                                |  |  |  |
|----------------------------------------------------------