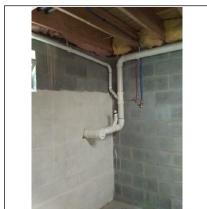

|  |  |  |
| Photos                                                                                                                           |                                                                                                                                                                               |  |  |  |
|                                                                                                                                  |                                                                                                                                                                               |  |  |  |







## **Plumbing**



| L                                                                        |                                                                   |  |
|--------------------------------------------------------------------------|-------------------------------------------------------------------|--|
| Well pump                                                                |                                                                   |  |
| Γ                                                                        | □ N/A                                                             |  |
| Туре                                                                     | X Submersible ☐ In basement ☐ Well house ☐ Well pit ☐ Shared well |  |
| Pressure gauge operable   ✓ Yes