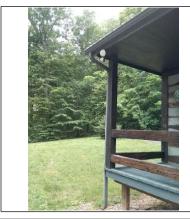

#### **Grounds**

Porch

☐ None ☐ Not Visible

Support Pier ☐ Concrete ☒ Wood Other:

Floor Safety Hazard

**Comments** There is minor bee/woodpecker damage on front and rear porch -recommend keeping these areas sealed /

stained to prevent any further activity.

The front porch top rail on the northern end of the front porch has minor damage- recommend repair

**Photos** 

Front porch

Front porch

Front porch