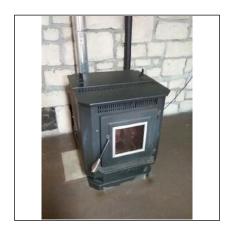

|                                                                                                                                                                |  |  |







#### **Heating System**





| Othor | CMC         | tomo |
|-------|-------------|------|
| Other | <b>5</b> y5 | tems |

|  | N/A |
|--|-----|
|--|-----|

Type ☐ Electric baseboard ☐ Radiant ceiling cable ☐ Gas space heater 🗶 Solid fuel burning stove

**Proper operation** ☐ Yes ☐ No

System condition Satisfactory Marginal Poor Recommend HVAC Technician Examine

**Comments** There are two pellet stoves in the home, one in the first floor living room, and one in the basement in the family room. They both were in good physical condition, but they were not tested at the time of inspection





#### **Electric/Cooling System**

| Main panel                                                                                                                |  |  |  |
|---------------------------------------------------------------------------------------------------------------------------|--|--|--|
| <b>Location</b> Basement                                                                                                  |  |  |  |
| Condition Satisfactory Poor                                                                                               |  |  |  |
| Adequate Clearance to Panel X Yes No                                                                                      |  |  |  |
| Amperage/Voltage Unknown 60a 100a 150a X 200a 1400a 120v/240v