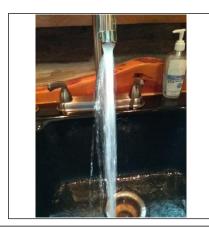

033583 Approximate Age: 5-10+

**Energy source** X Electric ☐ Gas Other:

**Outside Disconnect** X Yes No Maximum fuse/breaker rating (amps): Fuses/Breakers installed (amps):

☐ Improperly sized fuses/breakers

**Level** X Yes ☐ No ☐ Recommend re-level unit

Condenser Fins ☐ Damaged ☐ Need cleaning ☐ Damaged base/pad ☐ Damaged Refrigerant Line ☐ Satisfactory

Improper Clearance (air flow) ☐ Yes X No

Comments

**Photos** 









#### **Kitchen**

#### Countertops

Condition

**Comments** 

**Photos** 



#### Cabinets

Condition

Comments

**Photos** 





#### Plumbing

Faucet Leaks ☐ Yes X No

Pipes leak/corroded ☐ Yes X No

Sink/Faucet Satisfactory Corroded Chipped Cracked Recommend repair

Functional flow **X** Satisfactory ☐ Marginal ☐ Poor

Comments

**Photos** 

### **Kitchen**







Walls & Ceiling

Condition

**Comments** 

**Photos** 





Heating/Cooling Source

X Yes No

Mini split unit located in the adjoining dining room Comments

Floor

Condition **Comments**  **Photos** 



### **Kitchen**

| Appliances                                                         |                                                                                                     |  |  |
|--------------------------------------------------------------------|-----------------------------------------------------------------------------------------------------|--|--|
| Disposal                                                           | X N/A ☐ Not tested Operable: ☐ Yes ☐ No                                                             |  |  |
| Oven