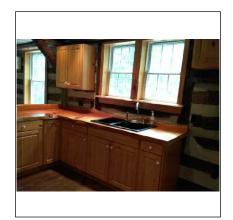

|







| Exterior | ' A/C - | Heat | pump #1 |
|----------|---------|------|---------|
|----------|---------|------|---------|

Location: Exterior of the home

Brand:Fujitsu

Model #: AOU18RLXFW Serial #: KSN. 033583 Approximate Age: 5-10+

**Energy source** X Electric ☐ Gas Other:

**Outside Disconnect** X Yes No Maximum fuse/breaker rating (amps): Fuses/Breakers installed (amps):

☐ Improperly sized fuses/breakers

**Level** X Yes ☐ No ☐ Recommend re-level unit

Condenser Fins ☐ Damaged ☐ Need cleaning ☐ Damaged base/pad ☐ Damaged Refrigerant Line ☐ Satisfactory

Improper Clearance (air flow) ☐ Yes X No

Comments

**Photos** 









#### **Kitchen**

#### Countertops

Condition

**Comments** 

**Photos** 



#### Cabinets

Condition

Comments

**Photos** 





#### Plumbing

Faucet Leaks ☐ Yes X No

Pipes leak/corroded ☐ Yes X No

Sink/Faucet Satisfactory Corroded Chipped Cracked Recommend repair

Functional flow **X** Satisfactory ☐ Marginal ☐ Poor

Comments

**Photos** 

### **Kitchen**







Walls & Ceiling

Condition

**Comments** 

**Photos** 





Heating/Cooling Source

X Yes No

Mini split unit located in the adjoining dining room Comments

Floor

Condition **Comments**  **Photos** 



### **Kitchen**

| Appliances                                                         |                                                                                                     |  |  |
|--------------------------------------------------------------------|---------------------------------------------------------------------------------------