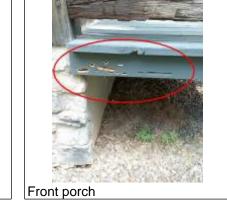

#### **Grounds**

Porch

☐ None ☐ Not Visible

Support Pier ☐ Concrete ☒ Wood Other:

Floor Safety Hazard

**Comments** There is minor bee/woodpecker damage on front and rear porch -recommend keeping these areas sealed /

stained to prevent any further activity.

The front porch top rail on the northern end of the front porch has minor damage- recommend repair

**Photos** 

Front porch

Front porch

Front porch