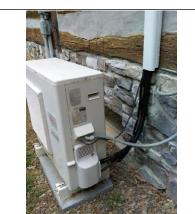

erated due to N/A Exterior temperature Other:                                         |                                                                                                                                                                |  |  |
| Comments                                                                                           | The homes primary source of heat is a Fujitsu Mini Split that was working properly at the time of inspection.                                                  |  |  |
| Photos                                                                                             |                                                                                                                                                                |  |  |







#### **Heating System**





| Othor | CMC         | tomo |
|-------|-------------|------|
| Other | <b>5</b> y5 | tems |

|  | N/A |
|--|-----|
|--|-----|

Type ☐ Electric baseboard ☐ Radiant ceiling cable ☐ Gas space heater 🗶 Solid fuel burning stove

**Proper operation** ☐ Yes ☐ No

System condition Satisfactory Marginal Poor Recommend HVAC Technician Examine

**Comments** There are two pellet stoves in the home, one in the first floor living room, and one in the basement in the family room. They both were in good physical condition, but they were not tested at the time of inspection





#### **Electric/Cooling System**

| Main panel                                                                                                                |  |  |  |
|-----------------------------