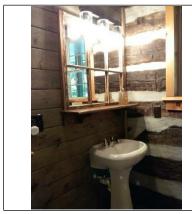

|  |
| Exhaust fan                                                       | X Yes No Operable: X Yes No Noisy                                                                                                                               |  |
| Comments                                                          |                                                                                                                                                                 |  |
| Photos                                                            |                                                                                                                                                                 |  |







# Bathroom (1)















# Room (1)

| Room                                   |                                                                                                                                          |  |
|----------------------------------------|------------------------------------------------------------------------------------------------------------------------------------------|--|
| Location                               | Second floor- top of steps                                                                                                               |  |
| Туре                                   | Front BEDROOM                                                                                                                            |  |
| Walls & Ceilin