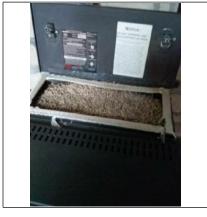

|                                                                                                                                                                |  |  |







#### **Heating System**





| Othor | CMC         | tomo |
|-------|-------------|------|
| Other | <b>5</b> y5 | tems |

|  | N/A |
|--|-----|
|--|-----|

Type ☐ Electric baseboard ☐ Radiant ceiling cable ☐ Gas space heater 🗶 Solid fuel burning stove

**Proper operation** ☐ Yes ☐ No

System condition Satisfactory Marginal Poor Recommend HVAC Technician Examine

**Comments** There are two pellet stoves in the home, one in the first floor living room, and one in the basement in the family room. They both were in good physical condition, but they were not tested at the time of inspection





#### **Electric/Cooling System**

| Main panel                                                                                                                |  |  |  |
|---------------------------------------------------------------------------------------------------------------------------|--|--|--|
| <b>Location</b> Basement                                                                                                  |  |  |  |
| Condition Satisfactory Poor                                                                                               |  |  |  |
| Adequate Clearance to Panel X Yes No                                                                                      |  |  |  |
| Amperage/Voltage Unknown 60a 100a 150a X 200a 1400a 120v/240v