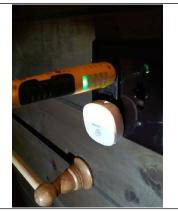

|  |
| Exhaust fan                                                       | X Yes No Operable: X Yes No Noisy                                                                                                                               |  |
| Comments                                                          |                                                                                                                                                                 |  |
| Photos                                                            |                                                                                                                                                                 |  |







# Bathroom (1)















# Room (1)

| Room                                   |                                                                                                                                          |  |
|----------------------------------------|------------------------------------------------------------------------------------------------------------------------------------------|--|
| Location                               | Second floor- top of steps                                                                                                               |  |
| Туре                                   | Front BEDROOM                                                                                                                            |  |
| Walls & Ceilin