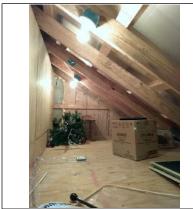

|
|                                                                                      | ere is only a small section of attic present. The majority of the 2nd floor has vaulted ceilings and the ning, insulation etc. is unviewable |
| Photos                                                                               |                                                                                                                                              |
|                                                                                      |                                                                                                                                              |









# **Basement**

| 124 | 4-1 | 1160 |
|-----|-----|------|
|     | 50. |      |

☐ Safety Hazard

Handrail 

☐ Yes ☐ No Condition: ☐ Satisfactory ☐ Loose ☐ Handrail/Railing/Balusters recommended

Headway over stairs 

☐ Satisfactory ☐ Low clearance ☐ Safety hazard

Comments

**Photos** 



#### **Foundation**

Condition Satisfactory Marginal Have evaluated Monitor Not Elevated

Material ☐ ICF ☐ Brick X Concrete block ☐ Stone Masonry ☐ Poured concrete ☐ wood

Horizontal cracks X None ☐ North ☐ South ☐ East ☐ West

Step cracks X None North South East West

Covered walls None North South East West

Movement apparent 

None □ North □ South □ East □ West

Comments







#### **Basement**



Floor

Material

X Concrete ☐ Dirt/Gravel ☐ Not Visible Other:

Condition

Comments

**Photos**