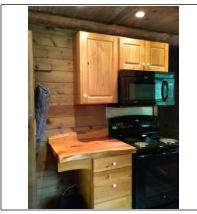

|







| Exterior | ' A/C - | Heat | pump #1 |
|----------|---------|------|---------|
|----------|---------|------|---------|

Location: Exterior of the home

Brand:Fujitsu

Model #: AOU18RLXFW Serial #: KSN. 033583 Approximate Age: 5-10+

**Energy source** X Electric ☐ Gas Other:

**Outside Disconnect** X Yes No Maximum fuse/breaker rating (amps): Fuses/Breakers installed (amps):

☐ Improperly sized fuses/breakers

**Level** X Yes ☐ No ☐ Recommend re-level unit

Condenser Fins ☐ Damaged ☐ Need cleaning ☐ Damaged base/pad ☐ Damaged Refrigerant Line ☐ Satisfactory

Improper Clearance (air flow) ☐ Yes X No

Comments

**Photos** 









#### **Kitchen**

#### Countertops

Condition

**Comments** 

**Photos** 



#### Cabinets

Condition

Comments

**Photos** 





#### Plumbing

Faucet Leaks ☐ Yes X No

Pipes leak/corroded ☐ Yes X No

Sink/Faucet Satisfactory Corroded Chipped Cracked Recommend repair

Functional flow **X** Satisfactory ☐ Marginal ☐ Poor

Comments

**Photos** 

### **Kitchen**







Walls & Ceiling

Condition

**Comments** 

**Photos** 





Heating/Cooling Source

X Yes No

Mini split unit located in the adjoining dining room Comments

Floor

Condition **Comments**  **Photos** 



### **Kitchen**

| Appliances                                                         |                                                                                                     |  |  |
|--------------------------------------------------------------------|-----------------------------------------------------------------------------------------