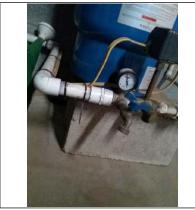

|  |
| Туре                                                                     | X Submersible ☐ In basement ☐ Well house ☐ Well pit ☐ Shared well |  |
| Pressure gauge operable   ✓ Yes   No Well pressure: 45 lbs   Not Visible |                                                                   |  |
| Comments                                                                 |                                                                   |  |
| Photos                                                                   |                                                                   |  |
| _                                                                        |                                                                   |  |







| Water heater #                             | <del>‡</del> 1                                                                           |  |  |
|--------------------------------------------|------------------------------------------------------------------------------------------|--|--|
|                                            | □ N/A                                                                                    |  |  |
| General                                    | Brand Name: Whirlpool Serial #: Capacity:40 Approx. age: 5-10+                           |  |  |
| Туре                                       | Gas X Electric Oil LP Other:                                                             |  |  |
| Combustion air venting present Yes No XN/A |