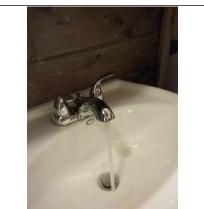

|  |
| Exhaust fan                                                       | X Yes No Operable: X Yes No Noisy                                                                                                                               |  |
| Comments                                                          |                                                                                                                                                                 |  |
| Photos                                                            |                                                                                                                                                                 |  |







# Bathroom (1)















# Room (1)

| Room                                   |                                                                                                                                          |  |
|----------------------------------------|------------------------------------------------------------------------------------------------------------------------------------------|--|
| Location                               | Second floor- top of steps                                                                                                               |  |
| Туре                                   | Front BEDROOM                                                                                                                            |  |
| Walls & Ceilin