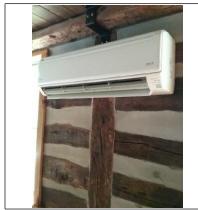

#### **Comments**

**Photos** 

| N                     | Roof                                                                                                                                                                                                                                                                                                                                                                                                                                             |
|-----------------------|--------------------------------------------------------------------------------------------------------------------------------------------------------------------------------------------------------------------------------------------------------------------------------------------------------------------------------------------------------------------------------------------------------------------------------------------------|
| Type Comments Photos  | None                                                                                                                                                                                                                                                                                                                                                                                                                                             |
|                       |                                                                                                                                                                                                                                                                                                                                                                                                                                                  |
| Flashing              |                                                                                                                                                                                                                                                                                                                                                                                                                                                  |
| Material<br>Condition | <ul> <li>Not Visible X Galv/Alum</li></ul>                                                                                                                                                                                                                                                                                                                                                                                                       |
| Comments              |                                                                                                                                                                                                                                                                                                                                                                                                                                                  |
| Photos                |                                                                                                                                                                                                                                                                                                                                                                                                                                                  |
|                       |                                                                                                                                                                                                                                                                                                                                                                                                                                                  |
|                       | Roof Coverings                                                                                                                                                                                                                                                                                                                                                                                                                                   |
| Roof #1               | X Satisfactory       ☐ Marginal       ☐ Poor       ☐ Curling       ☐ Cracking       ☐ Ponding       ☐ Burn Spots         ☐ Broken/Loose Tiles/Shingles       ☐ Nail popping       ☐ Granules missing       ☐ Alligatoring       ☐ Blistering         ☐ Missing Tabs/Shingles/Tiles       ☐ Moss buildup       X Exposed felt       ☐ Cupping         ☐ Incomplete/Improper Nailing       ☐ Recommend roofer evaluate       ☐ Evidence of Leakage |
| Roof #2               | X N/A ☐ Satisfactory ☐ Marginal ☐ Poor ☐ Curling ☐ Cracking ☐ Ponding ☐ Burn Spots ☐ Broken/Loose Tiles/Shingles ☐ Nail popping ☐ Granules missing ☐ Alligatoring ☐ Blistering ☐ Missing Tabs/Shingles/Tiles ☐ Moss buildup ☐ Exposed felt ☐ Cupping ☐ Incomplete/Improper Nailing ☐ Recommend roofer evaluate ☐ Evidence of Leakage                                                                                                             |
| Roof #3               | X N/A ☐ Satisfactory ☐ Marginal ☐ Poor ☐ Curling ☐ Cracking ☐ Ponding ☐ Burn Spots ☐ Broken/Loose Tiles/Shingles ☐ Nail popping ☐ Granules missing ☐ Alligatoring ☐ Blistering ☐ Missing Tabs/Shingles/Tiles ☐ Moss buildup ☐ Exposed felt ☐ Cupping                                                                                                                                                                                             |