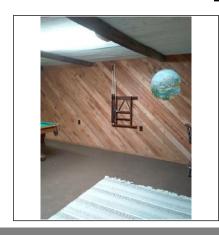

#### **Grounds**

Porch

☐ None ☐ Not Visible

Support Pier ☐ Concrete ☒ Wood Other:

Floor Safety Hazard

**Comments** There is minor bee/woodpecker damage on front and rear porch -recommend keeping these areas sealed /

stained to prevent any further activity.

The front porch top rail on the northern end of the front porch has minor damage- recommend repair

**Photos** 

Front porch

Front porch

Front porch