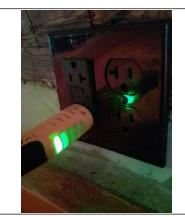

|  |  |
| GFCI                                                               | X Yes ☐ No Operable: X Yes ☐ No Recommend GFCI Receptacles: ☐ Yes ☐ No ☐ Potential Safety Hazard(s) |  |  |
| Open ground/Reverse polarity: ☐ Yes X No ☐ Potential Safety Hazard |                                                                                                     |  |  |
| Comments                                                           |                                                                                                     |  |  |
| Photos                                                             |                                                                                                     |  |  |







# **Laundry Room**

| Laundry                                                                        |                                                                                                                                              |  |  |
|--------------------------------------------------------------------------------|----------------------------------------------------------------------------------------------------------------------------------------------|--|--|
| Laundry sink                                                                   | X N/A                                                                                                                                        |  |  |
| Faucet leaks                                                                   |