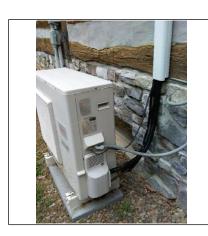

|







| Exterior | ' A/C - | Heat | pump #1 |
|----------|---------|------|---------|
|----------|---------|------|---------|

Location: Exterior of the home

Brand:Fujitsu

Model #: AOU18RLXFW Serial #: KSN. 033583 Approximate Age: 5-10+

**Energy source** X Electric ☐ Gas Other:

**Outside Disconnect** X Yes No Maximum fuse/breaker rating (amps): Fuses/Breakers installed (amps):

☐ Improperly sized fuses/breakers

**Level** X Yes ☐ No ☐ Recommend re-level unit

Condenser Fins ☐ Damaged ☐ Need cleaning ☐ Damaged base/pad ☐ Damaged Refrigerant Line ☐ Satisfactory

Improper Clearance (air flow) ☐ Yes X No

Comments

**Photos** 









#### **Kitchen**

#### Countertops

Condition

**Comments** 

**Photos** 



#### Cabinets

Condition

Comments

**Photos** 





#### Plumbing

Faucet Leaks ☐ Yes X No

Pipes leak/corroded ☐ Yes X No

Sink/Faucet Satisfactory Corroded Chipped Cracked Recommend repair

Functional flow **X** Satisfactory ☐ Marginal ☐ Poor

Comments

**Photos** 

### **Kitchen**







Walls & Ceiling

Condition

**Comments** 

**Photos** 





Heating/Cooling Source

X Yes No

Mini split unit located in the adjoining dining room Comments

Floor

Condition **Comments**  **Photos** 



### **Kitchen**

| Appliances                                                         |                                                                                                     |  |  |
|--------------------------