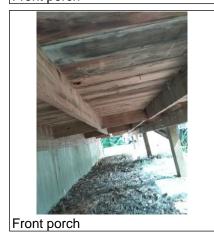

#### **Grounds**

Porch

☐ None ☐ Not Visible

Support Pier ☐ Concrete ☒ Wood Other:

Floor Safety Hazard

**Comments** There is minor bee/woodpecker damage on front and rear porch -recommend keeping these areas sealed /

stained to prevent any further activity.

The front porch top rail on the northern end of the front porch has minor damage- recommend repair

**Photos** 

Front porch

Front porch

Front porch