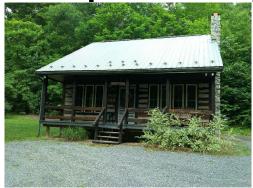

**Home Inspection Report** 

21116 Marlin Circle, Shade Gap, PA 17255

| Main Entrance Faces |
|---------------------|
| East                |
|                     |
| State of Occupancy  |
| Vacant              |
|                     |
| Weather Conditions  |
| Cloudy              |
|                     |
| Recent Rain         |
| Yes                 |
|                     |
| Ground Cover        |
| Damp                |
|                     |
| Approximate Age     |
| 15 yrs              |
|                     |
|                     |
|                     |
|                     |
|                     |
|                     |
|                     |
|                     |
|                     |