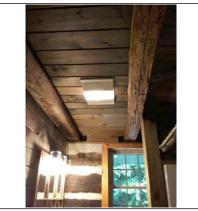

|  |
| Exhaust fan                                                       | X Yes No Operable: X Yes No Noisy                                                                                                                               |  |
| Comments                                                          |                                                                                                                                                                 |  |
| Photos                                                            |                                                                                                                                                                 |  |







# Bathroom (1)















# Room (1)

| Room                                   |                                                                                                                                          |  |
|----------------------------------------|------------------------------------------------------------------------------------------------------------------------------------------|--|
| Location                               | Second floor- top of steps                                                                                                               |  |
| Туре                                   | Front BEDROOM                                                                                                                            |  |
| Walls & Ceilin