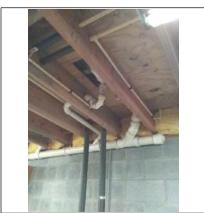

|  |  |  |
| Photos                                                                                                                           |                                                                                                                                                                               |  |  |  |
|                                                                                                                                  |                                                                                                                                                                               |  |  |  |







## **Plumbing**



| L                                                                        |                                                                   |  |
|--------------------------------------------------------------------------|-------------------------------------------------------------------|--|
| Well pump                                                                |                                                                   |  |
| Γ                                                                        | □ N/A                                                             |  |
| Туре                                                                     | X Submersible ☐ In basement ☐ Well house ☐ Well pit ☐ Shared well |  |
| Pressure gauge operable   ✓ Yes   N