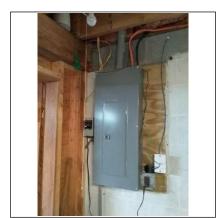

ker ☐ Yes X No Operable: ☐ Yes ☐ No ☐ Not Tested                                                                 |  |  |  |
| Main wire ☐ Copper ☒ Aluminum ☐ Not Visible ☐ Double tapping of the main wire Condition: ☒ Satisfactory ☐ Marginal ☐ Poor |  |  |  |
| Branch wire   ☐ Copper ☐ Aluminum ☐ Solid Branch Aluminum Wiring ☐ Not Visible ☐ Safety Hazard                            |  |  |  |
| Branch wire condition                                                                                                     |  |  |  |
| Comments                                                                                                                  |  |  |  |
| Photos                                                                                                                    |  |  |  |











#### **Living Room**

|                                   | •                                                                                                                                                                                 |  |  |
|-----------------------------------|-----------------------------------------------------------------------------------------------------------------------------------------------------------------------------------|--|--|
| Living Room                       |                                                                                                                                                                                   |  |  |
| Location                          | First floor