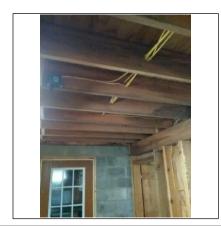

|  |  |  |
| Condition    | Satisfactory                                                                                                 |  |  |  |
| Material     | Wood    Steel    Truss    Not Visible    2x8    2x10    2x12    Engineered I-Type     Sagging/altered joists |  |  |  |
| Comments     |                                                                                                              |  |  |  |
| Photos       |                                                                                                              |  |  |  |
|              |                                                                                                              |  |  |  |

#### **Basement**





Subfloor

☐ Not Visible

Condition

**Comments** 



## **Plumbing**

| Water service                                                                                                                    |                                                                                                                                                                               |  |  |  |
|----------------------------------------------------------------------------------------------------------------------------------|-------------------------------------------------------------------------------------------------------------------------------------------------------------------------------|--|--|--|
| Main shut-off location