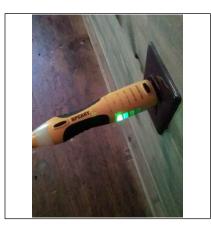

#### **Comments**

**Photos** 

| N                     | Roof                                                                                                                                                                                                                                                                                                                                                                                                                                             |
|-----------------------|--------------------------------------------------------------------------------------------------------------------------------------------------------------------------------------------------------------------------------------------------------------------------------------------------------------------------------------------------------------------------------------------------------------------------------------------------|
| Type Comments Photos  | None                                                                                                                                                                                                                                                                                                                                                                                                                                             |
|                       |                                                                                                                                                                                                                                                                                                                                                                                                                                                  |
| Flashing              |                                                                                                                                                                                                                                                                                                                                                                                                                                                  |
| Material<br>Condition | <ul> <li>Not Visible X Galv/Alum</li></ul>                                                                                                                                                                                                                                                                                                                                                                                                       |
| Comments              |                                                                                                                                                                                                                                                                                                                                                                                                                                                  |
| Photos                |                                                                                                                                                                                                                                                                                                                                                                                                                                                  |
|                       |                                                                                                                                                                                                                                                                                                                                                                                                                                                  |
|                       | Roof Coverings                                                                                                                                                                                                                                                                                                                                                                                                                                   |
| Roof #1               | X Satisfactory       ☐ Marginal       ☐ Poor       ☐ Curling       ☐ Cracking       ☐ Ponding       ☐ Burn Spots         ☐ Broken/Loose Tiles/Shingles       ☐ Nail popping       ☐ Granules missing       ☐ Alligatoring       ☐ Blistering         ☐ Missing Tabs/Shingles/Tiles       ☐ Moss buildup       X Exposed felt       ☐ Cupping         ☐ Incomplete/Improper Nailing       ☐ Recommend roofer evaluate       ☐ Evidence of Leakage |
| Roof #2               | X N/A ☐ Satisfactory ☐ Marginal ☐ Poor ☐ Curling ☐ Cracking ☐ Ponding ☐ Burn Spots ☐ Broken/Loose Tiles/Shingles ☐ Nail popping ☐ Granules missing ☐ Alligatoring ☐ Blistering ☐ Missing Tabs/Shingles/Tiles ☐ Moss buildup ☐ Exposed felt ☐ Cupping ☐ Incomplete/Improper Nailing ☐ Recommend roofer evaluate ☐ Evidence of Leakage                                                                                                             |
| Roof #3               | X N/A ☐ Satisfactory ☐ Marginal ☐ Poor ☐ Curling ☐ Cracking ☐ Ponding ☐ Burn Spots ☐ Broken/Loose Tiles/Shingles ☐ Nail popping ☐ Granules missing ☐ Alligatoring ☐ Blistering ☐ Missing Tabs/Shingles/Tiles ☐ Moss buildup ☐ Exposed felt ☐ Cupping                                                                                                                                                                                             |