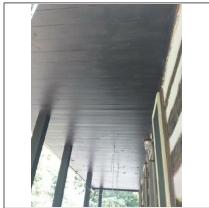

#### **Grounds**

Porch

☐ None ☐ Not Visible

Support Pier ☐ Concrete ☒ Wood Other:

Floor Safety Hazard

**Comments** There is minor bee/woodpecker damage on front and rear porch -recommend keeping these areas sealed /

stained to prevent any further activity.

The front porch top rail on the northern end of the front porch has minor damage- recommend repair

**Photos** 

Front porch

Front porch

Front porch