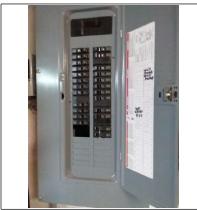

r ☐ Yes X No Operable: ☐ Yes ☐ No ☐ Not Tested                                                                 |  |  |  |
| Main wire ☐ Copper ☒ Aluminum ☐ Not Visible ☐ Double tapping of the main wire Condition: ☒ Satisfactory ☐ Marginal ☐ Poor |  |  |  |
| Branch wire   ☐ Copper ☐ Aluminum ☐ Solid Branch Aluminum Wiring ☐ Not Visible ☐ Safety Hazard                            |  |  |  |
| Branch wire condition                                                                                                     |  |  |  |
| Comments                                                                                                                  |  |  |  |
| Photos                                                                                                                    |  |  |  |











#### **Living Room**

|                                   | •                                                                                                                                                                                 |  |  |
|-----------------------------------|-----------------------------------------------------------------------------------------------------------------------------------------------------------------------------------|--|--|
| Living Room                       |                                                                                                                                                                                   |  |  |
| Location                          | First floor