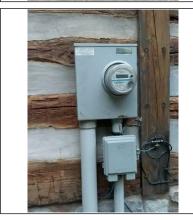

| GFCI present   ☐ Yes ☐ No Operable: ☐ Yes ☐ No ☐ Safety Hazard ☐ Reverse polarity ☐ Open ground(s) ☐ Recommend GFCI Receptacles |
| Comments                                                                                                                        |
| Photos                                                                                                                          |
|                                                                                                                                 |
|                                                                                                                                 |
|                                                                                                                                 |









| Building(s) Ex | kterior Wall Construction                                                                                                                                           |
|----------------|---------------------------------------------------------------------------------------------------------------------------------------------------------------------|
| Туре           | □ Not Visible X Framed □ Masonry Other: LOG                                                                                                                         |
| Condition      | ☐ Not Visible X Satisfactory ☐ Marginal ☐ Poor                                                                                                                      |
| Comments       |