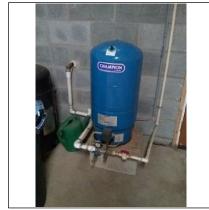

|  |
| Туре                                                                     | X Submersible ☐ In basement ☐ Well house ☐ Well pit ☐ Shared well |  |
| Pressure gauge operable   ✓ Yes   No Well pressure: 45 lbs   Not Visible |                                                                   |  |
| Comments                                                                 |                                                                   |  |
| Photos                                                                   |                                                                   |  |
| _                                                                        |                                                                   |  |







| Water heater #                             | <del>‡</del> 1                                                                           |  |  |
|--------------------------------------------|------------------------------------------------------------------------------------------|--|--|
|                                            | □ N/A                                                                                    |  |  |
| General                                    | Brand Name: Whirlpool Serial #: Capacity:40 Approx. age: 5-10+                           |  |  |
| Туре                                       | Gas X Electric Oil LP Other:                                                             |  |  |
| Combustion air venting present Yes No XN/A |