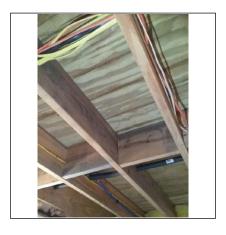

|  |  |  |
| Condition    | Satisfactory                                                                                                 |  |  |  |
| Material     | Wood    Steel    Truss    Not Visible    2x8    2x10    2x12    Engineered I-Type     Sagging/altered joists |  |  |  |
| Comments     |                                                                                                              |  |  |  |
| Photos       |                                                                                                              |  |  |  |
|              |                                                                                                              |  |  |  |

#### **Basement**





Subfloor

☐ Not Visible

Condition

**Comments** 



## **Plumbing**

| Water service                                                                                                                    |                                                                                                                                                                               |  |  |  |
|----------------------------------------------------------------------------------------------------------------------------------|-------------------------------------------------------------------------------------------------------------------------------------------------------------------------------|--|--|--|
| Main shut-off location                                                                                                           | on In the ba