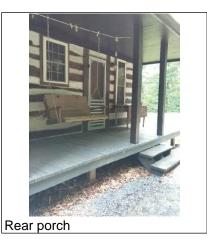

### **Grounds**

| None |
| None |
| Concrete | Wood Other: | Railing/Balusters recommended |
| Condition | Satisfactory | Marginal | Poor | Safety Hazard | Uneven risers | Rotted/Damaged |
| Cracked | Settled | Settled |
| Comments | Photos