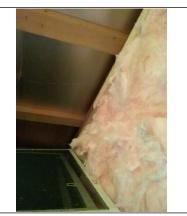

|
|                                                                                      | ere is only a small section of attic present. The majority of the 2nd floor has vaulted ceilings and the ning, insulation etc. is unviewable |
| Photos                                                                               |                                                                                                                                              |
|                                                                                      |                                                                                                                                              |









# **Basement**

| 124 | 4-1 | 1160 |
|-----|-----|------|
|     | 50. |      |

☐ Safety Hazard

Handrail 

☐ Yes ☐ No Condition: ☐ Satisfactory ☐ Loose ☐ Handrail/Railing/Balusters recommended

Headway over stairs 

☐ Satisfactory ☐ Low clearance ☐ Safety hazard

Comments

**Photos** 



#### **Foundation**

Condition Satisfactory Marginal Have evaluated Monitor Not Elevated

Material ☐ ICF ☐ Brick X Concrete block ☐ Stone Masonry ☐ Poured concrete ☐ wood

Horizontal cracks X None ☐ North ☐ South ☐ East ☐ West

Step cracks X None North South East West

Covered walls None North South East West

Movement apparent 

None □ North □ South □ East □ West

Comments







#### **Basement**



Floor

Material

X Concrete ☐ Dirt/Gravel ☐ Not Visible Other:

Condition

Comments

**Photos**