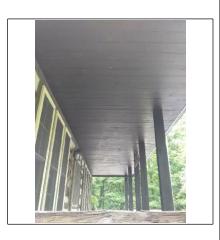

#### **Grounds**

Porch

☐ None ☐ Not Visible

Support Pier ☐ Concrete ☒ Wood Other:

Floor Safety Hazard

**Comments** There is minor bee/woodpecker damage on front and rear porch -recommend keeping these areas sealed /

stained to prevent any further activity.

The front porch top rail on the northern end of the front porch has minor damage- recommend repair

**Photos** 

Front porch

Front porch

Front porch