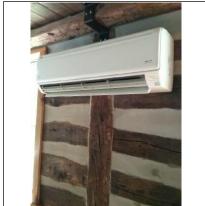

t operated due to N/A Exterior temperature Other:                                         |                                                                                                                                                                |  |  |
| Comments                                                                                           | The homes primary source of heat is a Fujitsu Mini Split that was working properly at the time of inspection.                                                  |  |  |
| Photos                                                                                             |                                                                                                                                                                |  |  |







#### **Heating System**





| Othor | CMC         | tomo |
|-------|-------------|------|
| Other | <b>5</b> y5 | tems |

|  | N/A |
|--|-----|
|--|-----|

Type ☐ Electric baseboard ☐ Radiant ceiling cable ☐ Gas space heater 🗶 Solid fuel burning stove

**Proper operation** ☐ Yes ☐ No

System condition Satisfactory Marginal Poor Recommend HVAC Technician Examine

**Comments** There are two pellet stoves in the home, one in the first floor living room, and one in the basement in the family room. They both were in good physical condition, but they were not tested at the time of inspection





#### **Electric/Cooling System**

| Main panel                                                                                                                |  |  |  |
|-------------------------