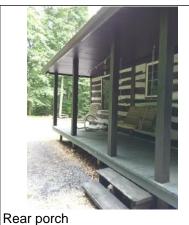

### **Grounds**

| None |
| None |
| Concrete | Wood Other: | Railing/Balusters recommended |
| Condition | Satisfactory | Marginal | Poor | Safety Hazard | Uneven risers | Rotted/Damaged |
| Cracked | Settled | Settled |
| Comments | Photos