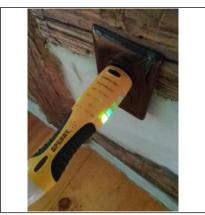

#### **Comments**

**Photos** 

| N                     | Roof                                                                                                                                                                                                                                                                                                                                                                                                                                             |
|-----------------------|--------------------------------------------------------------------------------------------------------------------------------------------------------------------------------------------------------------------------------------------------------------------------------------------------------------------------------------------------------------------------------------------------------------------------------------------------|
| Type Comments Photos  | None                                                                                                                                                                                                                                                                                                                                                                                                                                             |
|                       |                                                                                                                                                                                                                                                                                                                                                                                                                                                  |
| Flashing              |                                                                                                                                                                                                                                                                                                                                                                                                                                                  |
| Material<br>Condition | <ul> <li>Not Visible X Galv/Alum</li></ul>                                                                                                                                                                                                                                                                                                                                                                                                       |
| Comments              |                                                                                                                                                                                                                                                                                                                                                                                                                                                  |
| Photos                |                                                                                                                                                                                                                                                                                                                                                                                                                                                  |
|                       |                                                                                                                                                                                                                                                                                                                                                                                                                                                  |
|                       | Roof Coverings                                                                                                                                                                                                                                                                                                                                                                                                                                   |
| Roof #1               | X Satisfactory       ☐ Marginal       ☐ Poor       ☐ Curling       ☐ Cracking       ☐ Ponding       ☐ Burn Spots         ☐ Broken/Loose Tiles/Shingles       ☐ Nail popping       ☐ Granules missing       ☐ Alligatoring       ☐ Blistering         ☐ Missing Tabs/Shingles/Tiles       ☐ Moss buildup       X Exposed felt       ☐ Cupping         ☐ Incomplete/Improper Nailing       ☐ Recommend roofer evaluate       ☐ Evidence of Leakage |
| Roof #2               | X N/A ☐ Satisfactory ☐ Marginal ☐ Poor ☐ Curling ☐ Cracking ☐ Ponding ☐ Burn Spots ☐ Broken/Loose Tiles/Shingles ☐ Nail popping ☐ Granules missing ☐ Alligatoring ☐ Blistering ☐ Missing Tabs/Shingles/Tiles ☐ Moss buildup ☐ Exposed felt ☐ Cupping ☐ Incomplete/Improper Nailing ☐ Recommend roofer evaluate ☐ Evidence of Leakage                                                                                                             |
| Roof #3               | X N/A ☐ Satisfactory ☐ Marginal ☐ Poor ☐ Curling ☐ Cracking ☐ Ponding ☐ Burn Spots ☐ Broken/Loose Tiles/Shingles ☐ Nail popping ☐ Granules missing ☐ Alligatoring ☐ Blistering ☐ Missing Tabs/Shingles/Tiles ☐ Moss buildup ☐ Exposed felt ☐ Cupping                                                                                                                                                                                             |