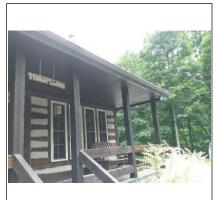

#### **Grounds**

Porch

☐ None ☐ Not Visible

Support Pier ☐ Concrete ☒ Wood Other:

Floor Safety Hazard

**Comments** There is minor bee/woodpecker damage on front and rear porch -recommend keeping these areas sealed /

stained to prevent any further activity.

The front porch top rail on the northern end of the front porch has minor damage- recommend repair

**Photos** 

Front porch

Front porch

Front porch