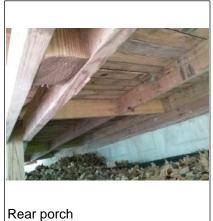

#### **Grounds**

Porch

☐ None ☐ Not Visible

Support Pier ☐ Concrete ☒ Wood Other:

Floor Safety Hazard

**Comments** There is minor bee/woodpecker damage on front and rear porch -recommend keeping these areas sealed /

stained to prevent any further activity.

The front porch top rail on the northern end of the front porch has minor damage- recommend repair

**Photos** 

Front porch

Front porch

Front porch