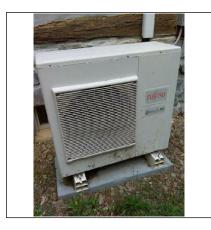

|







| Exterior | ' A/C - | Heat | pump #1 |
|----------|---------|------|---------|
|----------|---------|------|---------|

Location: Exterior of the home

Brand:Fujitsu

Model #: AOU18RLXFW Serial #: KSN. 033583 Approximate Age: 5-10+

**Energy source** X Electric ☐ Gas Other:

**Outside Disconnect** X Yes No Maximum fuse/breaker rating (amps): Fuses/Breakers installed (amps):

☐ Improperly sized fuses/breakers

**Level** X Yes ☐ No ☐ Recommend re-level unit

Condenser Fins ☐ Damaged ☐ Need cleaning ☐ Damaged base/pad ☐ Damaged Refrigerant Line ☐ Satisfactory

Improper Clearance (air flow) ☐ Yes X No

Comments

**Photos** 









#### **Kitchen**

#### Countertops

Condition

**Comments** 

**Photos** 



#### Cabinets

Condition

Comments

**Photos** 





#### Plumbing

Faucet Leaks ☐ Yes X No

Pipes leak/corroded ☐ Yes X No

Sink/Faucet Satisfactory Corroded Chipped Cracked Recommend repair

Functional flow **X** Satisfactory ☐ Marginal ☐ Poor

Comments

**Photos** 

### **Kitchen**







Walls & Ceiling

Condition

**Comments** 

**Photos** 





Heating/Cooling Source

X Yes No

Mini split unit located in the adjoining dining room Comments

Floor

Condition **Comments**  **Photos** 



### **Kitchen**

| Appliances                                                         |                                                                                                     |  |  |
|----------------------