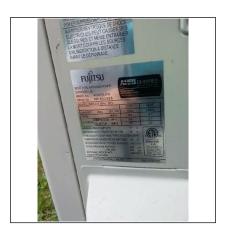

|







| Exterior | ' A/C - | Heat | pump #1 |
|----------|---------|------|---------|
|----------|---------|------|---------|

Location: Exterior of the home

Brand:Fujitsu

Model #: AOU18RLXFW Serial #: KSN. 033583 Approximate Age: 5-10+

**Energy source** X Electric ☐ Gas Other:

**Outside Disconnect** X Yes No Maximum fuse/breaker rating (amps): Fuses/Breakers installed (amps):

☐ Improperly sized fuses/breakers

**Level** X Yes ☐ No ☐ Recommend re-level unit

Condenser Fins ☐ Damaged ☐ Need cleaning ☐ Damaged base/pad ☐ Damaged Refrigerant Line ☐ Satisfactory

Improper Clearance (air flow) ☐ Yes X No

Comments

**Photos** 









#### **Kitchen**

#### Countertops

Condition

**Comments** 

**Photos** 



#### Cabinets

Condition

Comments

**Photos** 





#### Plumbing

Faucet Leaks ☐ Yes X No

Pipes leak/corroded ☐ Yes X No

Sink/Faucet Satisfactory Corroded Chipped Cracked Recommend repair

Functional flow **X** Satisfactory ☐ Marginal ☐ Poor

Comments

**Photos** 

### **Kitchen**







Walls & Ceiling

Condition

**Comments** 

**Photos** 





Heating/Cooling Source

X Yes No

Mini split unit located in the adjoining dining room Comments

Floor

Condition **Comments**  **Photos** 



### **Kitchen**

| Appliances                                                         |                                                                                                     |  |  |
|----------------------------