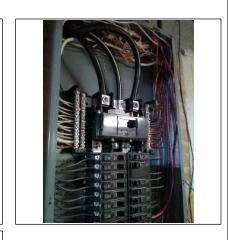

☐ Yes X No Operable: ☐ Yes ☐ No ☐ Not Tested                                                                 |  |  |  |
| Main wire ☐ Copper ☒ Aluminum ☐ Not Visible ☐ Double tapping of the main wire Condition: ☒ Satisfactory ☐ Marginal ☐ Poor |  |  |  |
| Branch wire   ☐ Copper ☐ Aluminum ☐ Solid Branch Aluminum Wiring ☐ Not Visible ☐ Safety Hazard                            |  |  |  |
| Branch wire condition                                                                                                     |  |  |  |
| Comments                                                                                                                  |  |  |  |
| Photos                                                                                                                    |  |  |  |











#### **Living Room**

|                                   | •                                                                                                                                                                                 |  |  |
|-----------------------------------|-----------------------------------------------------------------------------------------------------------------------------------------------------------------------------------|--|--|
| Living Room                       |                                                                                                                                                                                   |  |  |
| Location                          | First floor