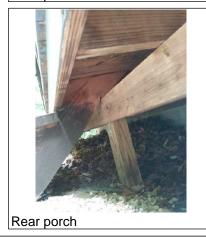

#### **Grounds**

Porch

☐ None ☐ Not Visible

Support Pier ☐ Concrete ☒ Wood Other:

Floor Safety Hazard

**Comments** There is minor bee/woodpecker damage on front and rear porch -recommend keeping these areas sealed /

stained to prevent any further activity.

The front porch top rail on the northern end of the front porch has minor damage- recommend repair

**Photos** 

Front porch

Front porch

Front porch