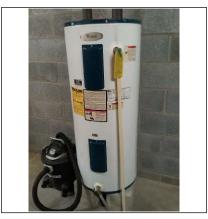

|  |  |
| Relief valve                               | X Yes ☐ No Extension proper: X Yes ☐ No ☐ Missing ☐ Recommend repair ☐ Improper material |  |  |
| Vent pipe                                  | X N/A ☐ Satisfactory ☐ Pitch proper ☐ Improper ☐ Rusted ☐ Recommend repair               |  |  |
| Condition                                  |                                                                                          |  |  |
| Comments                                   |                                                                                          |  |  |
| Photos                                     |                                                                                          |  |  |

#### **Plumbing**



## **Heating System**

| Heating syste                                                                                      | em                                                                                                                                                             |  |  |
|----------------------------------------------------------------------------------------------------|----------------------------------------------------------------------------------------------------------------------------------------------------------------|--|--|
| Unit #1                                                                                            | Brand name: Fujitsu Approx. age: 5-10+ ☐ Unknown Model #: AOU18RLXFW Serial #: KSN 033583 Satisfactory ☐ Marginal ☐ Poor ☐ Recommend