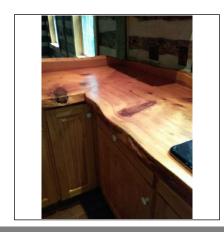

|







| Exterior | ' A/C - | Heat | pump #1 |
|----------|---------|------|---------|
|----------|---------|------|---------|

Location: Exterior of the home

Brand:Fujitsu

Model #: AOU18RLXFW Serial #: KSN. 033583 Approximate Age: 5-10+

**Energy source** X Electric ☐ Gas Other:

**Outside Disconnect** X Yes No Maximum fuse/breaker rating (amps): Fuses/Breakers installed (amps):

☐ Improperly sized fuses/breakers

**Level** X Yes ☐ No ☐ Recommend re-level unit

Condenser Fins ☐ Damaged ☐ Need cleaning ☐ Damaged base/pad ☐ Damaged Refrigerant Line ☐ Satisfactory

Improper Clearance (air flow) ☐ Yes X No

Comments

**Photos** 









#### **Kitchen**

#### Countertops

Condition

**Comments** 

**Photos** 



#### Cabinets

Condition

Comments

**Photos** 





#### Plumbing

Faucet Leaks ☐ Yes X No

Pipes leak/corroded ☐ Yes X No

Sink/Faucet Satisfactory Corroded Chipped Cracked Recommend repair

Functional flow **X** Satisfactory ☐ Marginal ☐ Poor

Comments

**Photos** 

### **Kitchen**







Walls & Ceiling

Condition

**Comments** 

**Photos** 





Heating/Cooling Source

X Yes No

Mini split unit located in the adjoining dining room Comments

Floor

Condition **Comments**  **Photos** 



### **Kitchen**

| Appliances                                                         |                                                                                                     |  |  |
|--------------------------------------------------------------------|------------------------------------