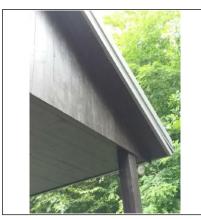

#### **Grounds**

Porch

☐ None ☐ Not Visible

Support Pier ☐ Concrete ☒ Wood Other:

Floor Safety Hazard

**Comments** There is minor bee/woodpecker damage on front and rear porch -recommend keeping these areas sealed /

stained to prevent any further activity.

The front porch top rail on the northern end of the front porch has minor damage- recommend repair

**Photos** 

Front porch

Front porch

Front porch