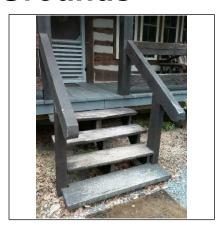

### **Grounds**

| None |
| None |
| Concrete | Wood Other: | Railing/Balusters recommended |
| Condition | Satisfactory | Marginal | Poor | Safety Hazard | Uneven risers | Rotted/Damaged |
| Cracked | Settled | Settled |
| Comments | Photos