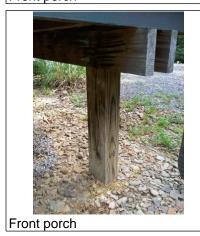

#### **Grounds**

Porch

☐ None ☐ Not Visible

Support Pier ☐ Concrete ☒ Wood Other:

Floor Safety Hazard

**Comments** There is minor bee/woodpecker damage on front and rear porch -recommend keeping these areas sealed /

stained to prevent any further activity.

The front porch top rail on the northern end of the front porch has minor damage- recommend repair

**Photos** 

Front porch

Front porch

Front porch