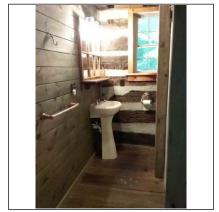

|  |
| Exhaust fan                                                       | X Yes No Operable: X Yes No Noisy                                                                                                                               |  |
| Comments                                                          |                                                                                                                                                                 |  |
| Photos                                                            |                                                                                                                                                                 |  |







# Bathroom (1)















# Room (1)

| Room                                   |                                                                                                                                          |  |
|----------------------------------------|------------------------------------------------------------------------------------------------------------------------------------------|--|
| Location                               | Second floor- top of steps                                                                                                               |  |
| Туре                                   | Front BEDROOM                                                                                                                            |  |
| Walls & Ce