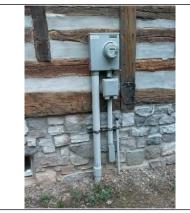

|
| GFCI present   ☐ Yes ☐ No Operable: ☐ Yes ☐ No ☐ Safety Hazard ☐ Reverse polarity ☐ Open ground(s) ☐ Recommend GFCI Receptacles |
| Comments                                                                                                                        |
| Photos                                                                                                                          |
|                                                                                                                                 |
|                                                                                                                                 |
|                                                                                                                                 |









| Building(s) Ex | kterior Wall Construction                                                                                                                                           |
|----------------|---------------------------------------------------------------------------------------------------------------------------------------------------------------------|
| Туре           | □ Not Visible X Framed □ Masonry Other: LOG                                                                                                                         |
| Condition      | ☐ Not Visible X Satisfactory ☐ Marginal ☐ Poor                                                                                                                      |
| Comments       |