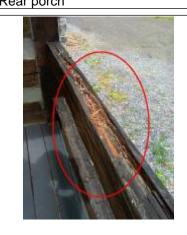

#### **Grounds**

Porch

☐ None ☐ Not Visible

Support Pier ☐ Concrete ☒ Wood Other:

Floor Safety Hazard

**Comments** There is minor bee/woodpecker damage on front and rear porch -recommend keeping these areas sealed /

stained to prevent any further activity.

The front porch top rail on the northern end of the front porch has minor damage- recommend repair

**Photos** 

Front porch

Front porch

Front porch