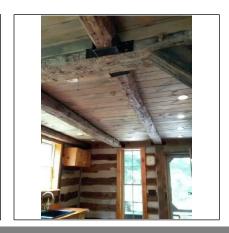

as Other:

**Outside Disconnect** X Yes No Maximum fuse/breaker rating (amps): Fuses/Breakers installed (amps):

☐ Improperly sized fuses/breakers

**Level** X Yes ☐ No ☐ Recommend re-level unit

Condenser Fins ☐ Damaged ☐ Need cleaning ☐ Damaged base/pad ☐ Damaged Refrigerant Line ☐ Satisfactory

Improper Clearance (air flow) ☐ Yes X No

Comments

**Photos** 









#### **Kitchen**

#### Countertops

Condition

**Comments** 

**Photos** 



#### Cabinets

Condition

Comments

**Photos** 





#### Plumbing

Faucet Leaks ☐ Yes X No

Pipes leak/corroded ☐ Yes X No

Sink/Faucet Satisfactory Corroded Chipped Cracked Recommend repair

Functional flow **X** Satisfactory ☐ Marginal ☐ Poor

Comments

**Photos** 

### **Kitchen**







Walls & Ceiling

Condition

**Comments** 

**Photos** 





Heating/Cooling Source

X Yes No

Mini split unit located in the adjoining dining room Comments

Floor

Condition **Comments**  **Photos** 



### **Kitchen**

| Appliances                                                         |                                                                                                     |  |  |
|--------------------------------------------------------------------|-----------------------------------------------------------------------------------------------------|--|--|
| Disposal                                                           | X N/A ☐ Not tested Operable: ☐ Yes ☐ No                                                             |  |  |
| Oven                                                               | □ N/A □ Not tested Operable: X