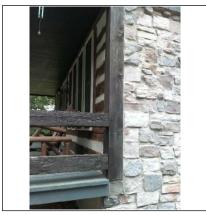

#### **Grounds**

Porch

☐ None ☐ Not Visible

Support Pier ☐ Concrete ☒ Wood Other:

Floor Safety Hazard

**Comments** There is minor bee/woodpecker damage on front and rear porch -recommend keeping these areas sealed /

stained to prevent any further activity.

The front porch top rail on the northern end of the front porch has minor damage- recommend repair

**Photos** 

Front porch

Front porch

Front porch