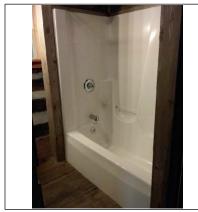

|  |
| Exhaust fan                                                       | X Yes No Operable: X Yes No Noisy                                                                                                                               |  |
| Comments                                                          |                                                                                                                                                                 |  |
| Photos                                                            |                                                                                                                                                                 |  |







# Bathroom (1)















# Room (1)

| Room                                   |                                                                                                                                          |  |
|----------------------------------------|------------------------------------------------------------------------------------------------------------------------------------------|--|
| Location                               | Second floor- top of steps                                                                                                               |  |
| Туре                                   | Front BEDROOM                                                                                                                            |  |
| Walls & Ceil