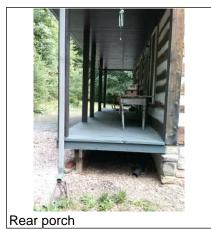

### **Grounds**

| None |
| None |
| Concrete | Wood Other: | Railing/Balusters recommended |
| Condition | Satisfactory | Marginal | Poor | Safety Hazard | Uneven risers | Rotted/Damaged |
| Cracked | Settled | Settled |
| Comments | Photos