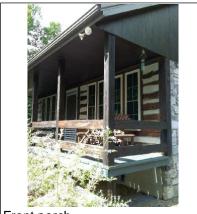

#### **Grounds**

Porch

☐ None ☐ Not Visible

Support Pier ☐ Concrete ☒ Wood Other:

Floor Safety Hazard

**Comments** There is minor bee/woodpecker damage on front and rear porch -recommend keeping these areas sealed /

stained to prevent any further activity.

The front porch top rail on the northern end of the front porch has minor damage- recommend repair

**Photos** 

Front porch

Front porch

Front porch