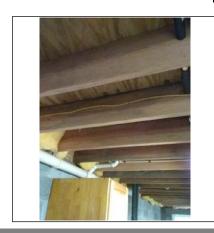

|  |  |  |
| Condition    | Satisfactory                                                                                                 |  |  |  |
| Material     | Wood    Steel    Truss    Not Visible    2x8    2x10    2x12    Engineered I-Type     Sagging/altered joists |  |  |  |
| Comments     |                                                                                                              |  |  |  |
| Photos       |                                                                                                              |  |  |  |
|              |                                                                                                              |  |  |  |

#### **Basement**





Subfloor

☐ Not Visible

Condition

**Comments** 



## **Plumbing**

| Water service                                                                                                                    |                                                                                                                                                                               |  |  |  |
|----------------------------------------------------------------------------------------------------------------------------------|-------------------------------------------------------------------------------------------------------------------------------------------------------------------------------|--|--|--|
| Main shut-off location