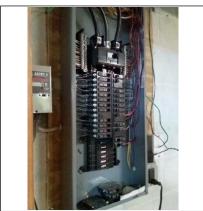

Yes X No Operable: ☐ Yes ☐ No ☐ Not Tested                                                                 |  |  |  |
| Main wire ☐ Copper ☒ Aluminum ☐ Not Visible ☐ Double tapping of the main wire Condition: ☒ Satisfactory ☐ Marginal ☐ Poor |  |  |  |
| Branch wire   ☐ Copper ☐ Aluminum ☐ Solid Branch Aluminum Wiring ☐ Not Visible ☐ Safety Hazard                            |  |  |  |
| Branch wire condition                                                                                                     |  |  |  |
| Comments                                                                                                                  |  |  |  |
| Photos                                                                                                                    |  |  |  |











#### **Living Room**

|                                   | •                                                                                                                                                                                 |  |  |
|-----------------------------------|-----------------------------------------------------------------------------------------------------------------------------------------------------------------------------------|--|--|
| Living Room                       |                                                                                                                                                                                   |  |  |
| Location                          | First floor