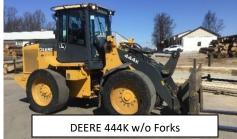

Directions: From Lancaster take 272 S. or 222 S. to Wakefield, then take 272 S. to auction on Left.

**'22 MB 200 Slabmizer by Woodmizer** with auto control, 6' x 20' deck and sanding head; **'14 JD 444k** wheel loader, 17110 hrs., engine rebuilt @ 13410 hrs., w. Setco 17.5 x 25 hard rubber wheels (Very Nice), Forks and bucket sold separate; New JRB att. Rockland 4' forks; used JRB att. 8' Mat. Bucket; **'96 JD 344G** loader 28335 hrs., 52x9x14 hard rubber wheels, very strong eng. And recent trans. Rebuilt, sold with forks; **CSI** Log Slasher, 60" Bar; **Mattison 404** straight line rip saw; **4.5'** x **24'** Primitive wooden corn crib, 10' high; **14'x36'** Primitive wooden show room building w. attic (to be removed); Skids of 4' long 4x4 and 6x6 blocking; skids 4' long drying sticks.