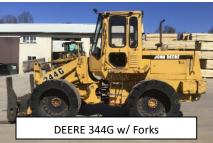

Directions: From Lancaster take 272 S. or 222 S. to Wakefield, then take 272 S. to auction on Left.

**'22 MB 200 Slabmizer by Woodmizer** with auto control, 6' x 20' deck and sanding head; **'14 JD 444k** wheel loader, 17110 hrs., engine rebuilt @ 13410 hrs., w. Setco 17.5 x 25 hard rubber wheels (Very Nice), Forks and bucket sold separate; New JRB att. Rockland 4' forks; used JRB att. 8' Mat. Bucket; **'96 JD 344G** loader 28335 hrs., 52x9x14 hard rubber wheels, very strong eng. And recent trans. Rebuilt, sold with forks; **CSI** Log Slasher, 60" Bar; **Mattison 404** straight line rip saw; **4.5'** x **24'** Primitive wooden corn crib, 10' high; **14'x36'** Primitive wooden show room building w. attic (to be removed); Skids of 4' long 4x4 and 6x6 blocking; skids 4' long drying sticks.