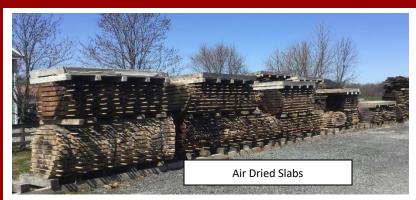

<u>Auctioneer Notes:</u> Take this opportunity to purchase 150 KD S2S and sanded, 400 +/- air dried slabs on sticks in wholesale quantities in most domestic species, Cut mostly 2.5" thick, up to 65" wide and up to 21' long; Lg. amount of Black Walnut, balance in Purple Poplar; White Oak, Paulonia, Cherry, Spalted Sycamore and Maple; Any large diameter logs that come in till auction date will be sold as slab logs.