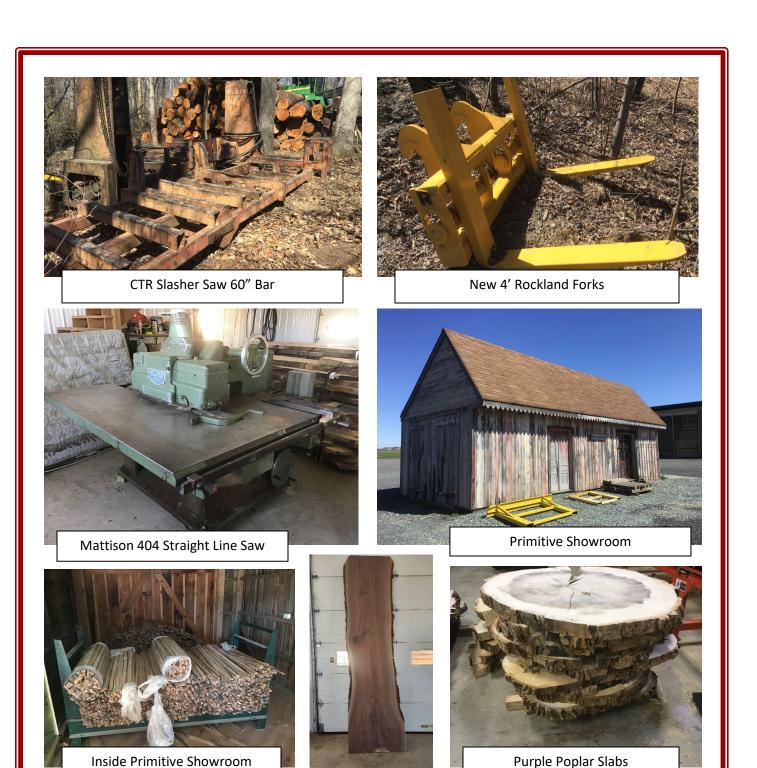

Directions: From Lancaster take 272 S. or 222 S. to Wakefield, then take 272 S. to auction on Left.

**'22 MB 200 Slabmizer by Woodmizer** with auto control, 6' x 20' deck and sanding head; **'14 JD 444k** wheel loader, 17110 hrs., engine rebuilt @ 13410 hrs., w. Setco 17.5 x 25 hard rubber wheels (Very Nice), Forks and bucket sold separate; New JRB att. Rockland 4' forks; used JRB att. 8' Mat. Bucket; **'96 JD 344G** loader 28335 hrs., 52x9x14 hard rubber wheels, very strong eng. And recent trans. Rebuilt, sold with forks; **CSI** Log Slasher, 60" Bar; **Mattison 404** straight line rip saw; **4.5'** x **24'** Primitive wooden corn crib, 10' high; **14'x36'** Primitive wooden show room building w. attic (to be removed); Skids of 4' long 4x4 and 6x6 blocking; skids 4' long drying sticks.

<u>Auctioneer Notes:</u> Take this opportunity to purchase 150 KD S2S and sanded, 400 +/- air dried slabs on sticks in wholesale quantities in most domestic species, Cut mostly 2.5" thick, up to 65" wide and up to 21' long; Lg. amount of Black Walnut, balance in Purple Poplar; White Oak, Paulonia, Cherry, Spalted Sycamore and Maple; Any large diameter logs that come in till auction date will be sold as slab logs.