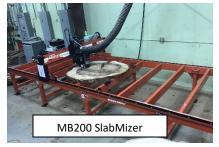

Directions: From Lancaster take 272 S. or 222 S. to Wakefield, then take 272 S. to auction on Left.

**'22 MB 200 Slabmizer by Woodmizer** with auto control, 6' x 20' deck and sanding head; **'14 JD 444k** wheel loader, 17110 hrs., engine rebuilt @ 13410 hrs., w. Setco 17.5 x 25 hard rubber wheels (Very Nice), Forks and bucket sold separate; New JRB att. Rockland 4' forks; used JRB att. 8' Mat. Bucket; **'96 JD 344G** loader 28335 hrs., 52x9x14 hard rubber wheels, very strong eng. And recent trans. Rebuilt, sold with forks; **CSI** Log Slasher, 60" Bar; **Mattison 404** straight line rip saw; **4.5'** x **24'** Primitive wooden corn crib, 10' high; **14'x36'** Primitive wooden show room building w. attic (to be removed); Skids of 4' long 4x4 and 6x6 blocking; skids 4' long drying sticks.