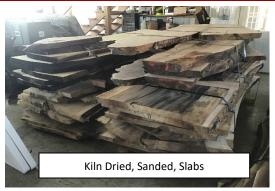

<u>Auctioneer Notes:</u> Take this opportunity to purchase 150 KD S2S and sanded, 400 +/- air dried slabs on sticks in wholesale quantities in most domestic species, Cut mostly 2.5" thick, up to 65" wide and up to 21' long; Lg. amount of Black Walnut, balance in Purple Poplar; White Oak, Paulonia, Cherry, Spalted Sycamore and Maple; Any large diameter logs that come in till auction date will be sold as slab logs.