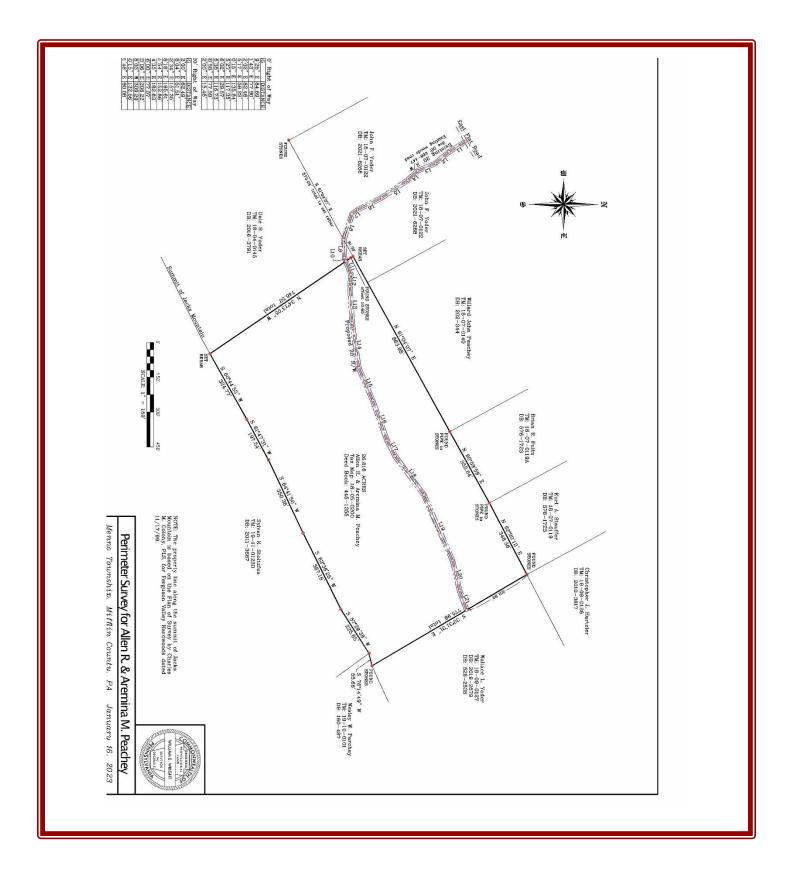

## BELLEVILLE WOODLAND AUCTION

Saturday April 29, 2023 @ 11:00 26.81 Acres • ATV Trail • Hunting Land

00 E Flat Rd, Belleville PA 17004 - Mifflin County

Directions: From Rt 322 W take the Belleville exit and turn left onto 655. In 6.4 mi turn left on Applehouse Rd. Go approx. 3 mi & turn left on Front Mountain Rd. Go 1 mi & stay left on Jacks Mountain Rd. Proceed 1.6 mi to E Flat Rd & turn left.

Follow auction signs to property.

**Property Description:** 26.81 acres of woodland located off of East Flat Rd in Belleville. Property is all wooded with a nice atv trail/road through it. Excellent opportunity to purchase a property for hunting or recreational use. Recent survey was just completed. Property has right-of-way access off of East Flat Rd. Come prepared to buy!