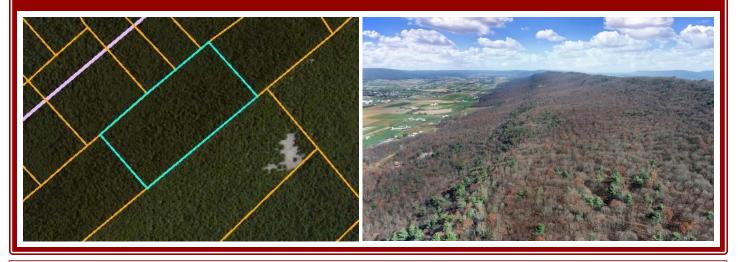

## BELLEVILLE WOODLAND AUCTION

Saturday April 29, 2023 @ 11:00 26.81 Acres • ATV Trail • Hunting Land

00 E Flat Rd, Belleville PA 17004 - Mifflin County

Directions: From Rt 322 W take the Belleville exit and turn left onto 655. In 6.4 mi turn left on Applehouse Rd. Go approx. 3 mi & turn left on Front Mountain Rd. Go 1 mi & stay left on Jacks Mountain Rd. Proceed 1.6 mi to E Flat Rd & turn left.

Follow auction signs to property.

**Property Description:** 26.81 acres of woodland located off of East Flat Rd in Belleville. Property is all wooded with a nice atv trail/road through it. Excellent opportunity to purchase a property for hunting or recreational use. Recent survey was just completed. Property has right-of-way access off of East Flat Rd. Come prepared to buy!