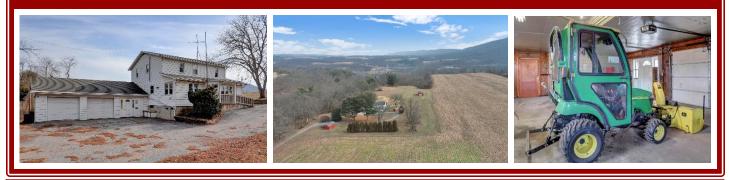

Beautiful 33.47 acre farm located in Newport area of Perry County. A large home that features 5 bedrooms, 3 bathrooms & attached 2 car garage. Home is need of some updates. Has a large basement. Central Vac. Oil heat & heat pump. Private septic & well. Farm has approximately 17 wooded acres & 16 tillable. Private setting by the house & beautiful mountain views. Back part of the farm overlooks the Juniata River. A smaller stream flows through the woodland. Excellent hunting area! Farm is in Ag Preserve. Only 35 minutes from Harrisburg & 1 hour 20 minutes from Lancaster!

Annual Taxes: \$3,035. Property is in Clean & Green.

<u>Tractor:</u> JD 2305 with cab & snowblower attachment. (640 hrs.) Nice condition!

For additional pictures go to <u>www.beiler-campbellauctions.com</u> or <u>www.GoToAuction.com</u> or <u>www.auctionzip.com</u>