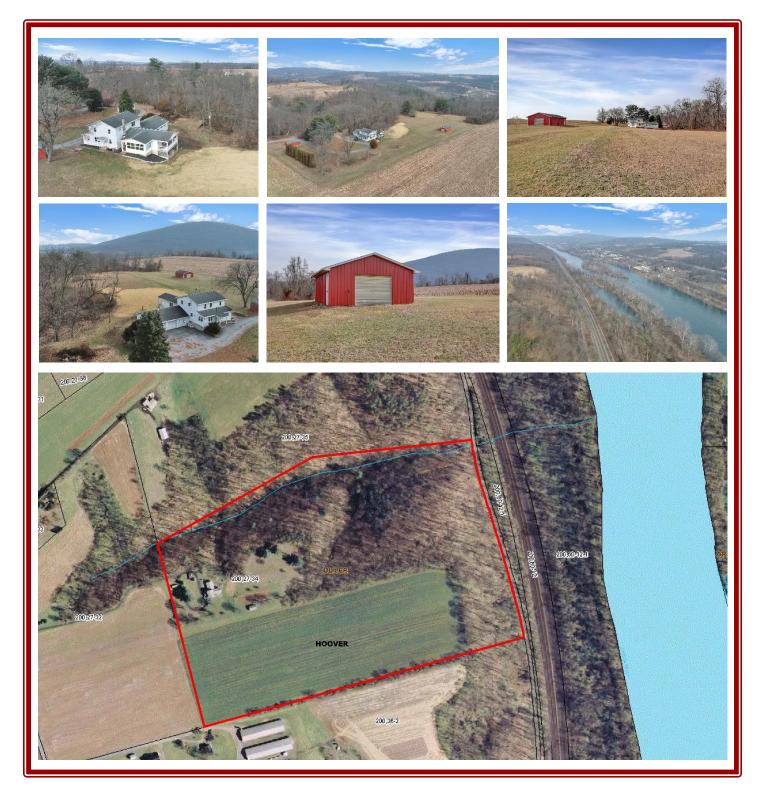

Beautiful 33.47 acre farm located in Newport area of Perry County. A large home that features 5 bedrooms, 3 bathrooms & attached 2 car garage. Home is need of some updates. Has a large basement. Central Vac. Oil heat & heat pump. Private septic & well. Farm has approximately 17 wooded acres & 16 tillable. Private setting by the house & beautiful mountain views. Back part of the farm overlooks the Juniata River. A smaller stream flows through the woodland. Excellent hunting area! Farm is in Ag Preserve. Only 35 minutes from Harrisburg & 1 hour 20 minutes from Lancaster!

Auctioneers: Jake Yoder AU #005851 Ph. (717)-513-5386 Attorney: Scott Morrison (717)-582-2300 Sellers: Craig & Jill Hoover

Aerial is deemed to be accurate but not guaranteed. This is not a survey.

For more information, pictures and forms go to: <u>www.beiler-campbellauctions.com</u> or <u>www.auctionzip.com</u> or <u>www.GoToAuction.com</u>