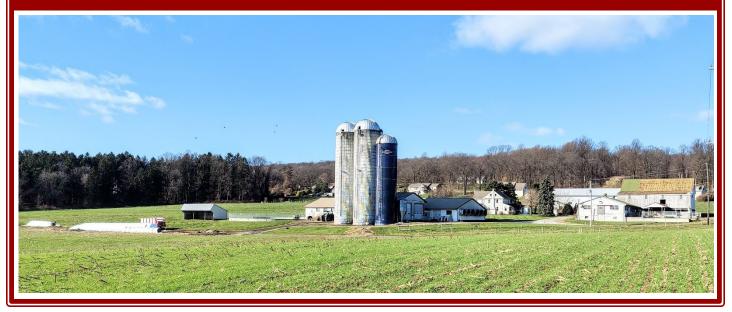

## PUBLIC REAL ESTATE AUCTION

54.24 Acre Dairy Farm
2015 - 68 Stall Dairy Barn • Outbuildings • 5 Bedroom Home
Friday February 10, 2023 @ 2:00 P.M.

694 Twin County Rd, Honey Brook, PA 19344- Chester County

Directions: From Rt. 322 in Honey Brook take PA-10 N (Conestoga Ave). In 1.5 mi. the property is on the left.

Property Description: Rare, Honey Brook / Chester County - Dairy Farm, 54.24-acre, New Dairy Facility-2015 (68- Sturdy Built loop tie stalls w/mattresses, tunnel ventilation), 2,000-gallon Surge milk tank, 2" pipeline. 40'x40' feed room, 2- 20'x75' concrete silos, 1-16'x65' steel silo, plus feed bins. Heifer facilities w/ 55 free stalls & additional box stalls (5,000+ sq. ft.) 415,000-gallon manure storage. Bank Barn for hay storage, 52'x80' equipment shed, 25'x26' shop. 5-bedroom 2-story farmhouse. Approx. 36 acres of highly productive tillable ground, the balance is pasture. Stream & pond. Regenerative soil management practices since 2019. Dual road frontage. Subject to Act 319, clean & green. Also subject to a Chester County Ag Preservation Easement. Recorded as 2 separate parcels. Will be sold by the entirety. "Parcel conveyance / Subdivision" possibilities exist. Per the conservation easement, one additional "house right" is being granted.