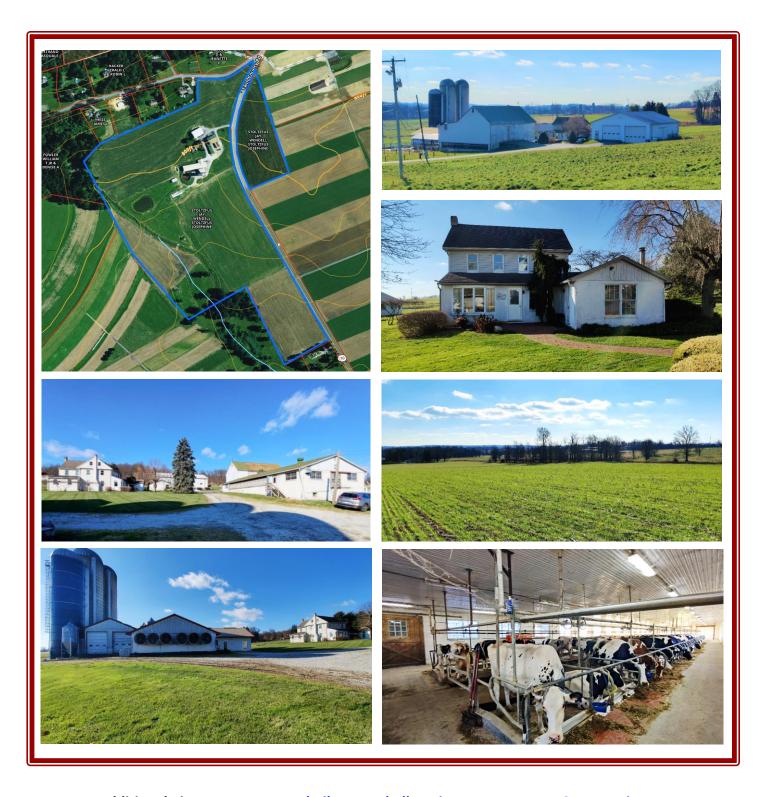

Directions: From Rt. 322 in Honey Brook take PA-10 N (Conestoga Ave). In 1.5 mi. the property is on the left.

Property Description: Rare, Honey Brook / Chester County - Dairy Farm, 54.24-acre, New Dairy Facility-2015 (68- Sturdy Built loop tie stalls w/mattresses, tunnel ventilation), 2,000-gallon Surge milk tank, 2" pipeline. 40'x40' feed room, 2- 20'x75' concrete silos, 1-16'x65' steel silo, plus feed bins. Heifer facilities w/ 55 free stalls & additional box stalls (5,000+ sq. ft.) 415,000-gallon manure storage. Bank Barn for hay storage, 52'x80' equipment shed, 25'x26' shop. 5-bedroom 2-story farmhouse. Approx. 36 acres of highly productive tillable ground, the balance is pasture. Stream & pond. Regenerative soil management practices since 2019. Dual road frontage. Subject to Act 319, clean & green. Also subject to a Chester County Ag Preservation Easement. Recorded as 2 separate parcels. Will be sold by the entirety. "Parcel conveyance / Subdivision" possibilities exist. Per the conservation easement, one additional "house right" is being granted.