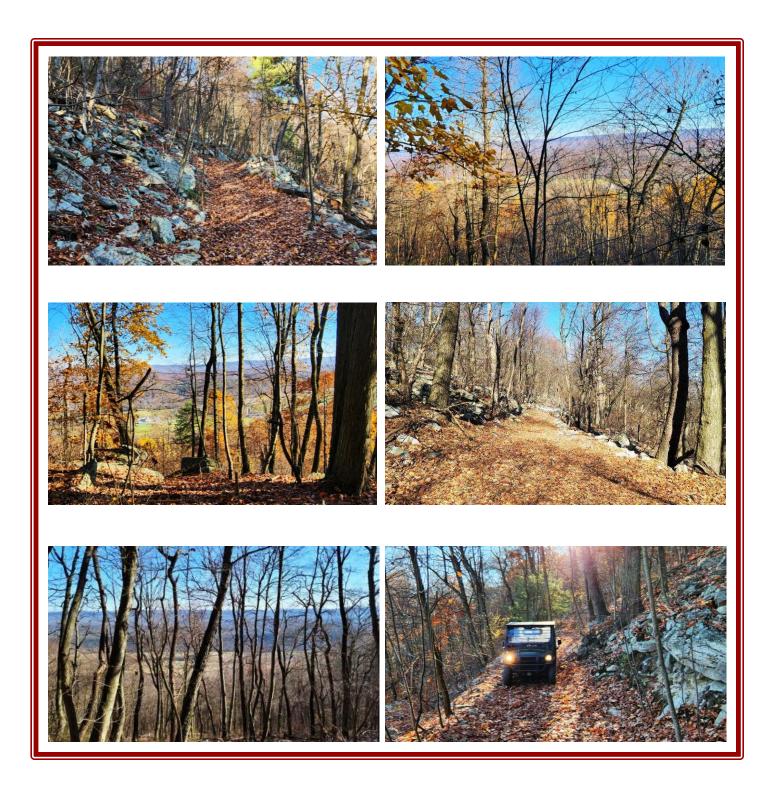

Directions: From Shade Gap take Rt. 35 N for approx. 5 miles. The driveway to the property will be on the left.

Property Description: 98.5 wooded acres on Shade Mountain, located just outside Shade Gap, PA. Deeded and recorded, private right-of-way access from Rt. 35. Four-wheeler trails throughout most of the property. Amazing views. Excellent hunting/recreational or timber investment property. Approx. half of the land was timbered 18 years ago, no records of the balance being timbered. Located on the top of the mountain. Four-wheel drive access only. The seller is very motivated. Parcel Id # 47-12-01.1 Huntingdon County Tax Records. Enrolled in Act 319 Clean & Green.