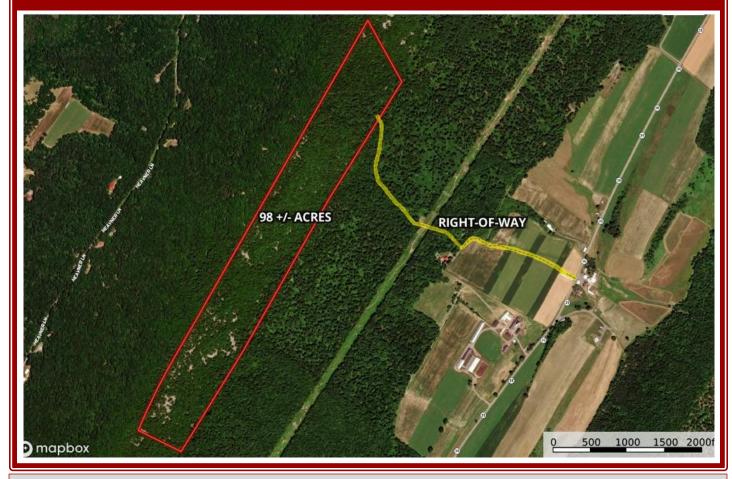

## PUBLIC REAL ESTATE AUCTION

98.5 Acres of Woodland Thursday December 29, 2022 @ 1:30 P.M.

00 Shade Valley Rd, Shade Gap, PA 17255 - Huntingdon County Auction Location: Shade Gap Ladies Auxiliary, 21367 Main St, Shade Gap, PA

Directions: From Shade Gap take Rt. 35 N for approx. 5 miles. The driveway to the property will be on the left.

Property Description: 98.5 wooded acres on Shade Mountain, located just outside Shade Gap, PA. Deeded and recorded, private right-of-way access from Rt. 35. Four-wheeler trails throughout most of the property. Amazing views. Excellent hunting/recreational or timber investment property. Approx. half of the land was timbered 18 years ago, no records of the balance being timbered. Located on the top of the mountain. Four-wheel drive access only. The seller is very motivated. Parcel Id # 47-12-01.1 Huntingdon County Tax Records. Enrolled in Act 319 Clean & Green.