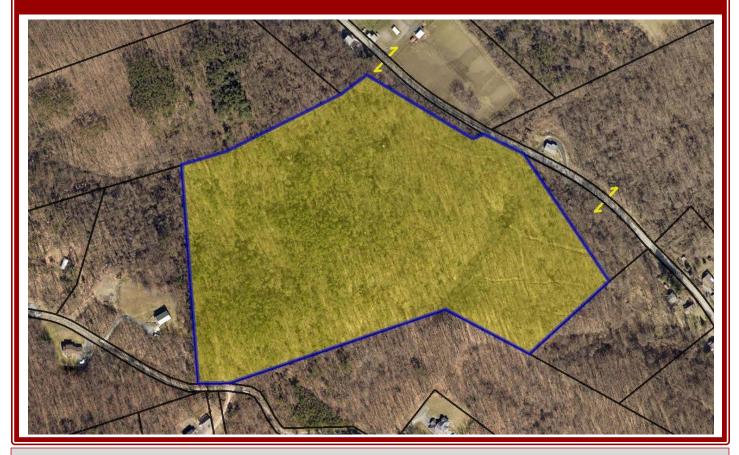

## JUNIATA COUNTY WOODLAND AUCTION

24+/- Acres • Woodland • Road Frontage Friday Evening November 4, 2022 @5:00

00 Muddy Run Rd, Mifflintown PA 17059

Directions: From Mifflintown take Rt 35 then turn right onto Mowery St then left onto Muddy Run Rd. In 1 mi turn left onto School House Rd. In .5 mi the property will be on the left

24+/- Acres woodland located just minutes from Rt 322 & Mifflintown. This property has some road frontage along Muddy Run Road & can also be accessed by Schoolhouse Rd. A nice property for recreational use or possibly build on. Come prepared to buy.