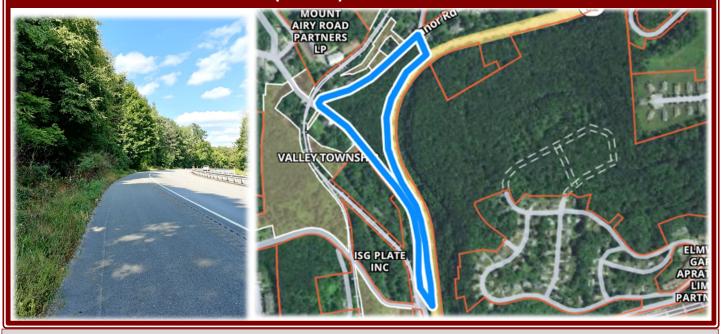

## REAL ESTATE ABSOLUTE AUCTION 8.7 Acre Land

Thursday, November 3, 2022 @ 3:00PM

0 N.1st Ave. (Rt. 82), Coatesville, PA 19320

Directions: From Coatesville take Route 82 North to property on the left.

**Property Description:** This is a unique opportunity to own 8.7 acres of land in the Coatesville Area. This parcel borders Route 82 South. Driving from Route 30 bypass, as you approach the city limits, the property is located between Manor Road, Wagontown Road, and Rt. 82. Lot is sloped limiting development options; however, there may be potential for grazing, billboard marketing, cell tower placement, etc. that could give the next owner a potential income opportunity. For information on definite approved uses for this parcel, please contact the City of Coatesville