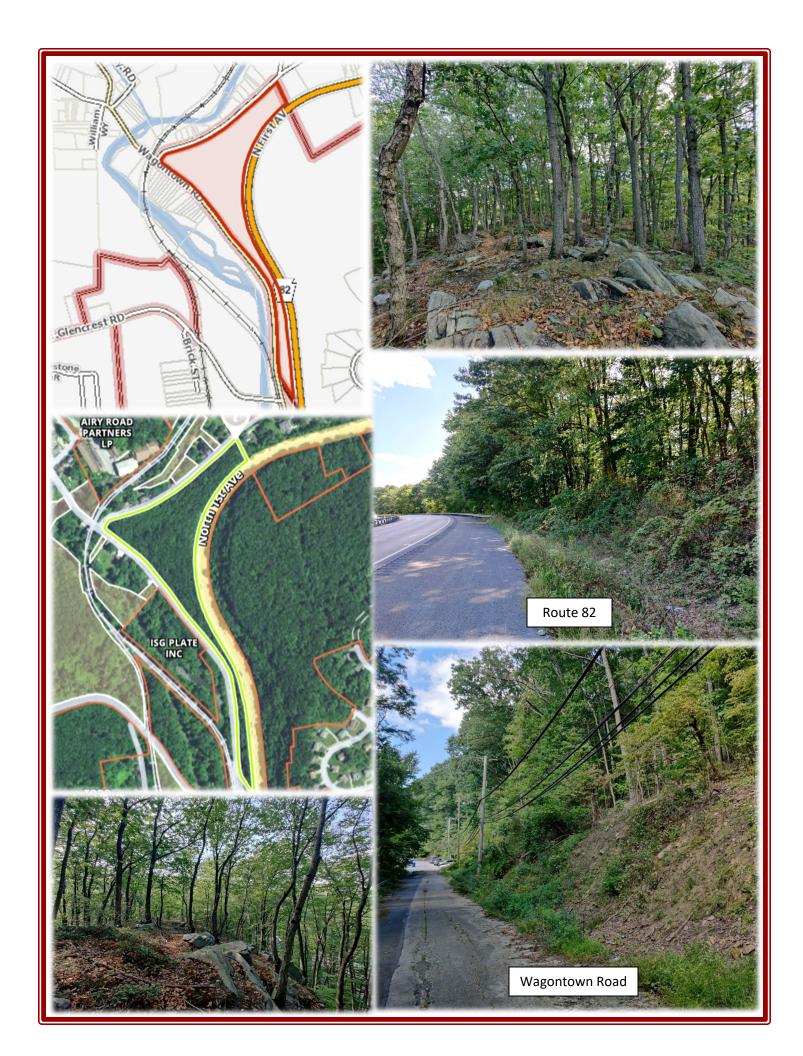

## REAL ESTATE ABSOLUTE AUCTION 8.7 Acre Land

Thursday, November 3, 2022 @ 3:00PM

0 N.1st Ave. (Rt. 82), Coatesville, PA 19320

Directions: From Coatesville take Route 82 North to property on the left.

**Property Description:** This is a unique opportunity to own 8.7 acres of land in the Coatesville Area. This parcel borders Route 82 South. Driving from Route 30 bypass, as you approach the city limits, the property is located between Manor Road, Wagontown Road, and Rt. 82. Lot is sloped limiting development options; however, there may be potential for grazing, billboard marketing, cell tower placement, etc. that could give the next owner a potential income opportunity. For information on definite approved uses for this parcel, please contact the City of Coatesville