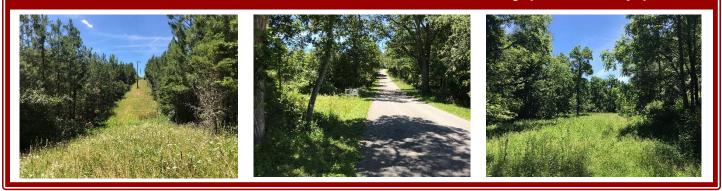

**Property Description:** Great opportunity to purchase 130 +/- acres of woodland with road frontage along Martin Rd. Property has a stream that runs most of the way through it & a main ATV trail. Terrain is level to rolling but not steep. Has potential to build your dream home or cabin. Great property for hunting or recreational use. Only 12 miles from McConnellsburg. 20 miles from PA turnpike exit 180 & 34 miles from Chambersburg. New buyer can have option to gain immediate access for hunting purposes.