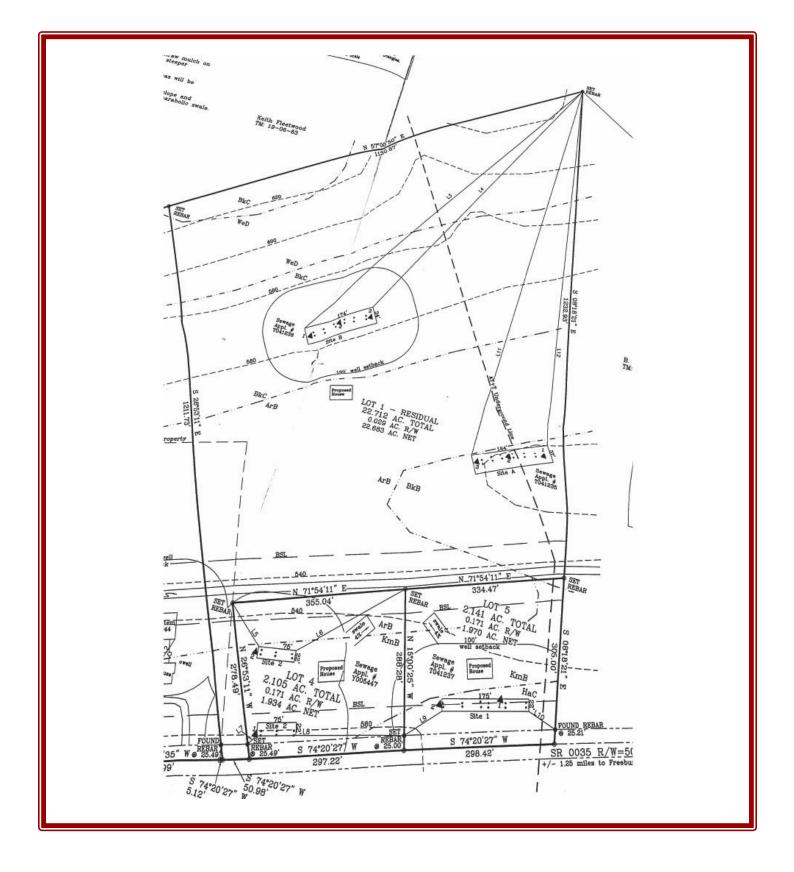

Lot #1. (Per survey)

This tract consists of 22.71 acres with Approx. 10 acres tillable & 12 acres wooded. Borders Susquehecka Creek. Private setting & has nice views! Perc tested for sandmound system.

Lot #4. (Per survey)

This tract consists of 2.10 acres with road frontage along Rt 35. Almost all tillable land. Perc tested for sandmound system.

Lot #5. (Per survey)

This tract consists of 2.14 acres with frontage along Rt 35. Mostly tillable land. Perc tested for sandmound system.