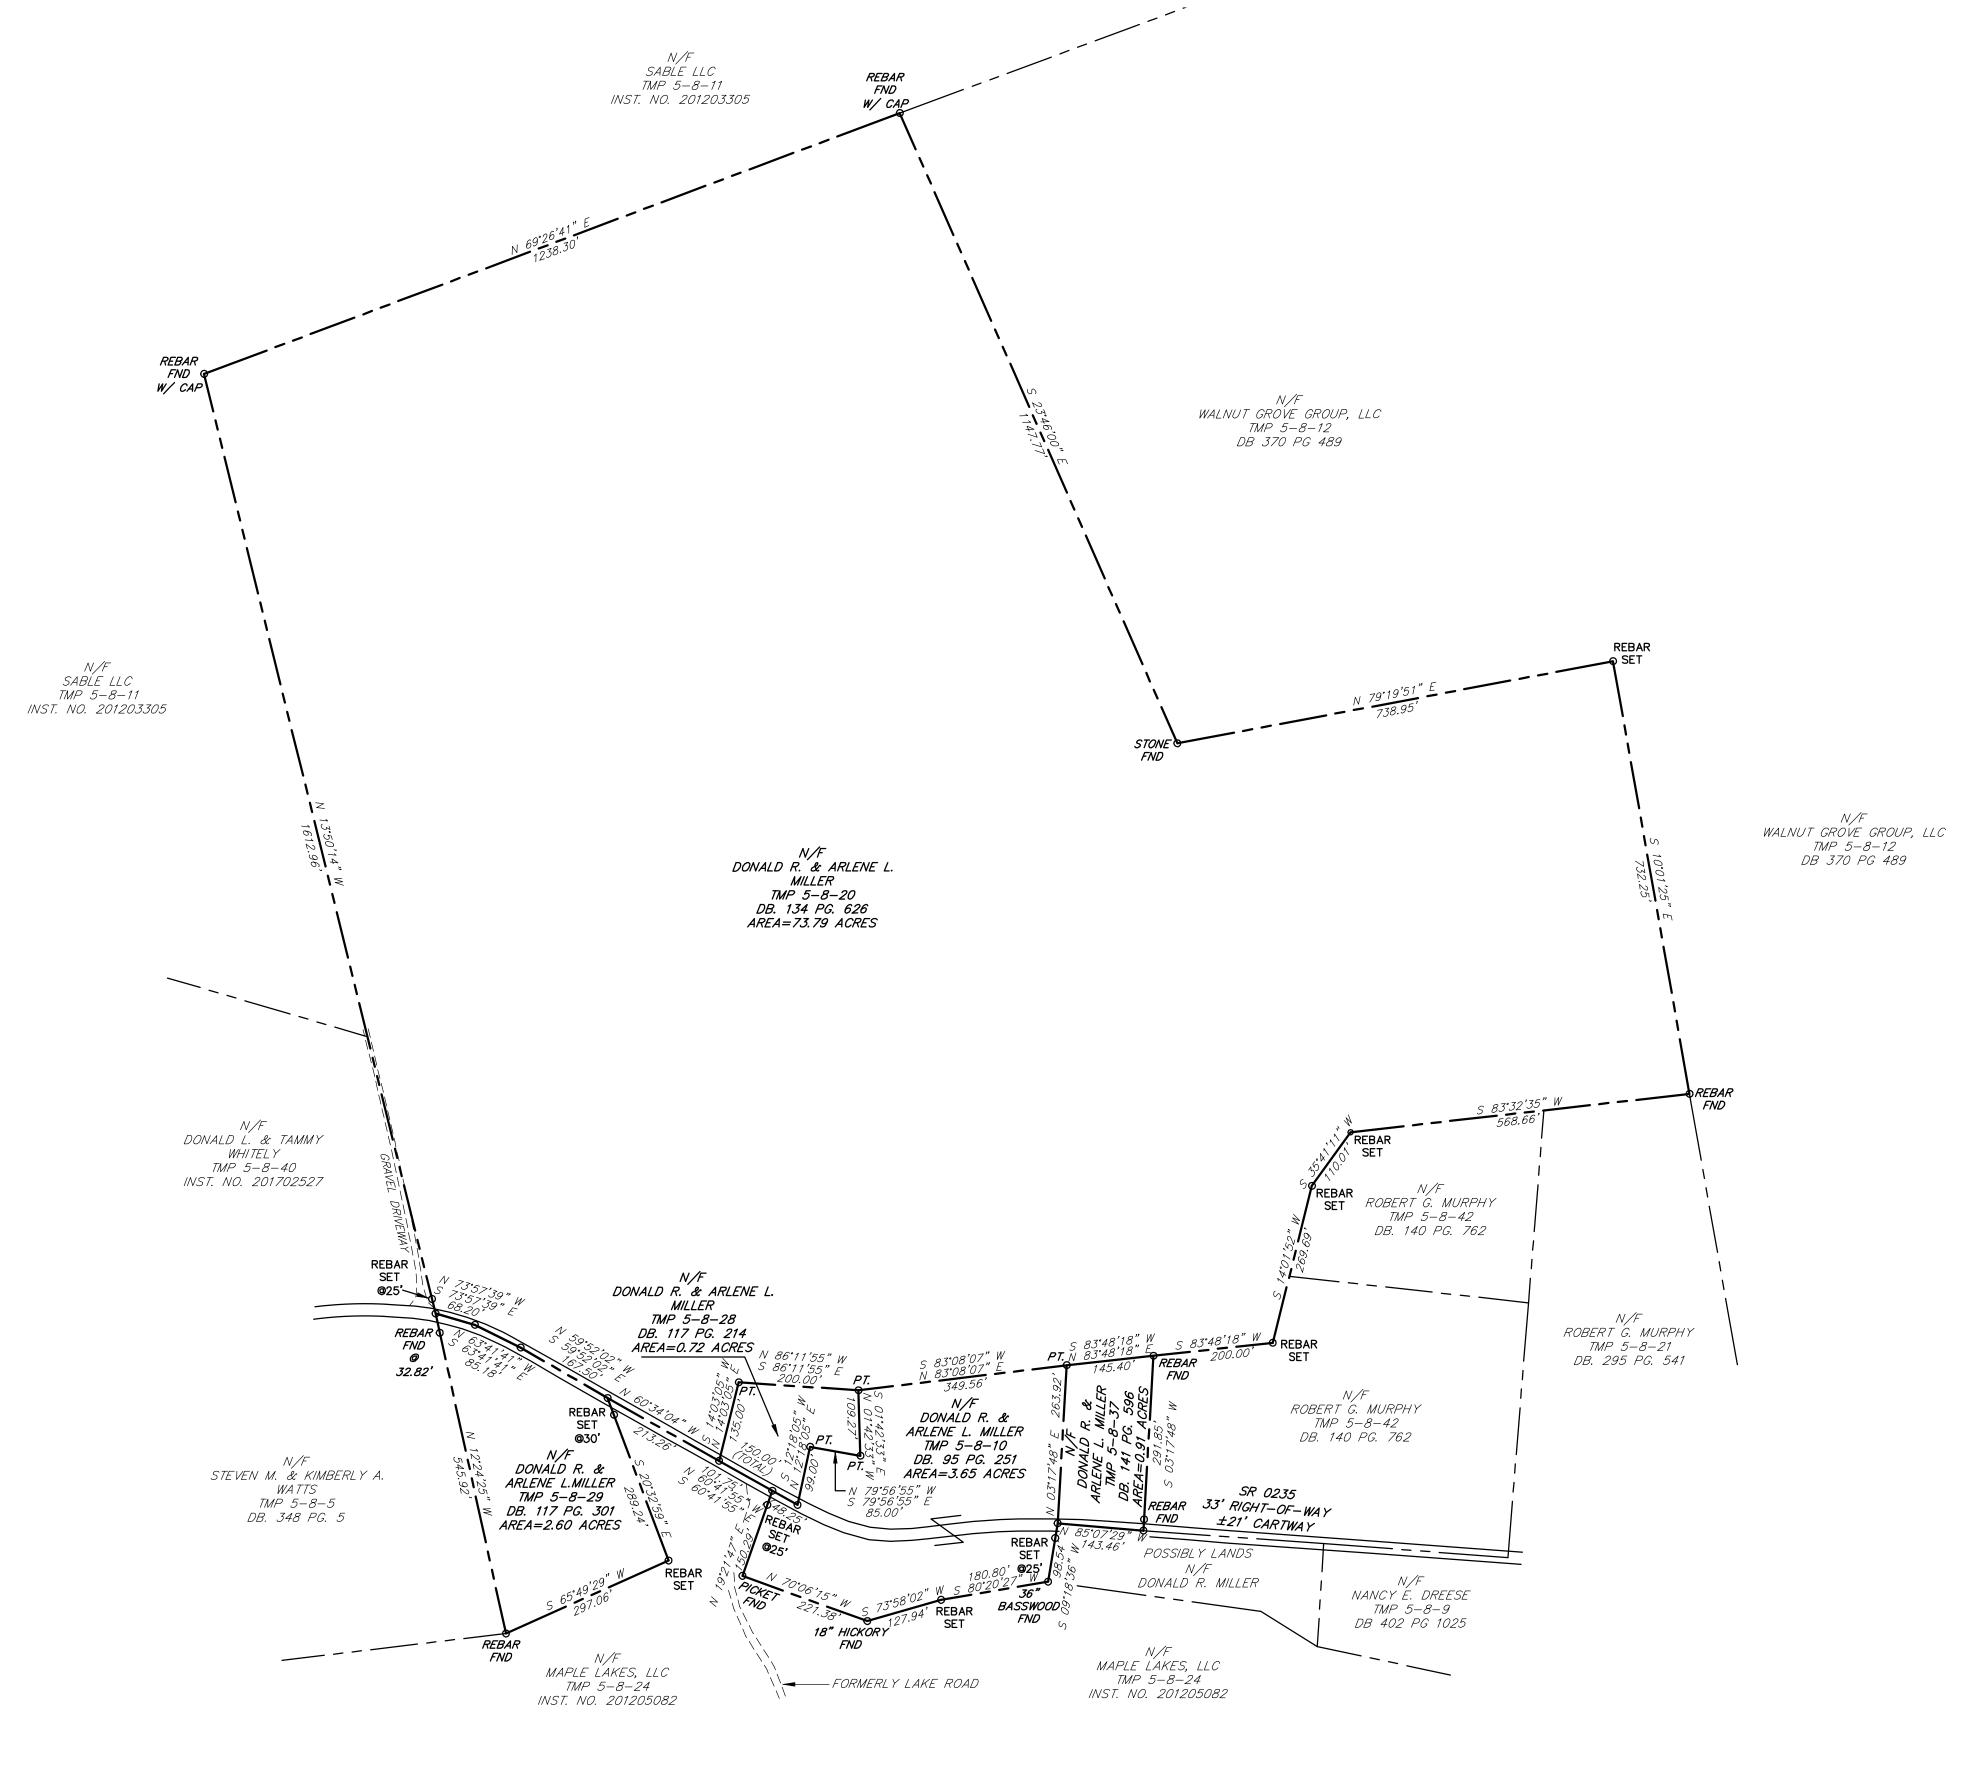

DRAFT OF SURVEY

0 160 320 480

SCALE: 1 INCH = 160'

GENERAL NOTES:

1. NORTH ROTATION IS BASED ON GRID NORTH.

2. THE SUBJECT TAX MAP PARCELS MAY BE SUBJECT TO ANY APPLICABLE EASEMENTS OF RECORD AND THEIR ASSOCIATED BENEFITS AND RESTRICTIONS, WHETHER PLOTABLE OR UNPLOTABLE. THIS PLAN HAS BEEN PREPARED WITHOUT THE BENEFIT OF REVIEWING A TITLE SEARCH. AXIS PROFESSIONAL SURVEYING, LLC ACCEPTS NO RESPONSIBILITY FOR THE ACCURACY OR INACCURACY OF THE TITLE CHAIN.

3. ALL ADJOINING PROPERTY LINES ARE APPROXIMATE AND BASED ON AVAILABLE TAX MAPPINGS OR DEED PLOTS.

4. THE PLAN SHOWN HEREON IS BASED UPON ACTUAL FIELD SURVEYS COMPLETED IN MAY & JUNE 2022.

5. THE PROPERTY CORNERS NOT LABELED ARE POINTS IN THE CENTERLINE OF SR 0035.

6. THE TOTAL AREA OF ALL THE PARCELS SURVEYED IS 81.67 ACRES.

| DATE: JUNE 15, 2022       | MONWE AL TH        |
|---------------------------|--------------------|
| DRAWN BY: BEM             | REGISTERED         |
| CHECKED BY: CAS           | PROFESSIONAL       |
| PROJECT NO: 22157         | CHAD AARON SMI     |
| DRAWING NO: SHEET #1 OF 1 | LAND<br>SURVEYOR / |
| REVISION DATE(S):         | SU-075225          |
|                           |                    |

MUNICIPALITY:
GREENWOOD TOWNSHIP

DRAFT
OF SURVEY
FOR
THE DONALD
R. MILLER ESTATE

PREPARED FOR:

DONALD MILLER ESTATE
12682 RTE 235
THOMPSONTOWN, PA 17094

COUNTY: JUNIATA