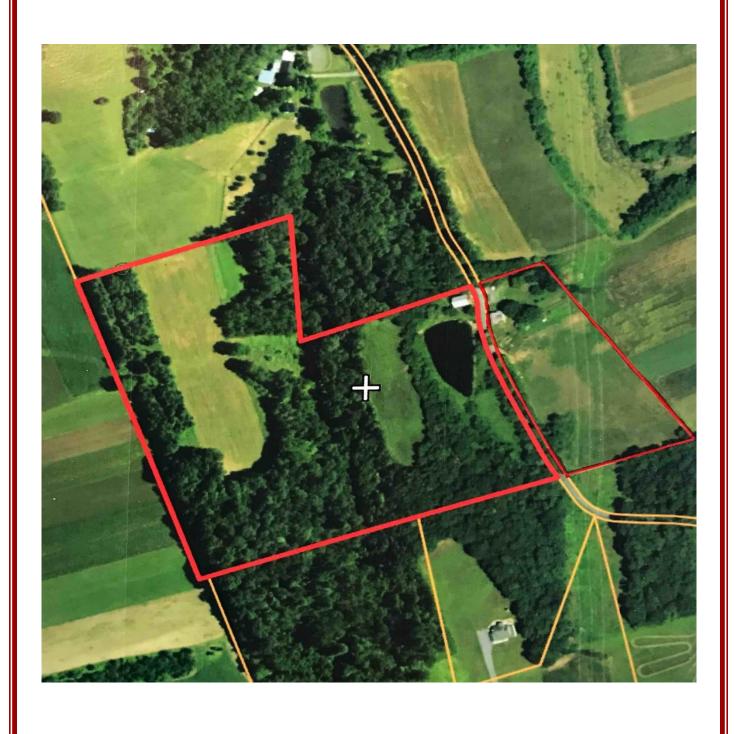

## **PUBLIC REAL ESTATE AUCTION** 27 Acre, Perry County Farmette w/ 4 BR 2 Bath Home, Bank Barn & Pond; Comb. of Tillable & Woodland Acres Saturday July 13 @ 11:00 A.M.

810 Cemetery Rd. Newport Pa 17074- Perry County (Juniata Township)

Directions: From Rt 322 W take Newport (Rt 34) exit. Turn left & go approx. 3 miles to Cemetery Rd & turn right. Proceed 1 mile to property. Watch for signs.

**Property Description:** Great opportunity to buy a 27 +/- acre farmette in Perry County. Has many features including a 4 bedroom, 2 bathroom home that is wired & operated by solar panels. Has mostly hardwood floors & some remodeling has been done. Private septic & well. A 32'x42' bank barn w/ drive in access to 2nd floor. Large pond & very nice combination of woodland & tillable land. Lots of road frontage along Cemetery Rd. Could be a great recreational property or permanent residence and only 10 minutes from Rt 322. Seller is motivated to sell so be sure to take a look!