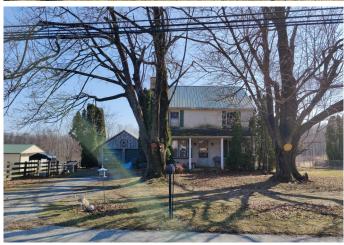

## 126 Martins Corner Road Coatesville, PA 19320

Directions: From Route 322 E. Take Birdell Road right to Martins Corner Road, turn right property is on the right.

<u>Property Description</u>: This property sits in a beautiful area of Chester County. It boasts 3 bedrooms, 1.5 baths with a dining room (lots of windows & hardwood floor). Large family room, front porch. Perfect for cars or animals, comes with 20x22 - 2 bay detached garage w/ overhead doors and 12x20 horse pen on the back side. Lots of fenced pasture. Within minutes of Hibernia Park and Chambers Lake. Lots of Potential! Bring your dogs, cows, horses, etc.

- West Caln Twp
- Chester County
- Coatesville School District
- ¾ Acre Lot

Open House Date: April 28, 2022, 1-4PM

**Terms:** Down payment of \$ 10,000.00 required day of auction. Settlement on or before July 5, 2022, Transfer taxes to be paid by buyer. Real Estate taxes shall be prorated. Annual taxes +/- \$ 3,125.00