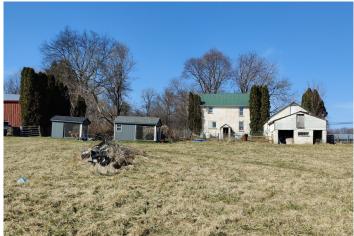

## 126 Martins Corner Road Coatesville, PA 19320

Directions: From Route 322 E. Take Birdell Road right to Martins Corner Road, turn right property is on the right.

<u>Property Description</u>: This property sits in a beautiful area of Chester County. It boasts 3 bedrooms, 1.5 baths with a dining room (lots of windows & hardwood floor). Large family room, front porch. Perfect for cars or animals, comes with 20x22 - 2 bay detached garage w/ overhead doors and 12x20 horse pen on the back side. Lots of fenced pasture. Within minutes of Hibernia Park and Chambers Lake. Lots of Potential! Bring your dogs, cows, horses, etc.

- West Caln Twp
- Chester County
- Coatesville School District
- ¾ Acre Lot

Open House Date: April 28, 2022, 1-4PM

**Terms:** Down payment of \$ 10,000.00 required day of auction. Settlement on or before July 5, 2022, Transfer taxes to be paid by buyer. Real Estate taxes shall be prorated. Annual taxes +/- \$ 3,125.00