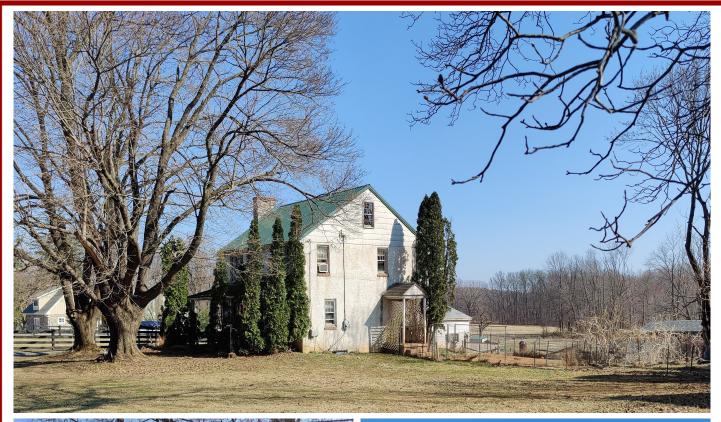

## 126 Martins Corner Road Coatesville, PA 19320

Directions: From Route 322 E. Take Birdell Road right to Martins Corner Road, turn right property is on the right.

<u>Property Description</u>: This property sits in a beautiful area of Chester County. It boasts 3 bedrooms, 1.5 baths with a dining room (lots of windows & hardwood floor). Large family room, front porch. Perfect for cars or animals, comes with 20x22 - 2 bay detached garage w/ overhead doors and 12x20 horse pen on the back side. Lots of fenced pasture. Within minutes of Hibernia Park and Chambers Lake. Lots of Potential! Bring your dogs, cows, horses, etc.

- West Caln Twp
- Chester County
- Coatesville School District
- ¾ Acre Lot

Open House Date: April 28, 2022, 1-4PM

**Terms:** Down payment of \$ 10,000.00 required day of auction. Settlement on or before July 5, 2022, Transfer taxes to be paid by buyer. Real Estate taxes shall be prorated. Annual taxes +/- \$ 3,125.00