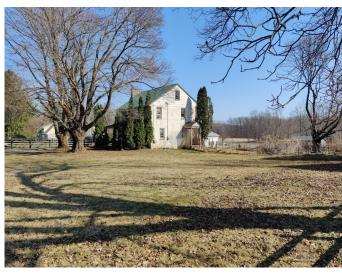

## PUBLIC REAL ESTATE AUCTION

2 Story Farmhouse w/ Detached Garage Chester County; West Caln Township Wednesday, May 18, 2022 @ 5:00 PM

## 126 Martins Corner Road Coatesville, PA 19320

Directions: From Route 322 E. Take Birdell Road right to Martins Corner Road, turn right property is on the right.

<u>Property Description</u>: This property sits in a beautiful area of Chester County. It boasts 3 bedrooms, 1.5 baths with a dining room (lots of windows & hardwood floor). Large family room, front porch. Perfect for cars or animals, comes with 20x22 - 2 bay detached garage w/ overhead doors and 12x20 horse pen on the back side. Lots of fenced pasture. Within minutes of Hibernia Park and Chambers Lake. Lots of Potential! Bring your dogs, cows, horses, etc.

- West Caln Twp
- Chester County
- Coatesville School District
- ¾ Acre Lot

Open House Date: April 28, 2022, 1-4PM

**Terms:** Down payment of \$ 10,000.00 required day of auction. Settlement on or before July 5, 2022, Transfer taxes to be paid by buyer. Real Estate taxes shall be prorated. Annual taxes +/- \$ 3,125.00