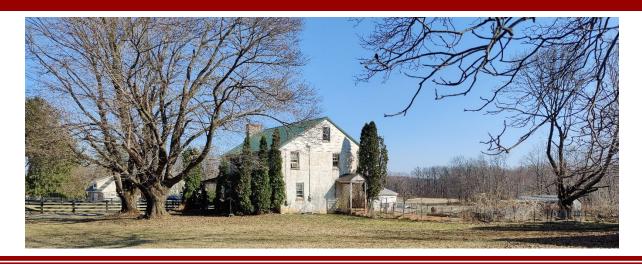

## 126 Martins Corner Road Coatesville, PA 19320

Directions: From Route 322 E. Take Birdell Road right to Martins Corner Road, turn right property is on the right.

<u>Property Description</u>: This property sits in a beautiful area of Chester County. It boasts 3 bedrooms, 1.5 baths with a dining room (lots of windows & hardwood floor). Large family room, front porch. Perfect for cars or animals, comes with 20x22 - 2 bay detached garage w/ overhead doors and 12x20 horse pen on the back side. Lots of fenced pasture. Within minutes of Hibernia Park and Chambers Lake. Lots of Potential! Bring your dogs, cows, horses, etc.

- West Caln Twp
- Chester County
- Coatesville School District
- ¾ Acre Lot

Open House Date: April 28, 2022, 1-4PM

**Terms:** Down payment of \$ 10,000.00 required day of auction. Settlement on or before July 5, 2022, Transfer taxes to be paid by buyer. Real Estate taxes shall be prorated. Annual taxes +/- \$ 3,125.00