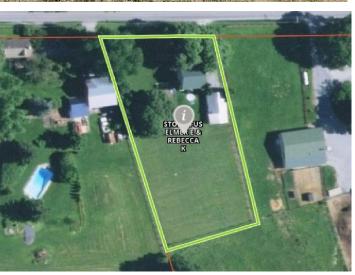

## 126 Martins Corner Road Coatesville, PA 19320

Directions: From Route 322 E. Take Birdell Road right to Martins Corner Road, turn right property is on the right.

<u>Property Description</u>: This property sits in a beautiful area of Chester County. It boasts 3 bedrooms, 1.5 baths with a dining room (lots of windows & hardwood floor). Large family room, front porch. Perfect for cars or animals, comes with 20x22 - 2 bay detached garage w/ overhead doors and 12x20 horse pen on the back side. Lots of fenced pasture. Within minutes of Hibernia Park and Chambers Lake. Lots of Potential! Bring your dogs, cows, horses, etc.

- West Caln Twp
- Chester County
- Coatesville School District
- ¾ Acre Lot

Open House Date: April 28, 2022, 1-4PM

**Terms:** Down payment of \$ 10,000.00 required day of auction. Settlement on or before July 5, 2022, Transfer taxes to be paid by buyer. Real Estate taxes shall be prorated. Annual taxes +/- \$ 3,125.00