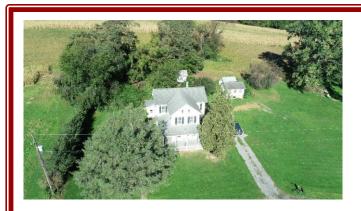

Directions: From Rt. 11/15 take Verdilla Rd. for 2.5 mi. then turn left on Produce Rd. In 0.6 mi. continue straight on Lenig Rd. In 0.4 mi. the property is on the right.

<u>Property Description</u>: Lot 3: Stately, 2 story farmhouse on 2.8 acres. Mostly open and level land with some beautiful large shade trees and a pond. A wraparound front porch with sweeping valley views makes it a true county setting. Additional land available. Drilled well. New septic system. 3 bedrooms, 2 full baths. Easy access to Rt. 11/15.