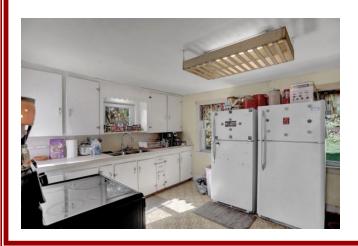

Directions: From Rt. 11/15 take Verdilla Rd. for 2.5 mi. then turn left on Produce Rd. In 0.6 mi. continue straight on Lenig Rd. In 0.4 mi. the property is on the right.

<u>Property Description</u>: Lot 3: Stately, 2 story farmhouse on 2.8 acres. Mostly open and level land with some beautiful large shade trees and a pond. A wraparound front porch with sweeping valley views makes it a true county setting. Additional land available. Drilled well. New septic system. 3 bedrooms, 2 full baths. Easy access to Rt. 11/15.