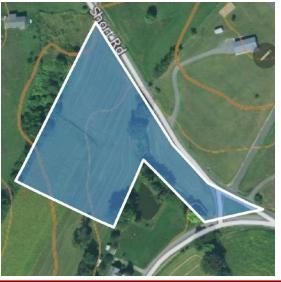

Directions: From Rt. 11/15 take Verdilla Rd. for 2.5 mi. then turn left on Produce Rd. In 0.6 mi. continue straight on Lenig Rd. In 0.4 mi. the property is on the right.

<u>Property Description</u>: Lot 3: Stately, 2 story farmhouse on 2.8 acres. Mostly open and level land with some beautiful large shade trees and a pond. A wraparound front porch with sweeping valley views makes it a true county setting. Additional land available. Drilled well. New septic system. 3 bedrooms, 2 full baths. Easy access to Rt. 11/15.

**Lot 1:** Spacious 3.5 acre building lot. Plenty of road frontage and mostly open tillable land to give you plenty of options to build your dream home and other outbuildings. Perk and probe test completed. No mobile homes allowed. Lot #1 is adjacent to Lot #3. Easy access to Rt. 11/15.