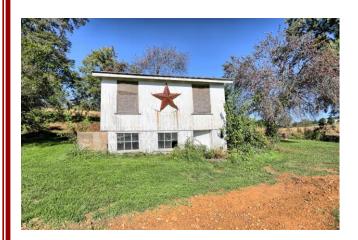

## **ONLINE REAL ESTATE AUCTION**

Lot 3: 2 Story Farmhouse on 2.8 Acres
Lot 1: Spacious 3.5 Acre Building Lot

Auction Closes: Monday November 22, 2021 at 6:00 P.M.

474 Lenig Rd. Selinsgrove, PA 17870- Snyder County

Directions: From Rt. 11/15 take Verdilla Rd. for 2.5 mi. then turn left on Produce Rd. In 0.6 mi. continue straight on Lenig Rd. In 0.4 mi. the property is on the right.

<u>Property Description</u>: Lot 3: Stately, 2 story farmhouse on 2.8 acres. Mostly open and level land with some beautiful large shade trees and a pond. A wraparound front porch with sweeping valley views makes it a true county setting. Additional land available. Drilled well. New septic system. 3 bedrooms, 2 full baths. Easy access to Rt. 11/15.