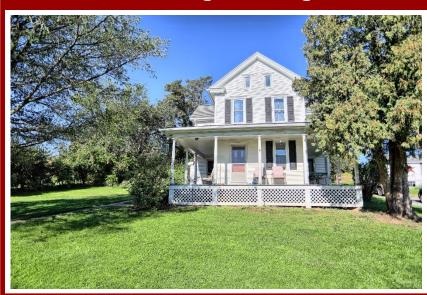

Directions: From Rt. 11/15 take Verdilla Rd. for 2.5 mi. then turn left on Produce Rd. In 0.6 mi. continue straight on Lenig Rd. In 0.4 mi. the property is on the right.

<u>Property Description</u>: Lot 3: Stately, 2 story farmhouse on 2.8 acres. Mostly open and level land with some beautiful large shade trees and a pond. A wraparound front porch with sweeping valley views makes it a true county setting. Additional land available. Drilled well. New septic system. 3 bedrooms, 2 full baths. Easy access to Rt. 11/15.