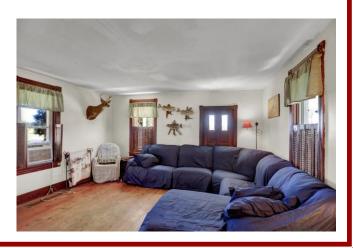

Directions: From Rt. 11/15 take Verdilla Rd. for 2.5 mi. then turn left on Produce Rd. In 0.6 mi. continue straight on Lenig Rd. In 0.4 mi. the property is on the right.

<u>Property Description</u>: Lot 3: Stately, 2 story farmhouse on 2.8 acres. Mostly open and level land with some beautiful large shade trees and a pond. A wraparound front porch with sweeping valley views makes it a true county setting. Additional land available. Drilled well. New septic system. 3 bedrooms, 2 full baths. Easy access to Rt. 11/15.