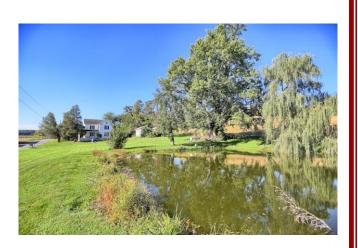

Directions: From Rt. 11/15 take Verdilla Rd. for 2.5 mi. then turn left on Produce Rd. In 0.6 mi. continue straight on Lenig Rd. In 0.4 mi. the property is on the right.

<u>Property Description</u>: Lot 3: Stately, 2 story farmhouse on 2.8 acres. Mostly open and level land with some beautiful large shade trees and a pond. A wraparound front porch with sweeping valley views makes it a true county setting. Additional land available. Drilled well. New septic system. 3 bedrooms, 2 full baths. Easy access to Rt. 11/15.

**Lot 1:** Spacious 3.5 acre building lot. Plenty of road frontage and mostly open tillable land to give you plenty of options to build your dream home and other outbuildings. Perk and probe test completed. No mobile homes allowed. Lot #1 is adjacent to Lot #3. Easy access to Rt. 11/15.