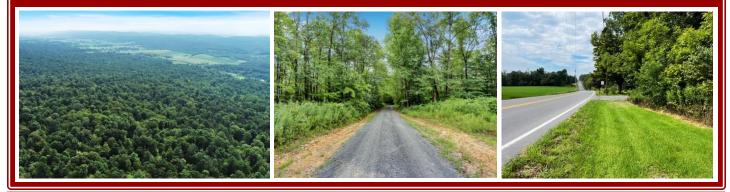

Beautiful 236 acre tract of prime recreational woodland located in Juniata County. This tract is adjacent to PA State Forest & has road frontage along Rt 35. This property was last timbered 10 years ago and has a nice stand of young hardwood timber coming on with species including, Red Oak, White Oak, Black Oak, Chestnut Oak, Poplar, and Birch. Property lays at the foot of the Shade Mountain & the terrain is mostly level with slight slope. This is a great opportunity to buy a large parcel of woodland for hunting & other recreational uses or has potential to build your home or cabin on it. No deed restrictions. New buyer will have immediate access for hunting season this year. Located only 10 miles from Mifflintown & Rt 322. Approximately 1 hour to Harrisburg & State College. 1 hour & 30 minutes to Lancaster. **Annual Taxes:** \$1,201.89