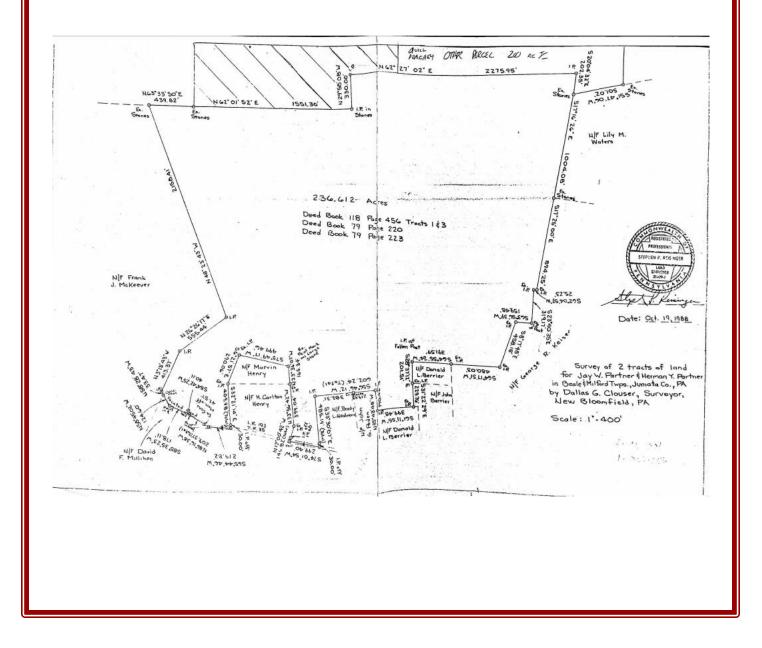

Beautiful 236 acre tract of prime recreational woodland located in Juniata County. This tract is adjacent to PA State Forest & has road frontage along Rt 35. This property was last timbered 10 years ago and has a nice stand of young hardwood timber coming on with species including, Red Oak, White Oak, Black Oak, Chestnut Oak, Poplar, and Birch. Property lays at the foot of the Shade Mountain & the terrain is mostly level with slight slope. This is a great opportunity to buy a large parcel of woodland for hunting & other recreational uses or has potential to build your home or cabin on it. No deed restrictions. New buyer will have immediate access for hunting season this year. Located only 10 miles from Mifflintown & Rt 322. Approximately 1 hour to Harrisburg & State College. 1 hour & 30 minutes to Lancaster. **Annual Taxes:** \$1,201.89