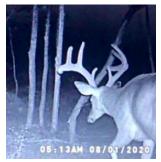

<u>Property Description</u>: 125 acres of mostly wooded land. An abundance of wildlife, whitetail deer, turkey and an occasional bear. Located close to trout stocked McCabe Run. A nice stand of timber. Trails throughout the property for easy access. Plenty of level to sloping, road frontage with utilities present. The property would be suitable for recreational use or to build your dream permanent homestead. Perc tests to be completed prior to auction. The surrounding properties are mostly wooded with a large portion of it in a conservation easement, ensuring that it won't be developed. The subject property is enrolled in Act 319 Clean & Green for lower taxes.