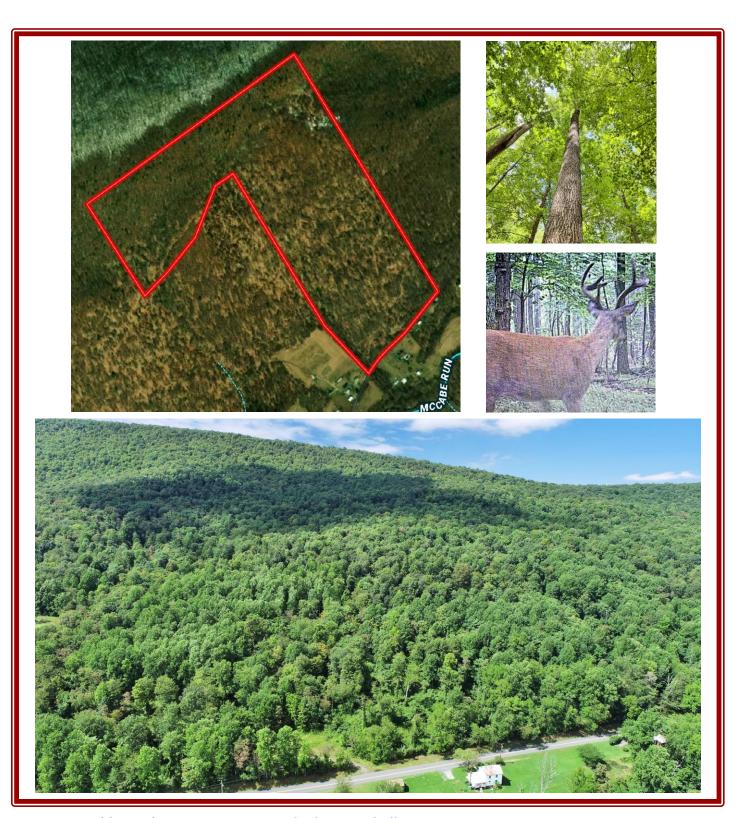

## PUBLIC REAL ESTATE AUCTION

125 Acres of Woodland Saturday October 23, 2021 @ 1:30 P.M.

00 Kennedy Valley Rd., Landisburg, PA 17040- Perry County

Directions: From Rt 850 in Landisburg take S. Carlisle St. then turn right on Kennedy Valley Rd.
In 2.7 mi. the property is on the right.

<u>Property Description</u>: 125 acres of mostly wooded land. An abundance of wildlife, whitetail deer, turkey and an occasional bear. Located close to trout stocked McCabe Run. A nice stand of timber. Trails throughout the property for easy access. Plenty of level to sloping, road frontage with utilities present. The property would be suitable for recreational use or to build your dream permanent homestead. Perc tests to be completed prior to auction. The surrounding properties are mostly wooded with a large portion of it in a conservation easement, ensuring that it won't be developed. The subject property is enrolled in Act 319 Clean & Green for lower taxes.