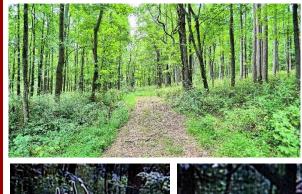

<u>Property Description</u>: 125 acres of mostly wooded land. An abundance of wildlife, whitetail deer, turkey and an occasional bear. Located close to trout stocked McCabe Run. A nice stand of timber. Trails throughout the property for easy access. Plenty of level to sloping, road frontage with utilities present. The property would be suitable for recreational use or to build your dream permanent homestead. Perc tests to be completed prior to auction. The surrounding properties are mostly wooded with a large portion of it in a conservation easement, ensuring that it won't be developed. The subject property is enrolled in Act 319 Clean & Green for lower taxes.