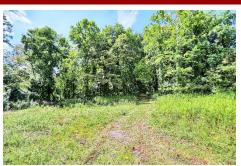

<u>Property Description</u>: 125 acres of mostly wooded land. An abundance of wildlife, whitetail deer, turkey and an occasional bear. Located close to trout stocked McCabe Run. A nice stand of timber. Trails throughout the property for easy access. Plenty of level to sloping, road frontage with utilities present. The property would be suitable for recreational use or to build your dream permanent homestead. Perc tests to be completed prior to auction. The surrounding properties are mostly wooded with a large portion of it in a conservation easement, ensuring that it won't be developed. The subject property is enrolled in Act 319 Clean & Green for lower taxes.