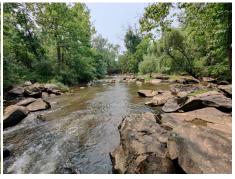

2405 Mill Rd, Elizabethtown, PA 17022 - Dauphin County

Directions: From Elizabethtown, Route 230 North to right onto Hertzler Rd. Property on corner of Hertzler and Mills Rds.

Property Description: 2 ½ story 4 BR 1 ½ bath main dwelling and 2 BR 1 bath secondary are both beautifully restored sandstone structures, featuring hardwood flooring throughout. Sandstone Aberdeen Mill with numerous antique mill working items as shafts, gears, mills, elevators & bins still installed. Property also has unique Shepherd's Hut complete with sleeping quarters, built on heavy wagon gear. House built in 1770 and mill in 1774. Additional farm/outbuildings. Property has pastures with the mill raceway and approx 1/2 mile of Conewago Creek frontage.

<u>Auctioneers Notes</u>: This Beautiful Historic property bordering Conewago Creek is one you will definitely want to check out. Approx. 30+ acres wooded providing a true hunters paradise. Secondary house currently used as farm stay/vacation rental. Property has excellent potential as residence and/or mill museum/venture, vacation rental, bed & breakfast and more. Go to Beiler-Campbell website for details.