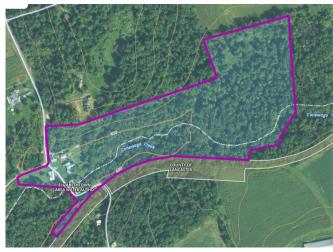

2405 Mill Rd, Elizabethtown, PA 17022 - Dauphin County

Directions: From Elizabethtown, Route 230 North to right onto Hertzler Rd. Property on corner of Hertzler and Mills Rds.

Property Description: 2 ½ story 4 BR 1 ½ bath main dwelling and 2 BR 1 bath secondary are both beautifully restored sandstone structures, featuring hardwood flooring throughout. Sandstone Aberdeen Mill with numerous antique mill working items as shafts, gears, mills, elevators & bins still installed. Property also has unique Shepherd's Hut complete with sleeping quarters, built on heavy wagon gear. House built in 1770 and mill in 1774. Additional farm/outbuildings. Property has pastures with the mill raceway and approx 1/2 mile of Conewago Creek frontage.

<u>Auctioneers Notes</u>: This Beautiful Historic property bordering Conewago Creek is one you will definitely want to check out. Approx. 30+ acres wooded providing a true hunters paradise. Secondary house currently used as farm stay/vacation rental. Property has excellent potential as residence and/or mill museum/venture, vacation rental, bed & breakfast and more. Go to Beiler-Campbell website for details.