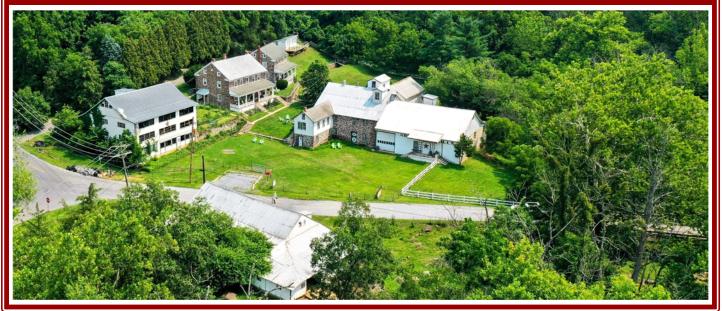

## PUBLIC REAL ESTATE AUCTION

Historical 39 +/- Acre Mill Property
4 BR Sandstone Dwelling w/ 2 BR Secondary Dwelling
Aberdeen Mills w/ Wooded Hunters Paradise

1/2 mile Conewago Creek Frontage • Pastures • Outbuildings Sat., Sept.18, @ 12:00 Noon

2405 Mill Rd, Elizabethtown, PA 17022 - Dauphin County

Directions: From Elizabethtown, Route 230 North to right onto Hertzler Rd. Property on corner of Hertzler and Mills Rds.

Property Description: 2 ½ story 4 BR 1 ½ bath main dwelling and 2 BR 1 bath secondary are both beautifully restored sandstone structures, featuring hardwood flooring throughout. Sandstone Aberdeen Mill with numerous antique mill working items as shafts, gears, mills, elevators & bins still installed. Property also has unique Shepherd's Hut complete with sleeping quarters, built on heavy wagon gear. House built in 1770 and mill in 1774. Additional farm/outbuildings. Property has pastures with the mill raceway and approx 1/2 mile of Conewago Creek frontage.

<u>Auctioneers Notes</u>: This Beautiful Historic property bordering Conewago Creek is one you will definitely want to check out. Approx. 30+ acres wooded providing a true hunters paradise. Secondary house currently used as farm stay/vacation rental. Property has excellent potential as residence and/or mill museum/venture, vacation rental, bed & breakfast and more. Go to Beiler-Campbell website for details.