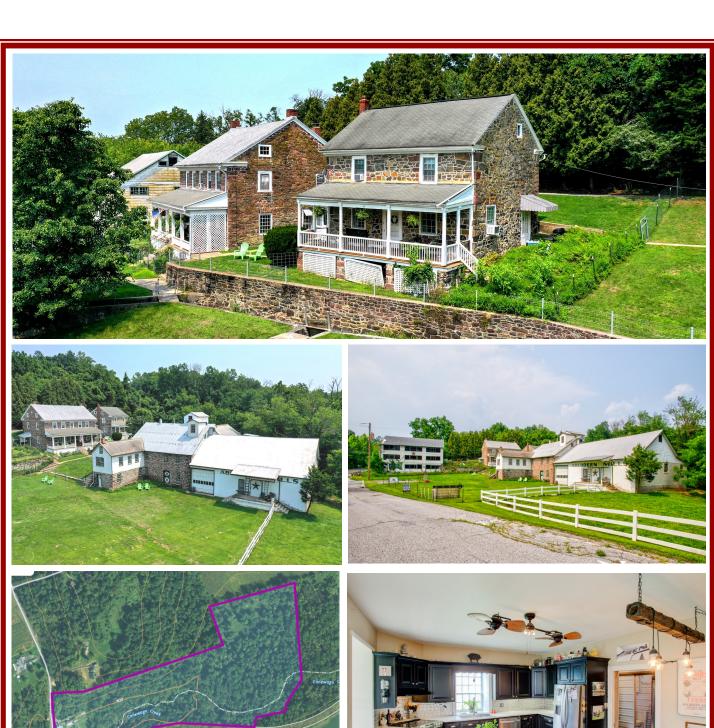

## PUBLIC REAL ESTATE AUCTION

Historical 39 +/- Acre Mill Property
4 BR Sandstone Dwelling w/ 2 BR Secondary Dwelling
Aberdeen Mills w/ Wooded Hunters Paradise

1/2 mile Conewago Creek Frontage • Pastures • Outbuildings Sat., Sept.18, @ 12:00 Noon

2405 Mill Rd, Elizabethtown, PA 17022 - Dauphin County

Directions: From Elizabethtown, Route 230 North to right onto Hertzler Rd. Property on corner of Hertzler and Mills Rds.

Property Description: 2 ½ story 4 BR 1 ½ bath main dwelling and 2 BR 1 bath secondary are both beautifully restored sandstone structures, featuring hardwood flooring throughout. Sandstone Aberdeen Mill with numerous antique mill working items as shafts, gears, mills, elevators & bins still installed. Property also has unique Shepherd's Hut complete with sleeping quarters, built on heavy wagon gear. House built in 1770 and mill in 1774. Additional farm/outbuildings. Property has pastures with the mill raceway and approx 1/2 mile of Conewago Creek frontage.

<u>Auctioneers Notes</u>: This Beautiful Historic property bordering Conewago Creek is one you will definitely want to check out. Approx. 30+ acres wooded providing a true hunters paradise. Secondary house currently used as farm stay/vacation rental. Property has excellent potential as residence and/or mill museum/venture, vacation rental, bed & breakfast and more. Go to Beiler-Campbell website for details.