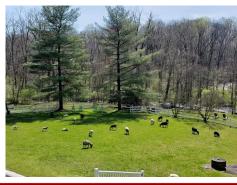

2405 Mill Rd, Elizabethtown, PA 17022 - Dauphin County

Directions: From Elizabethtown, Route 230 North to right onto Hertzler Rd. Property on corner of Hertzler and Mills Rds.

Property Description: 2 ½ story 4 BR 1 ½ bath main dwelling and 2 BR 1 bath secondary are both beautifully restored sandstone structures, featuring hardwood flooring throughout. Sandstone Aberdeen Mill with numerous antique mill working items as shafts, gears, mills, elevators & bins still installed. Property also has unique Shepherd's Hut complete with sleeping quarters, built on heavy wagon gear. House built in 1770 and mill in 1774. Additional farm/outbuildings. Property has pastures with the mill raceway and approx 1/2 mile of Conewago Creek frontage.

<u>Auctioneers Notes</u>: This Beautiful Historic property bordering Conewago Creek is one you will definitely want to check out. Approx. 30+ acres wooded providing a true hunters paradise. Secondary house currently used as farm stay/vacation rental. Property has excellent potential as residence and/or mill museum/venture, vacation rental, bed & breakfast and more. Go to Beiler-Campbell website for details.