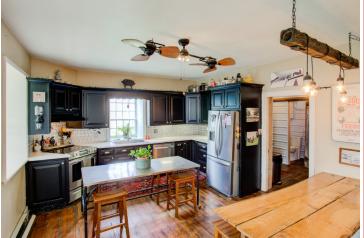

2405 Mill Rd, Elizabethtown, PA 17022 - Dauphin County

Directions: From Elizabethtown, Route 230 North to right onto Hertzler Rd. Property on corner of Hertzler and Mills Rds.

Property Description: 2 ½ story 4 BR 1 ½ bath main dwelling and 2 BR 1 bath secondary are both beautifully restored sandstone structures, featuring hardwood flooring throughout. Sandstone Aberdeen Mill with numerous antique mill working items as shafts, gears, mills, elevators & bins still installed. Property also has unique Shepherd's Hut complete with sleeping quarters, built on heavy wagon gear. House built in 1770 and mill in 1774. Additional farm/outbuildings. Property has pastures with the mill raceway and approx 1/2 mile of Conewago Creek frontage.