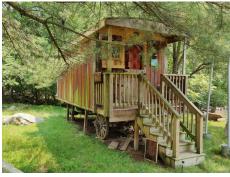

2405 Mill Rd, Elizabethtown, PA 17022 - Dauphin County

Directions: From Elizabethtown, Route 230 North to right onto Hertzler Rd. Property on corner of Hertzler and Mills Rds.

Property Description: 2 ½ story 4 BR 1 ½ bath main dwelling and 2 BR 1 bath secondary are both beautifully restored sandstone structures, featuring hardwood flooring throughout. Sandstone Aberdeen Mill with numerous antique mill working items as shafts, gears, mills, elevators & bins still installed. Property also has unique Shepherd's Hut complete with sleeping quarters, built on heavy wagon gear. House built in 1770 and mill in 1774. Additional farm/outbuildings. Property has pastures with the mill raceway and approx 1/2 mile of Conewago Creek frontage.