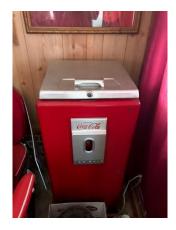

<u>Coca Cola Items</u>: Phone, cooler, table cloth, (4) chairs, table, rack, picture frames, thermometer, Mags & Botz Beverage Co. store display, metal sign 24" x 40", metal cooler, model train, many serving trays, (2) piggy banks, tricycle, clock, mirror and more.