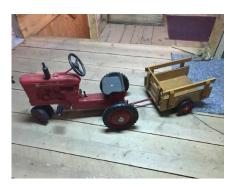

Go approximately 7 miles to McAlisterville fire hall on your left.

Pedal Tractors: Oliver 70 row crop, Case IH 180 magnum tractor, U-Haul 24 hr. service car, Ford fire department, 1938 Tow Truck, Murray tractor, 502 powertrac, Farmall MN, Ford tractor, Farmall H pink, Farmall 706, Allis Chalmers 45 WD, Farmall M, Napa Auto parts 15 car, Oscar Mayer, Oliver 70 row crop, Farmall 560, JD 8530, Farmaster, Farmall Turbo 1206, Ranch Trac, Ford, International Hydro 826, Miss Farmer, Autographed 1095 Shelby GT 350, New York City checker taxi, (2) Buddy L, (2) Budweiser 8 cars, Fire chief car, Fire & Rescue engine No. 7, JD Fire Dept. No. 5, Farmall Super M, New Holland TC33D, Kubota M-120, New Holland wagon, New Holland TM190, Home Depot 20, JD Fire Dept No. 5, International 56, Red Baron airplane, Farmall 805, Farmall 1206, International 1456, Minneapolis Moline 6550, JD trailer, Farmall, Cochshutt 1550, Farmall 560, Coca Cola car.