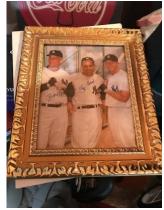

<u>Baseball</u>: Louisville Slugger bat holder, (2) World Series Yankee 2009 commemorative bats, autographed baseballs, Yankee team photo, Yankee stadium photo, Yankee world series flag, Yankee 2001 autographed hat and more.