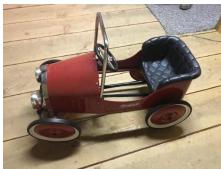

Go approximately 7 miles to McAlisterville fire hall on your left.

Pedal Tractors: Oliver 70 row crop, Case IH 180 magnum tractor, U-Haul 24 hr. service car, Ford fire department, 1938 Tow Truck, Murray tractor, 502 powertrac, Farmall MN, Ford tractor, Farmall H pink, Farmall 706, Allis Chalmers 45 WD, Farmall M, Napa Auto parts 15 car, Oscar Mayer, Oliver 70 row crop, Farmall 560, JD 8530, Farmaster, Farmall Turbo 1206, Ranch Trac, Ford, International Hydro 826, Miss Farmer, Autographed 1095 Shelby GT 350, New York City checker taxi, (2) Buddy L, (2) Budweiser 8 cars, Fire chief car, Fire & Rescue engine No. 7, JD Fire Dept. No. 5, Farmall Super M, New Holland TC33D, Kubota M-120, New Holland wagon, New Holland TM190, Home Depot 20, JD Fire Dept No. 5, International 56, Red Baron airplane, Farmall 805, Farmall 1206, International 1456, Minneapolis Moline 6550, JD trailer, Farmall, Cochshutt 1550, Farmall 560, Coca Cola car.