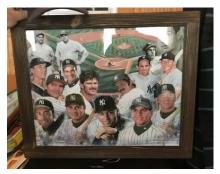

<u>Baseball</u>: Louisville Slugger bat holder, (2) World Series Yankee 2009 commemorative bats, autographed baseballs, Yankee team photo, Yankee stadium photo, Yankee world series flag, Yankee 2001 autographed hat and more.