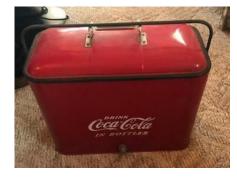

<u>Coca Cola Items</u>: Phone, cooler, table cloth, (4) chairs, table, rack, picture frames, thermometer, Mags & Botz Beverage Co. store display, metal sign 24" x 40", metal cooler, model train, many serving trays, (2) piggy banks, tricycle, clock, mirror and more.