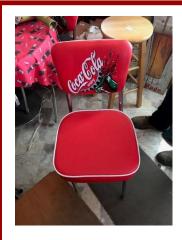

<u>Coca Cola Items</u>: Phone, cooler, table cloth, (4) chairs, table, rack, picture frames, thermometer, Mags & Botz Beverage Co. store display, metal sign 24" x 40", metal cooler, model train, many serving trays, (2) piggy banks, tricycle, clock, mirror and more.