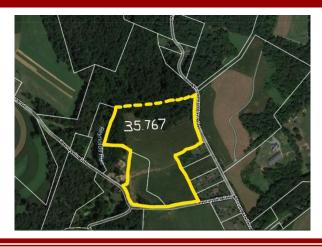

## **PUBLIC REAL ESTATE AUCTION**

2 Adjacent Parcels, Vacant Land Parcel 1#: 35.767 Acres, Parcel #2: 25.826 Acres Wednesday, April 24, 2019 @ 1:00 PM

Sleepy Hollow & Kinseyville Roads, Nottingham, PA 19362

Directions: Rt 272 to South on Little Britain Rd to left on Sleepy Hollow and Kinseyville Roads. Watch for auction signs.

**Parcel 1:** 35.767 acres mostly tillable & pasture acreage, some woods. varying terrain. Great home sites to choose from. Design your own farm! Subject to an Ag Preservation easement with Lancaster Farming Trust. Many possibilities. This is a combination of 2 parcels. Tax ID#'s 3804127600000 and part of 3804981200000. Taxes are estimated from Act 319 Clean & green assessments. Subdivision has been recorded. Frontage on Sleepy Hollow & Kinseyville Rds. w/ driveway access from Sleepy Hollow Rd.