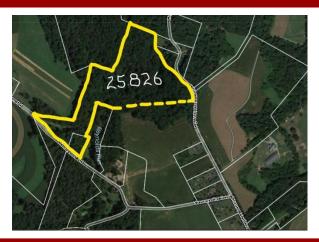

## **PUBLIC REAL ESTATE AUCTION**

2 Adjacent Parcels, Vacant Land Parcel 1#: 35.767 Acres, Parcel #2: 25.826 Acres Wednesday, April 24, 2019 @ 1:00 PM

Sleepy Hollow & Kinseyville Roads, Nottingham, PA 19362

**Parcel 2:** 25.826 acres mostly wooded w/ some open acreage. Various types of terrain. Great home sites to choose from- private or with views. Subject to an Ag Preservation easement with Lancaster Farming Trust. Driveway roughed in to homesite/perc area. Many possibilities. This is a combination of 2 parcels. Tax ID#'s 3805780000000 and part of 3804981200000. Taxes are estimated from Act 319 Clean & green assessments. Subdivision has been recorded. Frontage on Kinseyville & Sleepy Hollow Rds. w/ driveway access from Kinseyville Rd.