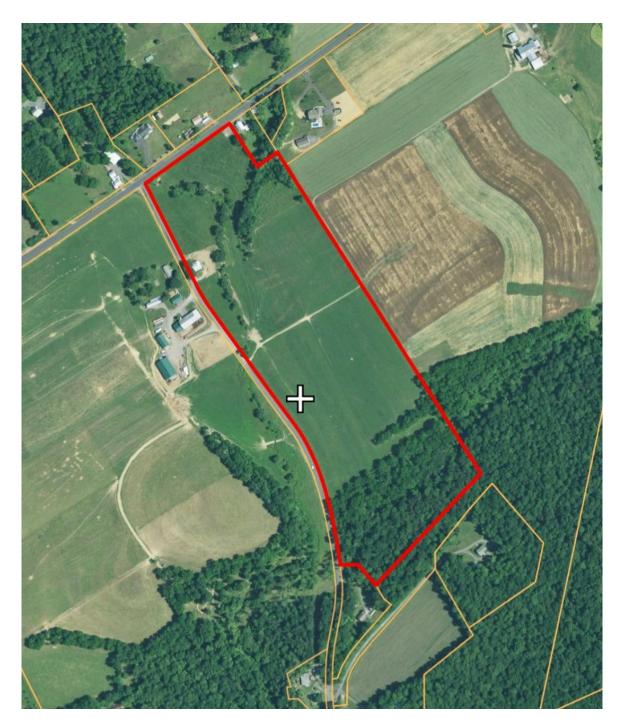

**Property Description:** A 34 +/- acre crop/beef farm that can be certified organic. Features an older 3 bedroom, 1 bathroom home with a nice porch. Plenty of road frontage along Rt 35 & Groninger Valley Rd. Approximately 30 acres open land & 4 acres wooded. Good soils. Only 10 miles from Mifflintown & Rt 322. Seller motivated to sell. Come prepared to buy! Opening bid only \$100,000.00.

Phone: (717) 535-2100

<u>Note</u>: Map deemed to be accurate but not guaranteed. Not a survey map but a map based off tax & deed records.