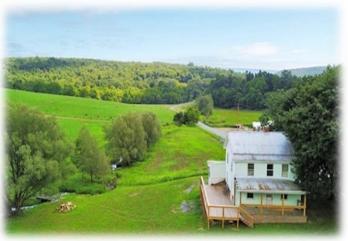

**Property Description:** A 34 +/- acre crop/beef farm that can be certified organic. Features an older 3 bedroom, 1 bathroom home with a nice porch. Plenty of road frontage along Rt 35 & Groninger Valley Rd. Approximately 30 acres open land & 4 acres wooded. Good soils. Only 10 miles from Mifflintown & Rt 322. Seller motivated to sell. Come prepared to buy! Opening bid only \$100,000.00.