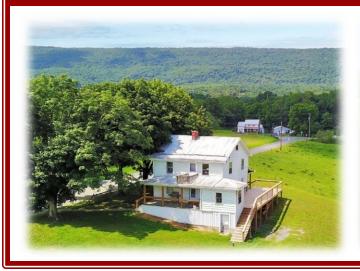

## **JUNIATA COUNTY FARM AUCTION**

34 +/- Acre Farm, 3 Bedroom, 1 Bathroom Home Can be Certified Organic Friday, March 29, 2019 @ 11:00 A.M.

99 Groninger Valley Rd., Mifflin, PA 17058- Juniata County

Directions: From Rt 322 take Mifflintown exit onto Rt 35 S. Go approx. 10 miles to farm on your left.

**Property Description:** A 34 +/- acre crop/beef farm that can be certified organic. Features an older 3 bedroom, 1 bathroom home with a nice porch. Plenty of road frontage along Rt 35 & Groninger Valley Rd. Approximately 30 acres open land & 4 acres wooded. Good soils. Only 10 miles from Mifflintown & Rt 322. Seller motivated to sell. Come prepared to buy! Opening bid only \$100,000.00.