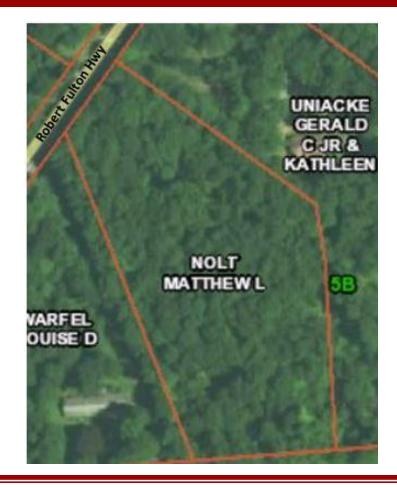

## **PUBLIC AUCTION** 4.8 Acre Wooded Level Lot Friday, May 3, 2019 @ 6:00 P.M.

## 0 Robert Fulton Hwy, Peach Bottom, PA 17563- Lancaster County

**Property Description**: 4.8+/-Acres wooded parcel. Nice level lot. Perc tests for standard in ground septic completed November2018.

Sign on property or call auctioneer to schedule your own private showing.

**Terms:** Down payment of \$10,000 required day of sale. Settlement on or before July 3, 2019. Transfer taxes to be paid by buyer. Real Estate taxes shall be prorated.

Directions: Rt 222 South past Ulrich Rd. to lot on left before you get to Rt 272