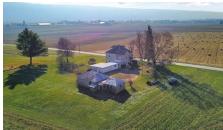

## BELLEVILLE REAL ESTATE AUCTION

12 Acre Farmette w/4 Bedroom Home, 2 Car Attached Garage, Outbuilding, Mostly Tillable Saturday, January 26, 2019 @ 11:00 A.M.

303 N. Dryhouse Rd., Belleville, PA 17004 - Mifflin County

Directions: From Rt 655 in Belleville turn rt onto N Dryhouse rd & proceed to property on rt. Watch for auction signs.

<u>Property Description</u>: A rare opportunity to purchase 12 acres in the heart of Big Valley. Features a 4 bedroom, 2 bathroom home with attached 2 car garage. Spacious living room area & bedrooms. Home has a kitchen on main floor & mini kitchen on 2nd floor. Heating source is oil. Has a private septic & well. Land has plenty of road frontage & is almost all tillable. Lots of potential for agriculture use. Land is in Ag Preserve. A great opportunity to buy your very own farmette in a great location!