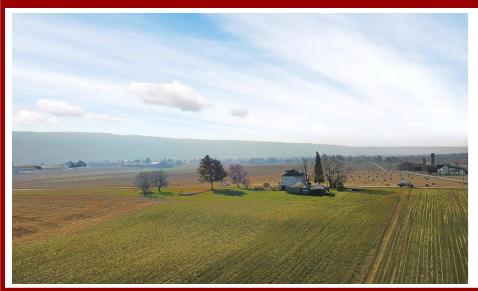

## BELLEVILLE REAL ESTATE AUCTION

12 Acre Farmette w/4 Bedroom Home, 2 Car Attached Garage, Outbuilding, Mostly Tillable Saturday, January 26, 2019 @ 11:00 A.M.

303 N. Dryhouse Rd., Belleville, PA 17004 - Mifflin County

Directions: From Rt 655 in Belleville turn rt onto N Dryhouse rd & proceed to property on rt. Watch for auction signs.

<u>Property Description</u>: A rare opportunity to purchase 12 acres in the heart of Big Valley. Features a 4 bedroom, 2 bathroom home with attached 2 car garage. Spacious living room area & bedrooms. Home has a kitchen on main floor & mini kitchen on 2nd floor. Heating source is oil. Has a private septic & well. Land has plenty of road frontage & is almost all tillable. Lots of potential for agriculture use. Land is in Ag Preserve. A great opportunity to buy your very own farmette in a great location!