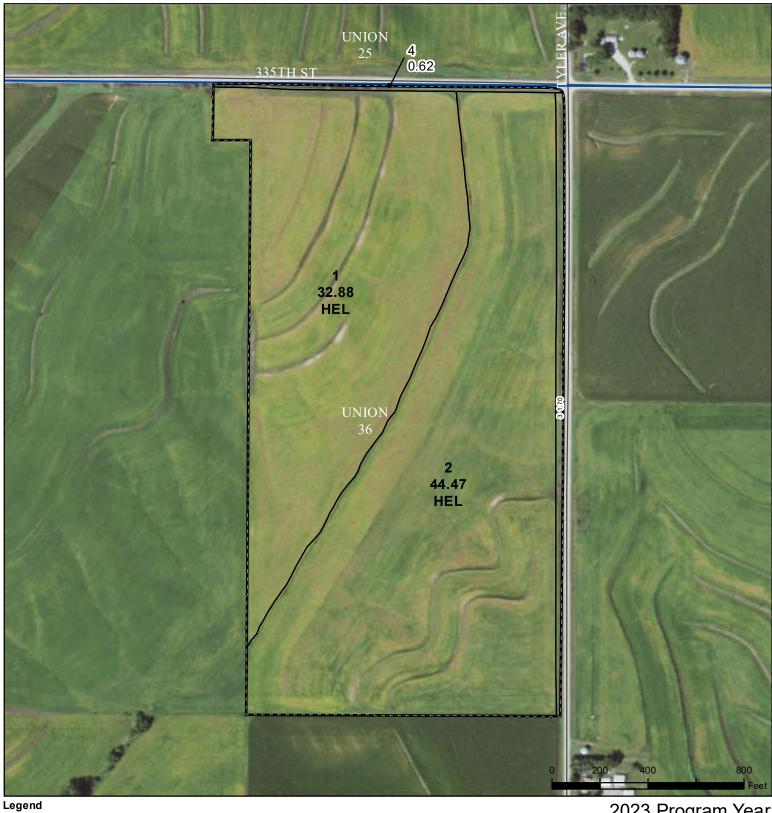

## Harrison County, Iowa

Tract Boundary Cropland Wetland Determination Identifiers

CRP

Iowa PLSS

lowa Roads

Restricted Use

Non-Cropland

Limited Restrictions

**Exempt from Conservation** Compliance Provisions

Tract Cropland Total: 77.35 acres

2023 Program Year Map Created April 27, 2023

Farm **7568** Tract 2195

United States Department of Agriculture (USDA) Farm Service Agency (FSA) maps are for FSA Program administration only. This map does not represent a legal survey or reflect actual ownership; rather it depicts the information provided directly from the producer and/or National Agricultural Imagery Program (NAIP) imagery. The producer accepts the data 'as is' and assumes all risks associated with its use. USDA-FSA assumes no responsibility for actual or consequential damage incurred as a result of any user's reliance on this data outside FSA Programs. Wetland identifiers do not represent the size, shape, or specific determination of the area. Refer to your original determination (CPA-026 and attached maps) for exact boundaries and determinations or contact USDA Natural Resources Conservation Service (NRCS).