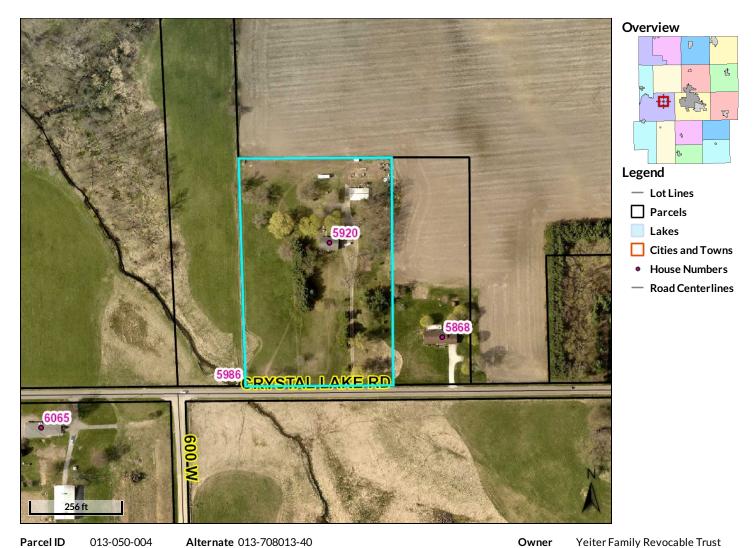

Area Kosciusko County Parcel ID 43-10-09-300-025.000-034**Type** Site-Built Home Sub None **Cross Street** Bedrms 3 F Baths 1

**REO** Location Rural Style One Story Short Sale No. School District TIP Elem Mentone JrH Tippe Valley SrH Tippe Valley

Legal Description 013-050-004 W Pt Sw 9-32-5 5.78A

Directions From SR 19, Turn East on 100 S. Head North on 600 W, then East on Crystal Lake Rd. Property will be on the North side of the **Inside City Limits** City Zoning **County Zoning** Α1 **Zoning Description** 

RESIDENTIAL ONE FAMILY DWELLING ON

UNPLATTED LAND OF 0-9.99 ACRES

Parcel ID

**Property** 

Address

013-050-004 Sec/Twp/Rng 0009-0032-5

5920 W CRYSTAL Class

LAKE RD

WARSAW

Acreage 5.78 Harrison

District

**Brief Tax Description** 013-050-004 | W Pt Sw 9-32-5 5.78A (Note: Not to be used on legal documents)

Date created: 10/19/2020 Last Data Uploaded: 10/19/2020 3:05:23 AM