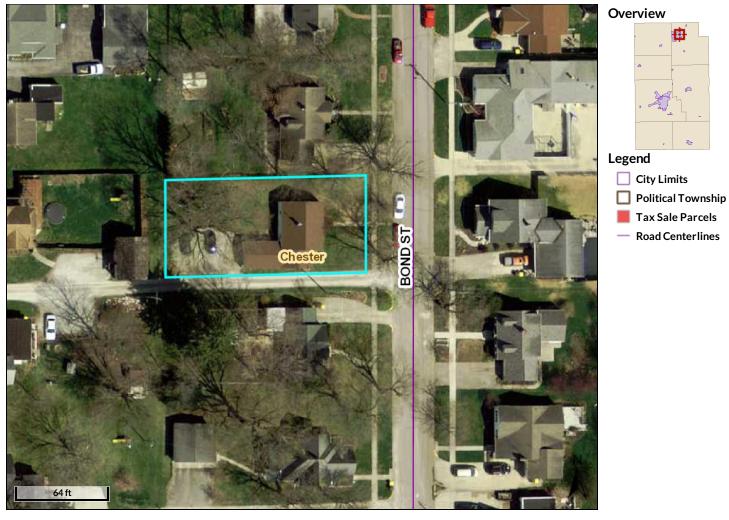

## Beacon<sup>™</sup> Wabash County, IN

| Parcel ID         | 85-03-32-402-069.000-002 |                                           | Alternate ID n/a |                             |
|-------------------|--------------------------|-------------------------------------------|------------------|-----------------------------|
| Sec/Twp/Rng       | 32-30-07                 |                                           | Class            | One Family Dwelling Platted |
| Property Address  | 710 BONI                 | DST                                       | Acreage          | n/a                         |
|                   | NORTH M                  | 1ANCHESTER                                |                  |                             |
| District          |                          | N MANCHESTER                              |                  |                             |
| Brief Tax Descrip | tion                     | LINCOLN S 65' LOT 5                       |                  |                             |
|                   |                          | (Note: Not to be used on legal documents) |                  |                             |