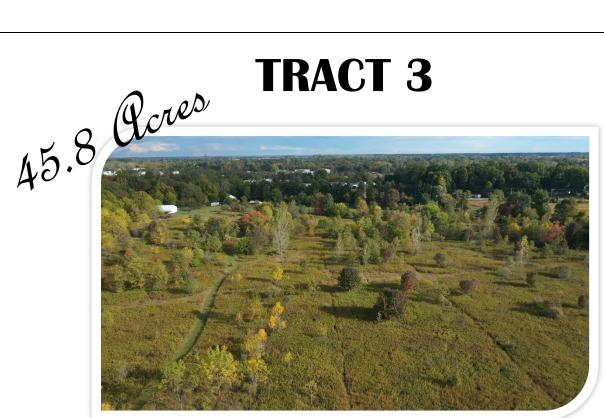

60+/- Acres Being Offered in 3 Tracts!

Stately Country Home • Pond • Woods • Pasture

Parcel ID 003-113-004.A 0023-0032-6 Sec/Twp/Rng

**Property Address** 

Alternate ID 003-726012-04 AGRICULTURAL - VACANT LAND Class

45.8

Owner Address Snyder Norman L & Dorothy J

2829 E Wooster Rd Warsaw, IN 46580

District Wayne

**Brief Tax Description** 003-113-004.A | PT E 1/2 NE & PT FOREST RESERVE | (7.72a) 23-32-6 45.80A PER DEED