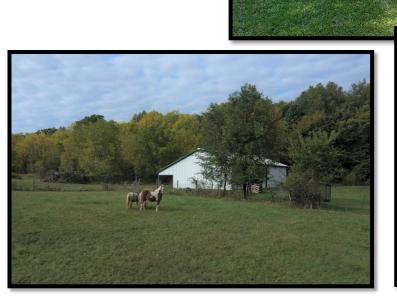

> Auction: October 24, 2020 – 10:00am Location: 2829 E. Wooster Rd., Warsaw, Indiana

> > Wayne Township - Kosciusko County

**TRACT 1:** Stately Country Home with Tond & Tasture! 2829 E. Wooster Rd., Warsaw, IN 46580

Inside City Limits City Zoning **County Zoning Zoning Description** Agriculture

Remarks Tract 1 features a Gorgeous, Stately Home with Multiple Outbuildings and Fully-Stocked Pond on 10.95 +/- Acres going up for Auction on Saturday, October 24, 2020 at 10:00 AM! This home has 3 Bedrooms upstairs with a Large Master Bedroom & Ensuite with double vanity on the main floor! The Living Room has Beautiful Vaulted Ceilings, Large Windows with Pond Views and a Wood Fireplace! There is an Eat-In Kitchen, Large Den, and a Cedar-lined Closet for Storage! In addition to the 1-Car Attached Garage, there is a 2-Car Detached Garage with Workshop Area! The Gorgeous Pond is Fully-stocked with Blue Gill & Bass and is about 7' deep. Multiple Outbuildings including a Nice Pole Barn with Concrete Floors and a Large Livestock Barn with fenced pasture are perfect spots for your Workshop, Livestock &/or 4H projects! Gorgeous Country Setting close to town just south of US 30! Bid on this tract individually, in combination or the entirety for 60 +/- Acres! Open House: Monday, October 19 at 5:30-6:00 PM