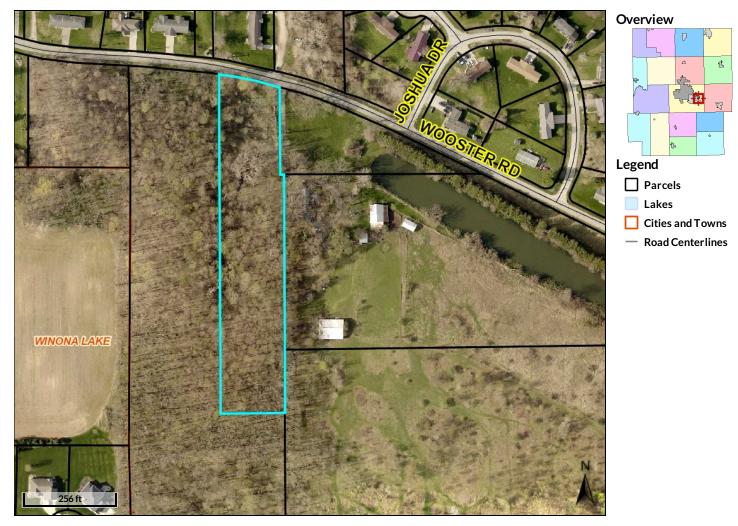

60+/- Acres Being Offered in 3 Tracts!

Stately Country Home • Pond • Woods • Pasture

Parcel ID 003-113-004.A 0023-0032-6 Sec/Twp/Rng

**Property Address** 

Alternate ID 003-726012-04 AGRICULTURAL - VACANT LAND Class

45.8

Owner Address Snyder Norman L & Dorothy J

2829 E Wooster Rd Warsaw, IN 46580

District Wayne

**Brief Tax Description** 003-113-004.A | PT E 1/2 NE & PT FOREST RESERVE | (7.72a) 23-32-6 45.80A PER DEED

Legal Description 003-113-004 PT E 1/2 NE 23-32-6 10.20A & 003-068-017 SE COR SE 14-32-6 .75A

Directions From US 30, Head South on 325 East. Turn West onto Wooster Rd. Property will be on South side of Road.