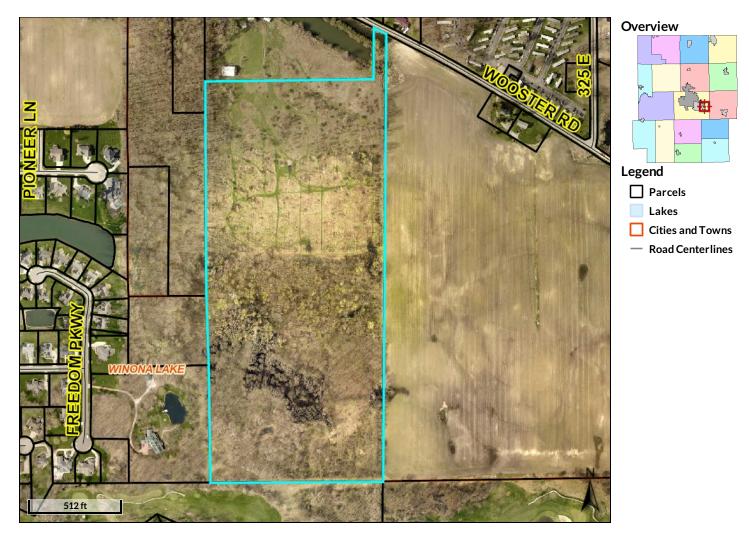

60+/- Acres Being Offered in 3 Tracts!

Stately Country Home • Pond • Woods • Pasture

Parcel ID 003-113-004.A 0023-0032-6 Sec/Twp/Rng

**Property Address** 

Alternate ID 003-726012-04 AGRICULTURAL - VACANT LAND Class

> Auction: October 24, 2020 – 10:00am Location: 2829 E. Wooster Rd., Warsaw, Indiana

> > Wayne Township - Kosciusko County

**TRACT 1:** Stately Country Home with Tond & Tasture! 2829 E. Wooster Rd., Warsaw, IN 46580

Inside City Limits City Zoning **County Zoning Zoning Description** Agriculture

Remarks Tract 1 features a Gorgeous, Stately Home with Multiple Outbuildings and Fully-Stocked Pond on 10.95 +/- Acres going up for Auction on Saturday, October 24, 2020 at 10:00 AM! This home has 3 Bedrooms upstairs with a Large Master Bedroom & Ensuite with double vanity on the main floor! The Living Room has Beautiful Vaulted Ceilings, Large Windows with Pond Views and a Wood Fireplace! There is an Eat-In Kitchen, Large Den, and a Cedar-lined Closet for Storage! In addition to the 1-Car Attached Garage, there is a 2-Car Detached Garage with Workshop Area! The Gorgeous Pond is Fully-stocked with Blue Gill & Bass and is about 7' deep. Multiple Outbuildings including a Nice Pole Barn with Concrete Floors and a Large Livestock Barn with fenced pasture are perfect spots for your Workshop, Livestock &/or 4H projects! Gorgeous Country Setting close to town just south of US 30! Bid on this tract individually, in combination or the entirety for 60 +/- Acres! Open House: Monday, October 19 at 5:30-6:00 PM