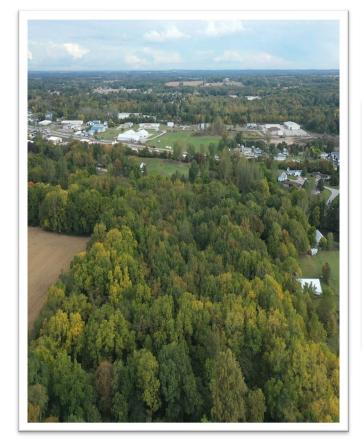

60+/- Acres Being Offered in 3 Tracts!

Stately Country Home • Pond • Woods • Pasture

Parcel ID 003-113-004.A 0023-0032-6 Sec/Twp/Rng

**Property Address** 

Alternate ID 003-726012-04 AGRICULTURAL - VACANT LAND Class

> Auction: October 24, 2020 – 10:00am Location: 2829 E. Wooster Rd., Warsaw, Indiana

> > Wayne Township - Kosciusko County

**TRACT 1:** Stately Country Home with Tond & Tasture! 2829 E. Wooster Rd., Warsaw, IN 46580