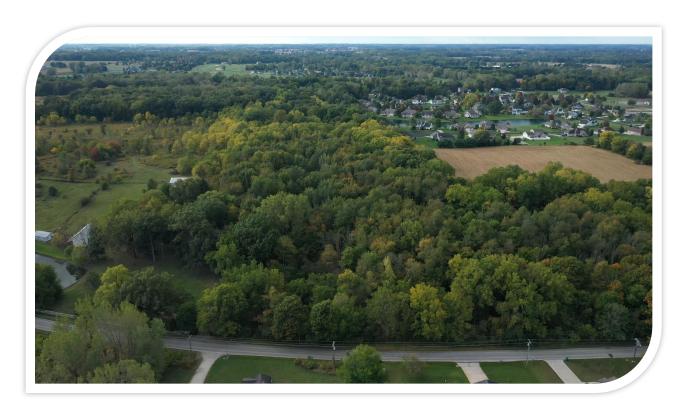

60+/- Acres Being Offered in 3 Tracts!

Stately Country Home • Pond • Woods • Pasture

Parcel ID 003-113-004.A 0023-0032-6 Sec/Twp/Rng

**Property Address** 

Alternate ID 003-726012-04 AGRICULTURAL - VACANT LAND Class

> Auction: October 24, 2020 – 10:00am Location: 2829 E. Wooster Rd., Warsaw, Indiana

> > Wayne Township - Kosciusko County

**TRACT 1:** Stately Country Home with Tond & Tasture! 2829 E. Wooster Rd., Warsaw, IN 46580