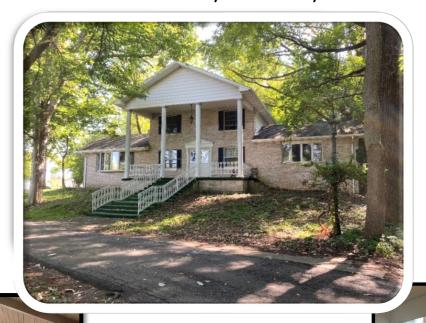

Inside City Limits City Zoning **County Zoning Zoning Description** Agriculture

Remarks Tract 1 features a Gorgeous, Stately Home with Multiple Outbuildings and Fully-Stocked Pond on 10.95 +/- Acres going up for Auction on Saturday, October 24, 2020 at 10:00 AM! This home has 3 Bedrooms upstairs with a Large Master Bedroom & Ensuite with double vanity on the main floor! The Living Room has Beautiful Vaulted Ceilings, Large Windows with Pond Views and a Wood Fireplace! There is an Eat-In Kitchen, Large Den, and a Cedar-lined Closet for Storage! In addition to the 1-Car Attached Garage, there is a 2-Car Detached Garage with Workshop Area! The Gorgeous Pond is Fully-stocked with Blue Gill & Bass and is about 7' deep. Multiple Outbuildings including a Nice Pole Barn with Concrete Floors and a Large Livestock Barn with fenced pasture are perfect spots for your Workshop, Livestock &/or 4H projects! Gorgeous Country Setting close to town just south of US 30! Bid on this tract individually, in combination or the entirety for 60 +/- Acres! Open House: Monday, October 19 at 5:30-6:00 PM