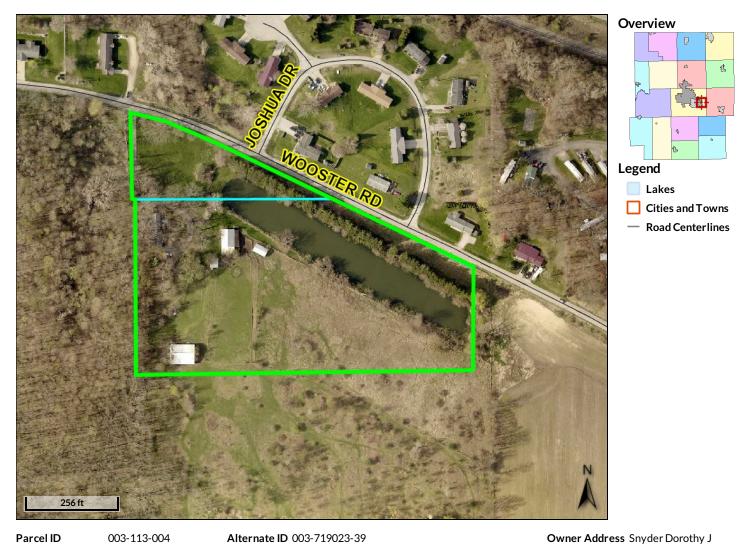

60+/- Acres Being Offered in 3 Tracts!

Stately Country Home • Pond • Woods • Pasture

Parcel ID 003-113-004.A 0023-0032-6 Sec/Twp/Rng

**Property Address** 

Alternate ID 003-726012-04 AGRICULTURAL - VACANT LAND Class

45.8

Owner Address Snyder Norman L & Dorothy J

2829 E Wooster Rd Warsaw, IN 46580

District Wayne

**Brief Tax Description** 003-113-004.A | PT E 1/2 NE & PT FOREST RESERVE | (7.72a) 23-32-6 45.80A PER DEED

Legal Description 003-113-004 PT E 1/2 NE 23-32-6 10.20A & 003-068-017 SE COR SE 14-32-6 .75A

Directions From US 30, Head South on 325 East. Turn West onto Wooster Rd. Property will be on South side of Road.

AGRICULTURAL - CASH GRAIN/GENERAL FARM Class

Property Address 2829 E WOOSTER RD Acreage

10.2

2829 E Wooster Rd Warsaw, IN 46580

WARSAW

District Wayne

**Brief Tax Description** 003-113-004 | PT E 1/2 NE 23-32-6 10.20A