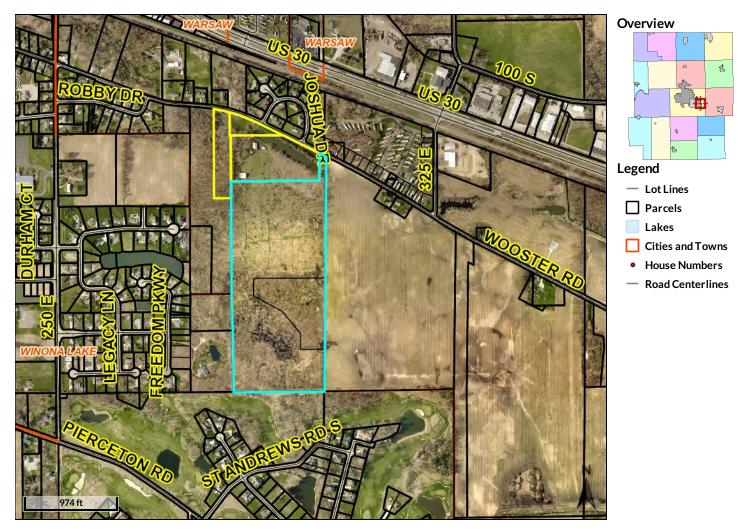

> Auction: October 24, 2020 – 10:00am Location: 2829 E. Wooster Rd., Warsaw, Indiana

> > Wayne Township - Kosciusko County

**TRACT 1:** Stately Country Home with Tond & Tasture! 2829 E. Wooster Rd., Warsaw, IN 46580

Legal Description 003-113-004 PT E 1/2 NE 23-32-6 10.20A & 003-068-017 SE COR SE 14-32-6 .75A

Directions From US 30, Head South on 325 East. Turn West onto Wooster Rd. Property will be on South side of Road.

Inside City Limits City Zoning **County Zoning Zoning Description** Agriculture

Remarks Tract 1 features a Gorgeous, Stately Home with Multiple Outbuildings and Fully-Stocked Pond on 10.95 +/- Acres going up for Auction on Saturday, October 24, 2020 at 10:00 AM! This home has 3 Bedrooms upstairs with a Large Master Bedroom & Ensuite with double vanity on the main floor! The Living Room has Beautiful Vaulted Ceilings, Large Windows with Pond Views and a Wood Fireplace! There is an Eat-In Kitchen, Large Den, and a Cedar-lined Closet for Storage! In addition to the 1-Car Attached Garage, there is a 2-Car Detached Garage with Workshop Area! The Gorgeous Pond is Fully-stocked with Blue Gill & Bass and is about 7' deep. Multiple Outbuildings including a Nice Pole Barn with Concrete Floors and a Large Livestock Barn with fenced pasture are perfect spots for your Workshop, Livestock &/or 4H projects! Gorgeous Country Setting close to town just south of US 30! Bid on this tract individually, in combination or the entirety for 60 +/- Acres! Open House: Monday, October 19 at 5:30-6:00 PM