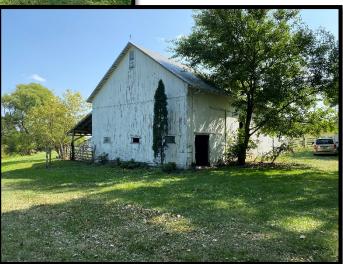

Inside City Limits City Zoning **County Zoning Zoning Description** Agriculture

Remarks Tract 1 features a Gorgeous, Stately Home with Multiple Outbuildings and Fully-Stocked Pond on 10.95 +/- Acres going up for Auction on Saturday, October 24, 2020 at 10:00 AM! This home has 3 Bedrooms upstairs with a Large Master Bedroom & Ensuite with double vanity on the main floor! The Living Room has Beautiful Vaulted Ceilings, Large Windows with Pond Views and a Wood Fireplace! There is an Eat-In Kitchen, Large Den, and a Cedar-lined Closet for Storage! In addition to the 1-Car Attached Garage, there is a 2-Car Detached Garage with Workshop Area! The Gorgeous Pond is Fully-stocked with Blue Gill & Bass and is about 7' deep. Multiple Outbuildings including a Nice Pole Barn with Concrete Floors and a Large Livestock Barn with fenced pasture are perfect spots for your Workshop, Livestock &/or 4H projects! Gorgeous Country Setting close to town just south of US 30! Bid on this tract individually, in combination or the entirety for 60 +/- Acres! Open House: Monday, October 19 at 5:30-6:00 PM