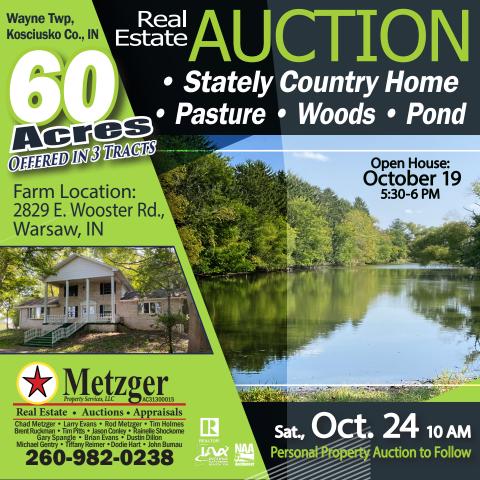

60+/- Acres Being Offered in 3 Tracts!

Stately Country Home • Pond • Woods • Pasture

Parcel ID 003-113-004.A 0023-0032-6 Sec/Twp/Rng

**Property Address** 

Alternate ID 003-726012-04 AGRICULTURAL - VACANT LAND Class

# REAL ESTATE TERMS 60+/- ACRE REAL ESTATE & LAND AUCTION

This property will be offered at Auction on Saturday, October 24, 2020, 10:00 am at the property. This property will be offered in individual tracts & the entirety. Your bid constitutes a legal offer to purchase and the final bid shall constitute a binding contract between the Buyer(s) and the Sellers. The auctioneer will settle any disputes as to bids and his decision will be final. The acreages and square footage amounts listed in this brochure and all marketing material are estimates taken from county records, FSA records and/or aerial photos. The sellers reserve the right to determine the need for and type of survey provided. If completed, the cost of the survey will be shared 50/50 by the Sellers and the Buyer(s). An earnest money deposit is due at the auction as follows: Tract 1, the home \$5,000.00 down, Tracts 2&3: 10% down with the balance due at closing. Said funds will be held in our Escrow account and will come off the balance due at closing. YOUR BIDDING IS NOT CONTINGENT UPON FINANCING. The Sellers will provide a Warranty Deed at closing. The Sellers will provide an Owner's Title Insurance Policy. The closing(s) shall be on or before November 25, 2020. Possession will be at closing. Taxes will be prorated to the day of closing. Real estate taxes for the entirety in 19' due in 20' were approximately \$3,167.08. Metzger Property Services LLC, Chad Metzger and their representatives, are exclusive agents of the Sellers. All statements made auction day take precedence over printed materials. The property is being sold "AS IS, WHERE IS" with no warranties expressed or otherwise implied. All decisions made by the auctioneer are final. Real Estate Brokers must register clients 24 hours in advance of the auction and be present at the auction & any showings your client attends to receive compensation. Client Registration form is in the documents section of the MLS.

> Auction: October 24, 2020 – 10:00am Location: 2829 E. Wooster Rd., Warsaw, Indiana

> > Wayne Township - Kosciusko County

**TRACT 1:** Stately Country Home with Tond & Tasture! 2829 E. Wooster Rd., Warsaw, IN 46580

Inside City Limits City Zoning **County Zoning Zoning Description** Agriculture

Remarks Tract 1 features a Gorgeous, Stately Home with Multiple Outbuildings and Fully-Stocked Pond on 10.95 +/- Acres going up for Auction on Saturday, October 24, 2020 at 10:00 AM! This home has 3 Bedrooms upstairs with a Large Master Bedroom & Ensuite with double vanity on the main floor! The Living Room has Beautiful Vaulted Ceilings, Large Windows with Pond Views and a Wood Fireplace! There is an Eat-In Kitchen, Large Den, and a Cedar-lined Closet for Storage! In addition to the 1-Car Attached Garage, there is a 2-Car Detached Garage with Workshop Area! The Gorgeous Pond is Fully-stocked with Blue Gill & Bass and is about 7' deep. Multiple Outbuildings including a Nice Pole Barn with Concrete Floors and a Large Livestock Barn with fenced pasture are perfect spots for your Workshop, Livestock &/or 4H projects! Gorgeous Country Setting close to town just south of US 30! Bid on this tract individually, in combination or the entirety for 60 +/- Acres! Open House: Monday, October 19 at 5:30-6:00 PM